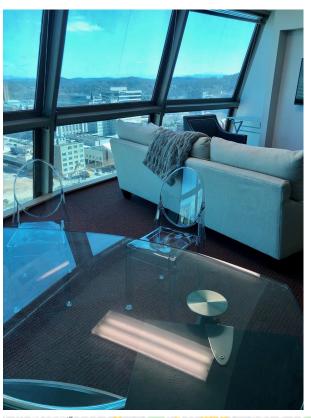

## **Overview/Comments**

An office with a view never rang so true. With 9 out of 10 offices leased, we definitely saved the best for last. This spacious office in Knoxville's most iconic landmark, the Sunsphere, can be yours and it comes moved in ready! This executive office comes equipped with a desk and chair, a sitting area with a tv, and a conference table perfect for any meetings. This office can be yours fully furnished for \$1,400 a month or if you would rather outfit it yourself, \$1,200 a month (utilities included).