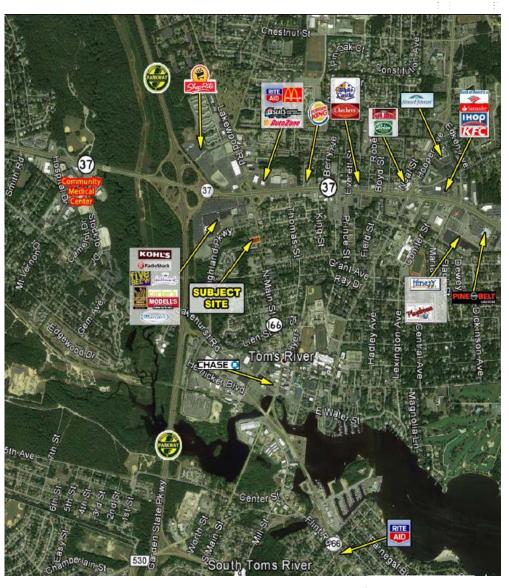

## PROPERTY INFO

- + 2,665 +/- SF available with drive through; 8,000 SF available without a drive through
- + Well positioned and highly visible from Route 166
- + Center has large pylon sign and 14 dedicated parking spaces; additional adjacent spaces available
- + Endcap at signalized intersection, adjacent to Kohl's Center
- + Second floor/mezzanine available, or can be removed
- + Build to suit/pad site possible
- + Building can be expanded if no drive thru is desired
- + Local tenants include: The Office, Shop Rite, Kohl's, Chase Bank, Modell's, and more
- + Potential drive thru available
- + Seeking bank, fast food, and other retailers