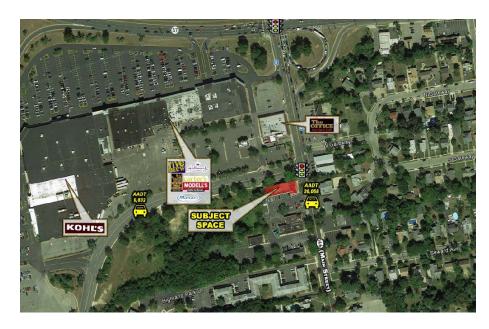

## PROPERTY INFO

- + 2,665 +/- SF available with drive through; 8,000 SF available without a drive through
- + Well positioned and highly visible from Route 166
- + Center has large pylon sign and 14 dedicated parking spaces; additional adjacent spaces available
- + Endcap at signalized intersection, adjacent to Kohl's Center
- + Second floor/mezzanine available, or can be removed
- + Build to suit/pad site possible
- + Building can be expanded if no drive thru is desired
- + Local tenants include: The Office, Shop Rite, Kohl's, Chase Bank, Modell's, and more
- + Potential drive thru available
- + Seeking bank, fast food, and other retailers