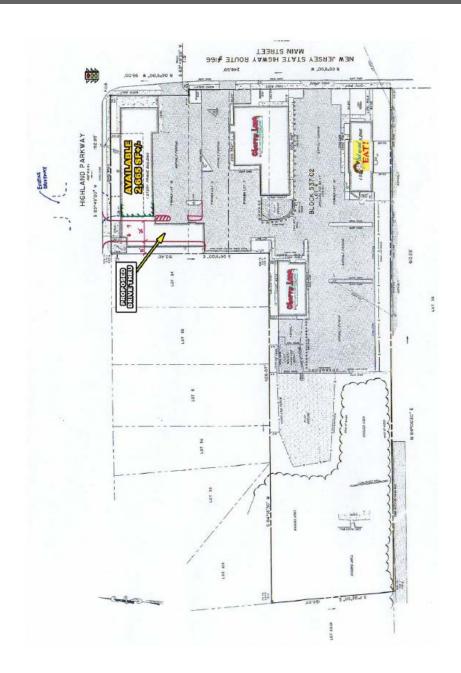

## PROPERTY INFO

- + 2,665 +/- SF available with drive through; 8,000 SF available without a drive through
- + Well positioned and highly visible from Route 166
- + Center has large pylon sign and 14 dedicated parking spaces; additional adjacent spaces available
- + Endcap at signalized intersection, adjacent to Kohl's Center
- + Second floor/mezzanine available, or can be removed
- + Build to suit/pad site possible
- + Building can be expanded if no drive thru is desired
- + Local tenants include: The Office, Shop Rite, Kohl's, Chase Bank, Modell's, and more
- + Potential drive thru available
- + Seeking bank, fast food, and other retailers