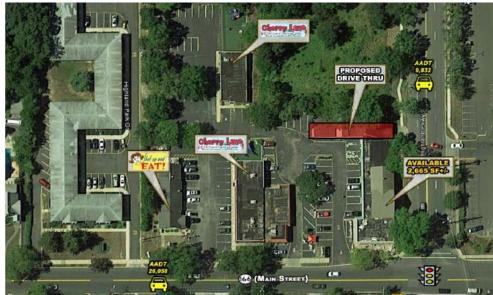

## PROPERTY INFO

- + 2,665 +/- SF available with drive through; 8,000 SF available without a drive through
- + Well positioned and highly visible from Route 166
- + Center has large pylon sign and 14 dedicated parking spaces; additional adjacent spaces available
- + Endcap at signalized intersection, adjacent to Kohl's Center
- + Second floor/mezzanine available, or can be removed
- + Build to suit/pad site possible
- + Building can be expanded if no drive thru is desired
- + Local tenants include: The Office, Shop Rite, Kohl's, Chase Bank, Modell's, and more
- + Potential drive thru available
- + Seeking bank, fast food, and other retailers