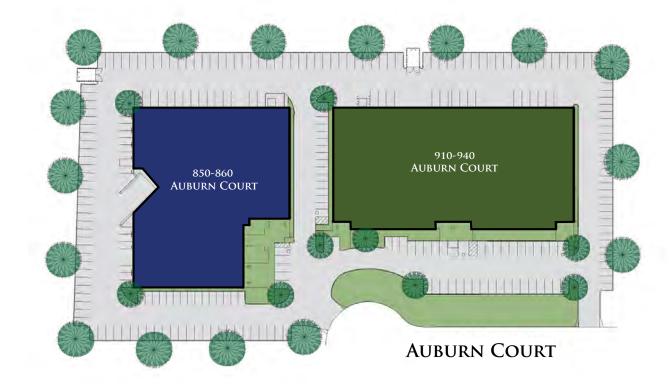

#### 850 - 860 AUBURN COURT

860 Auburn

16,095± sf

#### 910 - 940 AUBURN COURT

910 Auburn

12,106± sf