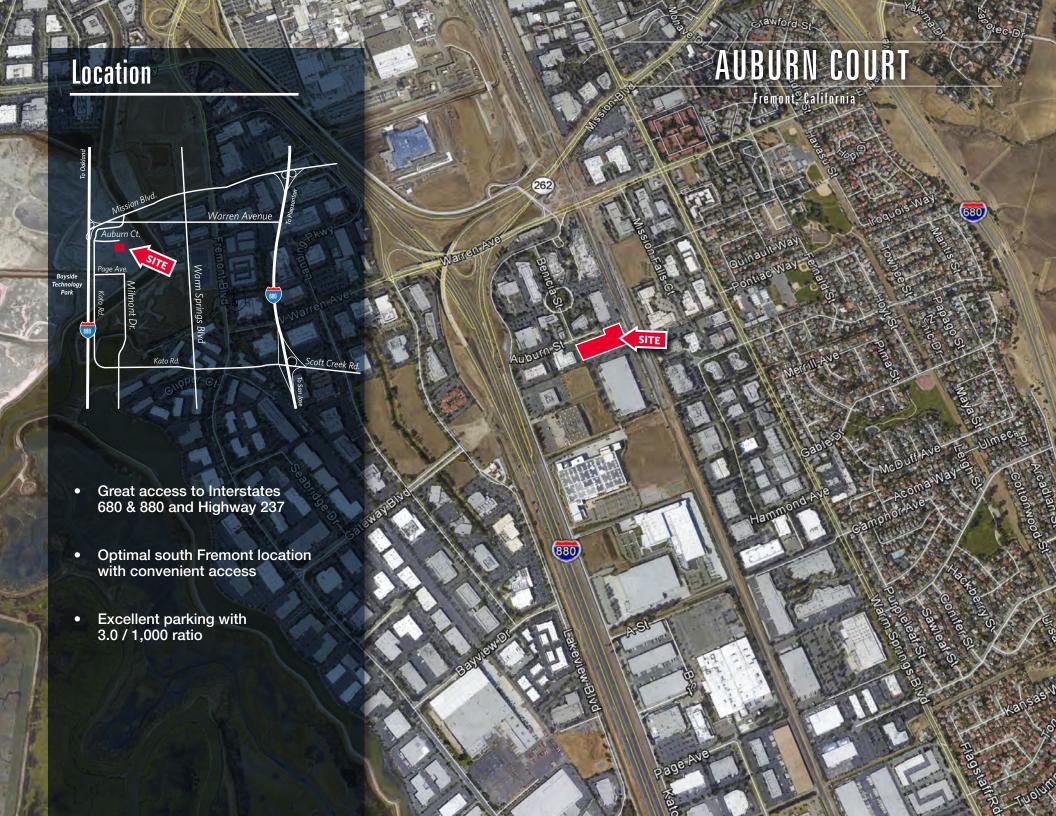

## AUBURN COURT

TWO-BUILDING MULTI-TENANT R&D | TOTAL  $\pm$  68,030 SF





Bob Simpson +1.408.615.3421 Lic 01240540 Rob Souza +1.408.615.3448 Lic 01916129 Mike Baker +1.408.615.3406 Lic 01884037



### **Project Highlights**

- Two-buliding multi-tenant R&D/ Office project totaling 68,030 SF
- Monument and building signage available
- Dock high and grade level loading with 14' clear height
- Expansive asset with options for future growth
- Well positioned near major corporate companies
- Close proximity to soon to be completed BART
- Owned and professionally managed by LBA Realty



#### 850 - 860 AUBURN COURT

860 Auburn

16,095± sf

#### 910 - 940 AUBURN COURT

910 Auburn

12,106± sf

### **AUBURN COURT**

Fremont, California





# AUBURN COURT

TWO-BUILDING MULTI-TENANT R&D  $\mid$  TOTAL  $\pm$  68,030 SF

AUBURN COURT

850

860

850-860





CUSHMAN & WAKEFIELD

Bob Simpson +1.408.615.3421 Lic 01240540 Rob Souza +1.408.615.3448 Lic 01916129 Mike Baker +1.408.615.3406 Lic 01884037