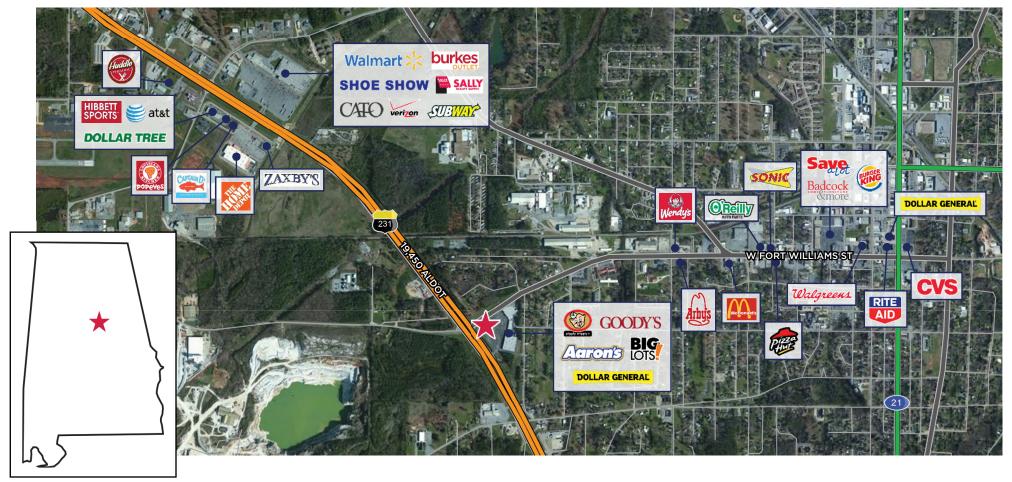

## AREA OVERVIEW

Sylacauga, "The Marble City", is constructed on a solid deposit of the hardest, whitest marble in the world. The bed is approximately 32 miles long by one and one half miles wide and 400 feet deep. Some of the most beautiful buildings in the country, such as the United States Supreme Court, the Al Jolson Shrine in California, the Woolworth building in Houston, Texas and many others have been constructed and ornamented with Sylacauga marble.

Sylacauga is a mature trade area conveniently located slightly to the east of the geographical center of the State of Alabama in Talladega County. The city is roughly 51 miles southeast of Birmingham, 63 miles north of Montgomery, and 40 miles southwest of Anniston, Alabama. Highway 21 intersects 280 near the site serving as a regional draw for surrounding counties.