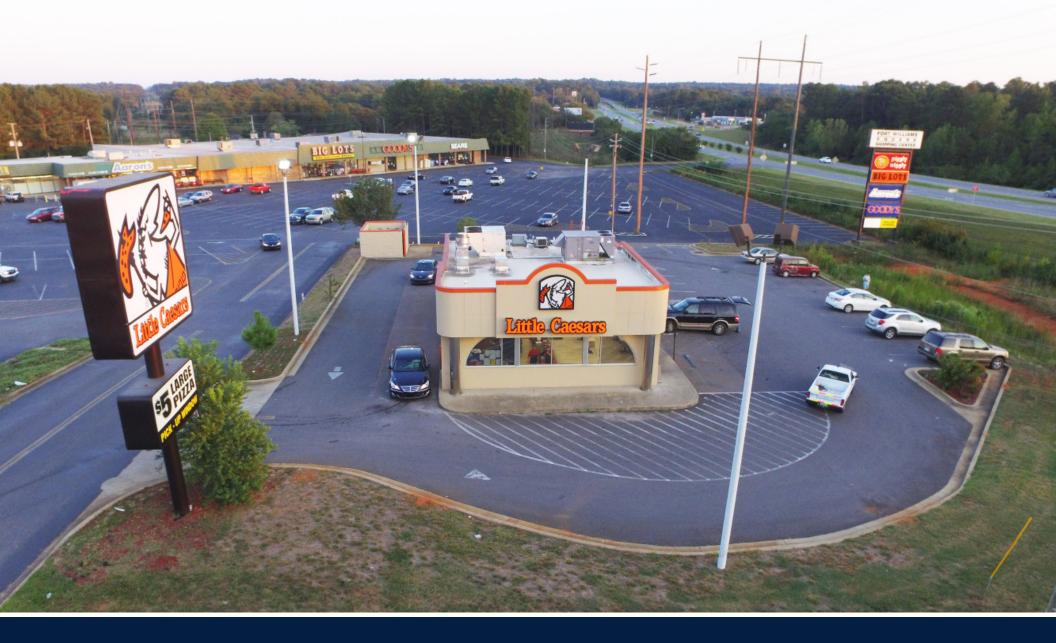

# FOR SALE LITTLE CAESARS PIZZA

1309 W FORT WILLIAMS STREET, SYLACAUGA, ALABAMA 35150

#### **EXECUTIVE SUMMARY**

| Address                   | 1309 W Fort Williams Street                                                               |
|---------------------------|-------------------------------------------------------------------------------------------|
| Market                    | Sylacauga, AL                                                                             |
| Tenant                    | Four Foods Group dba Little Caesars Pizza                                                 |
| Building                  | 1,834 SF                                                                                  |
| Land Size                 | 0.812 AC (35,351 SF)                                                                      |
| Parking                   | 27 spaces                                                                                 |
| Year Built                | 2009/2016 (remodeled)                                                                     |
| Lease Term                | Ten (10) years<br>7/1/16 - 6/30/26                                                        |
| Options                   | Two (2), Five (5) year options                                                            |
| Rent                      | \$3,264/month effective 7/1/17 with 2% annual increases during base term & option periods |
| Landlord Responsibilities | Roof, structural repairs and replacements,<br>parking lot replacement and repaving        |
| Tenant Responsibilities   | Taxes, insurance, CAM expenses, including HVAC and storefront glass                       |
| Cap Rate                  | 7.0%                                                                                      |
| Sales Price               | \$559,500                                                                                 |