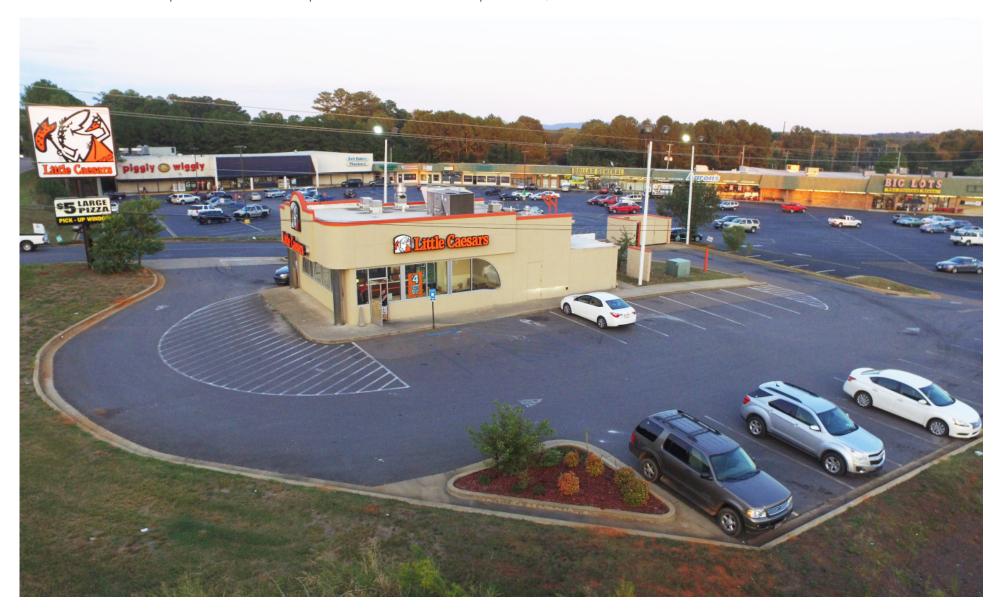

# FOR SALE LITTLE CAESARS PIZZA

1309 W FORT WILLIAMS STREET, SYLACAUGA, ALABAMA 35150

#### **EXECUTIVE SUMMARY**

| Address                   | 1309 W Fort Williams Street                                                               |
|---------------------------|-------------------------------------------------------------------------------------------|
| Market                    | Sylacauga, AL                                                                             |
| Tenant                    | Four Foods Group dba Little Caesars Pizza                                                 |
| Building                  | 1,834 SF                                                                                  |
| Land Size                 | 0.812 AC (35,351 SF)                                                                      |
| Parking                   | 27 spaces                                                                                 |
| Year Built                | 2009/2016 (remodeled)                                                                     |
| Lease Term                | Ten (10) years<br>7/1/16 - 6/30/26                                                        |
| Options                   | Two (2), Five (5) year options                                                            |
| Rent                      | \$3,264/month effective 7/1/17 with 2% annual increases during base term & option periods |
| Landlord Responsibilities | Roof, structural repairs and replacements,<br>parking lot replacement and repaving        |
| Tenant Responsibilities   | Taxes, insurance, CAM expenses, including HVAC and storefront glass                       |
| Cap Rate                  | 7.0%                                                                                      |
| Sales Price               | \$559,500                                                                                 |