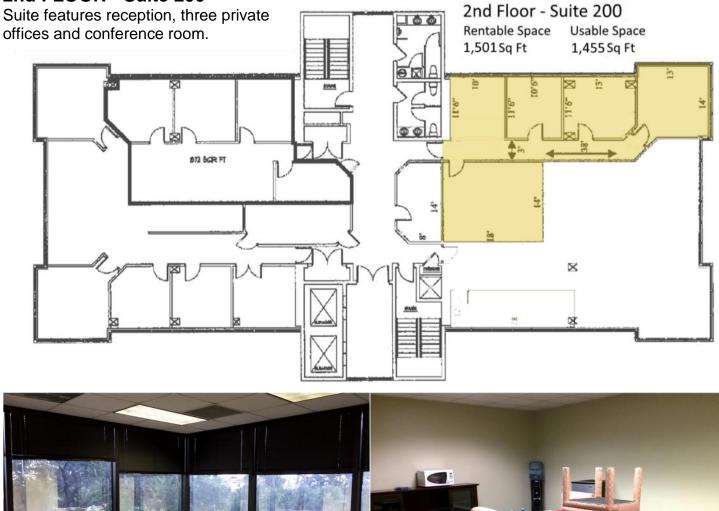

#### PROPERTY SPECIFICATIONS

Parcel ID: 533901090020 Year Built: 1985 \$19.50 PSF Rentable Mod Gross Lease Rate: Suite 200 - Offices/Conference Room 1,501 SF Usable / 1,455 SF Rentable Suite 230 - Data Center/Server Room 1.647 SF Usable / 1.939 SF Rentable Suite 310 - Open Office/Conference Rms 2,795 SF Usable / 3,293 SF Rentable 126 Spaces

#### 2nd FLOOR - Suite 200

Realty Pros Commercial 211 E Intl Speedway Blvd Daytona Beach, FL 32118 COMMERCIAL

Buddy Budiansky, CCIM Vice President Commercial Services buddyb@ccim.net 386.334.2865

**Ron Frederick** Broker/Associate ron920@gmail.com 386.334.8997