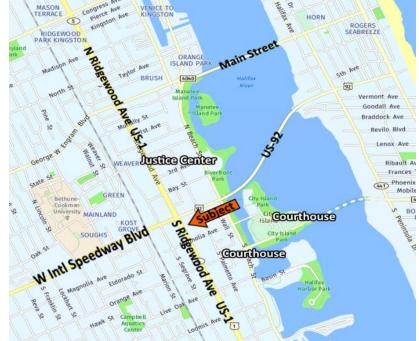

211 E Intl Speedway Blvd, Suite 104 CCIM Daytona Beach, FL 32118

**REMARKS** - Office suites available for lease in the prestigious Cobb Cole Center, a Class A office buildings in the heart of downtown Daytona Beach. Centrally located, on bus line, and strategically positioned near the Justice Center and courthouses. Features include impressive three story atrium entryway, common restrooms on each floor, two elevators, and stunning views from upper floors. Tenants include Cobb Cole Attorneys at Law, IRS and the SBA.