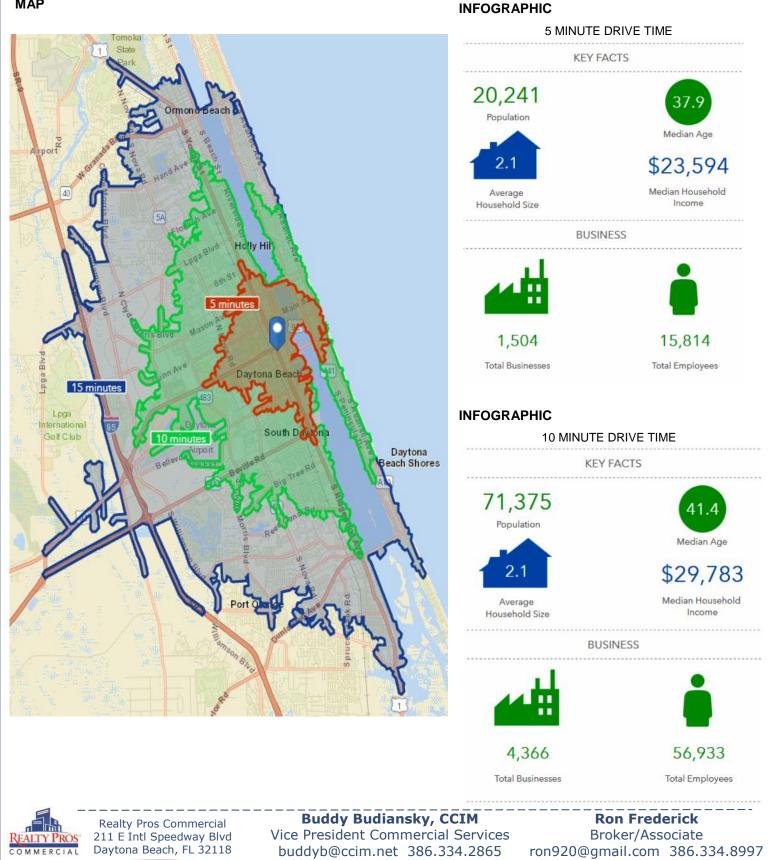

#### **DEMOGRAPHICS**

#### Drive Times 5 Minutes - 10 Minutes - 15 Minutes

MAP