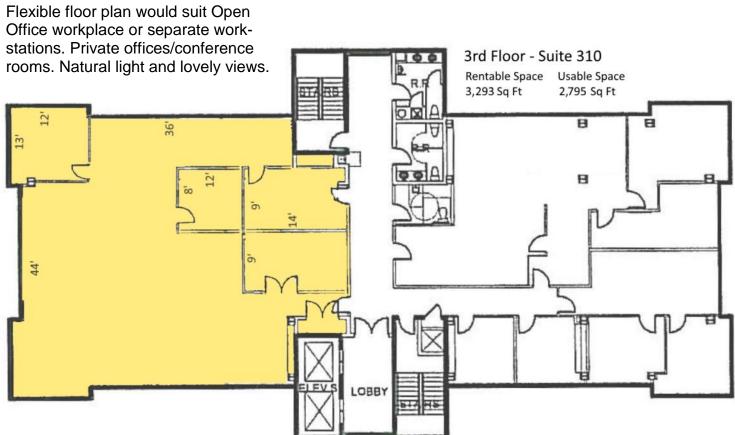

#### PROPERTY SPECIFICATIONS

Parcel ID: 533901090020 Year Built: 1985 \$19.50 PSF Rentable Mod Gross Lease Rate: Suite 200 - Offices/Conference Room 1,501 SF Usable / 1,455 SF Rentable Suite 230 - Data Center/Server Room 1.647 SF Usable / 1.939 SF Rentable Suite 310 - Open Office/Conference Rms 2,795 SF Usable / 3,293 SF Rentable 126 Spaces

## 3rd FLOOR - Suite 310

Realty Pros Commercial 211 E Intl Speedway Blvd Daytona Beach, FL 32118 **Buddy Budiansky, CCIM** Vice President Commercial Services buddyb@ccim.net 386.334.2865 Ron Frederick Broker/Associate ron920@gmail.com 386.334.8997