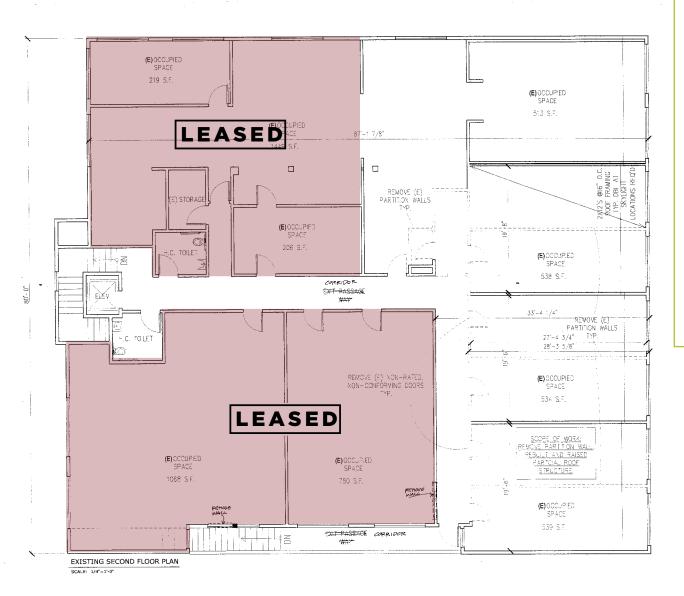

## FLOORPLAN + FEATURES

4804 MISSION

## **FEATURES**

- +/- 500 3,300 SF Available
- · Can be Demised
- Great for Startups
- Highly Creative/Open Floor Plan
- Fiber Internet Connectivity
- Several Floorplans Available
- Abundant Sunlight
- Recent Building Renovation
- Potential for Later Expansion
- Elevator in Building
- Close to Balboa Park BART
- Several Muni Stops Nearby