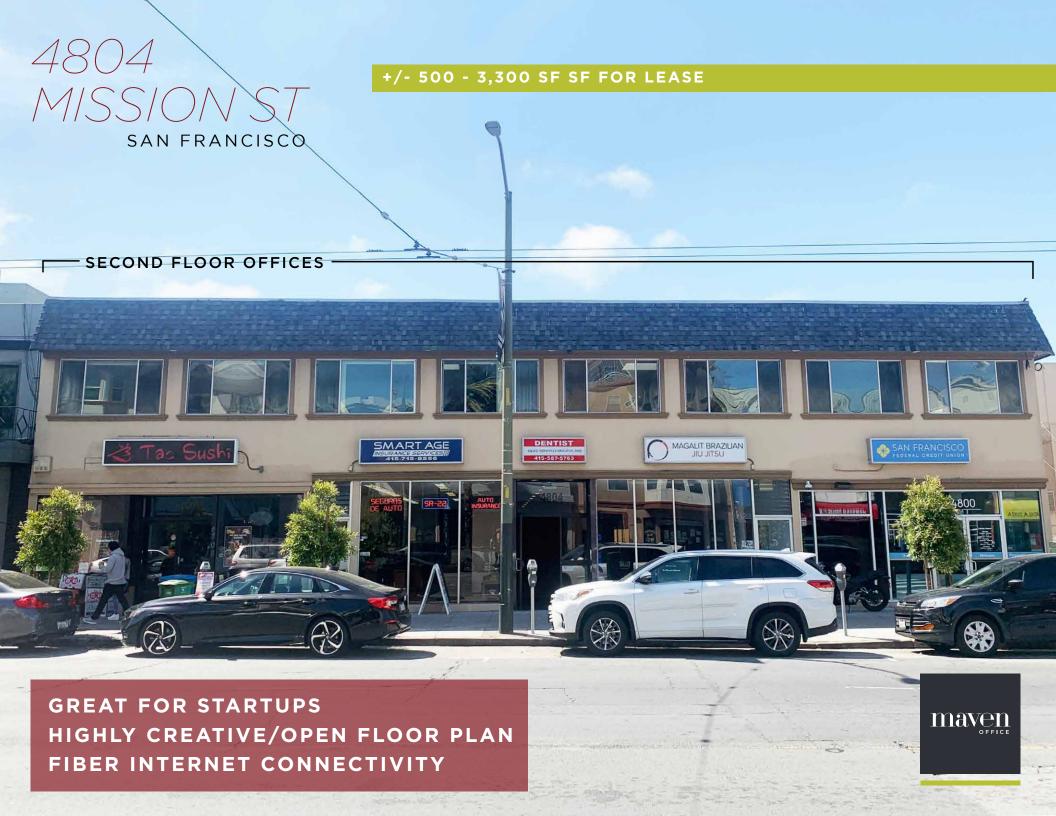

## **FEATURES**

- +/- 500 3,300 SF Available
- · Can be Demised
- Great for Startups
- Highly Creative/Open Floor Plan
- Fiber Internet Connectivity
- Several Floorplans Available
- Abundant Sunlight
- Recent Building Renovation
- Potential for Later Expansion
- Elevator in Building
- Close to Balboa Park BART
- Several Muni Stops Nearby