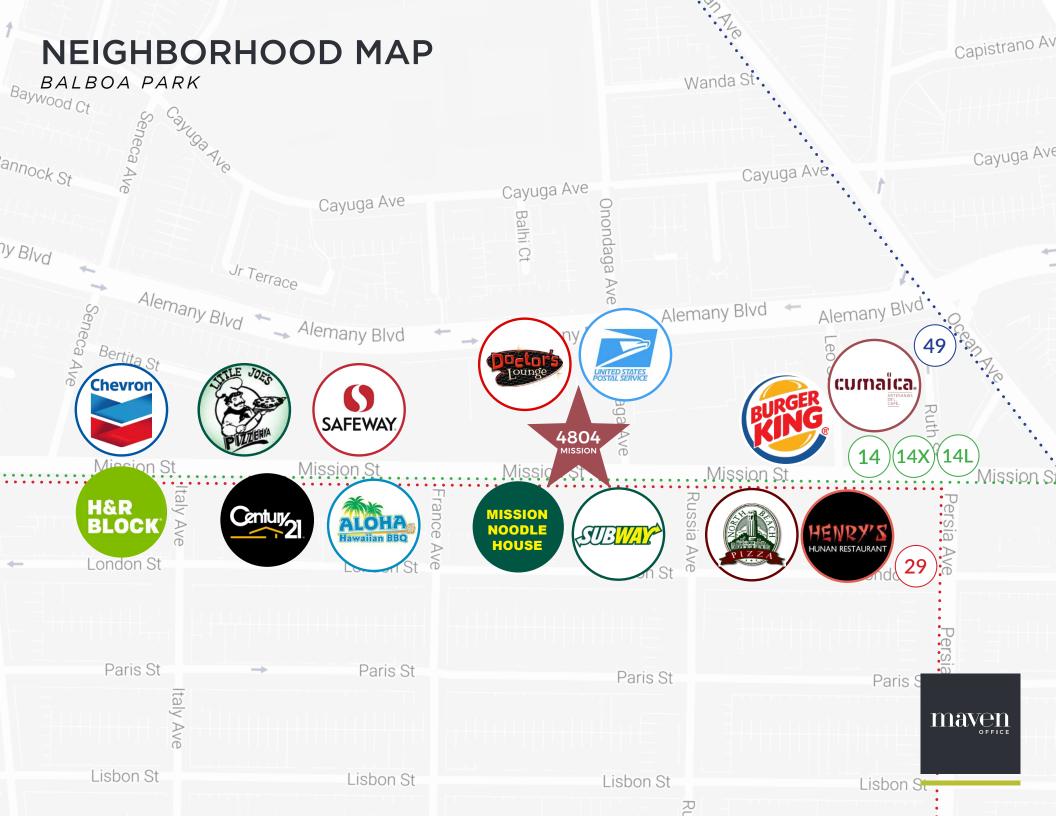

## FLOORPLAN + FEATURES

4804 MISSION

## 4804 M/SS/ONST SAN FRANCISCO

DOMINIC MORBIDELLI

415.404.7314 dom@mavenproperties.com BRE #02024348 JOAN RUYLE
415.404.7313
joan@mavenproperties.com
BRE #02006025

NOTICE: This information has been secured from sources we believe to be reliable but we make no representations, warranties, express or implied, as to the accuracy of the information. Listing broker has been given enough information to provide only a preliminary interest in the property. The materials are not to be considered fact. The information contained herein is not a substitute for thorough due diligence investigation. References to square footage, zoning, use, or age are approximate. Please contact the San Francisco Planning Department to verify zoning at (415) 558-6378, as neither broker or landlord represent that this space is suitable for your use. Tenant or Buyer must verify the information at their own expense and bears all the risk for any inaccuracies. By receiving these materials you are agreeing to the disclaimers set forth herein. BRE#01878802