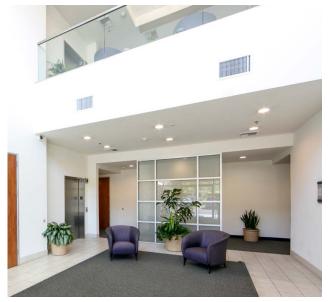

## LISTING DATA

- Approximately 13,419 Square Feet
- Space is divisible to 6,000 SF
- High image office buildings located in a corporate campus environment
- Building top and secondary signage available
- 2-Story lobby entrances
- State-of-the-art fiber optics
- Excellent 241 Freeway access and views
- Bake Parkway frontage
- 4/1000 parking
- Close proximity to numerous retail amenities