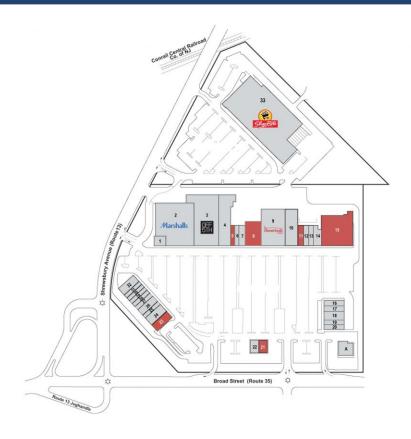

## **Space Available**

- 5 2,000 sf
- 8 9,600 sf
- 3,000 sf

- 15 21,751 sf
- 21 2,542 sf
- 23 3,500 sf

### **Current Tenants**

- 1 Visionworks
- 2 Marshalls
- 3 Saks OFF Fifth
- 4 Jo-Ann Fabrics
- 6 European Wax Center
- 7 Massage Envy
- 9 HomeGoods
- 10 Salons by JC
- 12 Great Clips
- 13 Club Pilates
- 14 Zephyr Fitness
- 16 My Gym
- 17 Encore Dental
- 18 IMA Medical Care

- 19 Federico's Pizza
- 20 Jersey Mike's Sub Shop
- 22 Verizon Wireless
- 24 petvalu
- 25 Jenny Craig Weight Loss Center
- 26 Orange Theory
- 27 Greens & Grains
- 28 The UPS Store
- 29 Party Land
- Top Nails
- 31 Chicken Kitchen
- 32 Imperial Tile
- 33 ShopRite Supermarket
- A Panera Bread