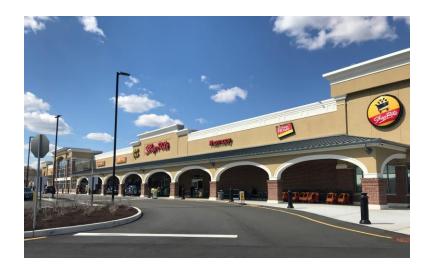

## Shrewsbury Plaza

1026 Broad Street Shrewsbury, NJ 07702

GROSS LEASABLE AREA 309,283 sf PARKING 1,454 PARKING RATIO 4.7/1,000

| <b>Demographics</b> | 3 miles   | 5 miles   | 10 miles  |
|---------------------|-----------|-----------|-----------|
| Daytime Population  | 48,889    | 84,548    | 168,556   |
| Population          | 56,778    | 144,382   | 355,038   |
| Households          | 23,401    | 58,424    | 143,406   |
| Avg HH Income       | \$140,813 | \$135,240 | \$133,395 |
| Med HH Income       | \$98,259  | \$92,129  | \$92,353  |

# Shrewsbury Plaza

1026 Broad Street Shrewsbury, NJ 07702