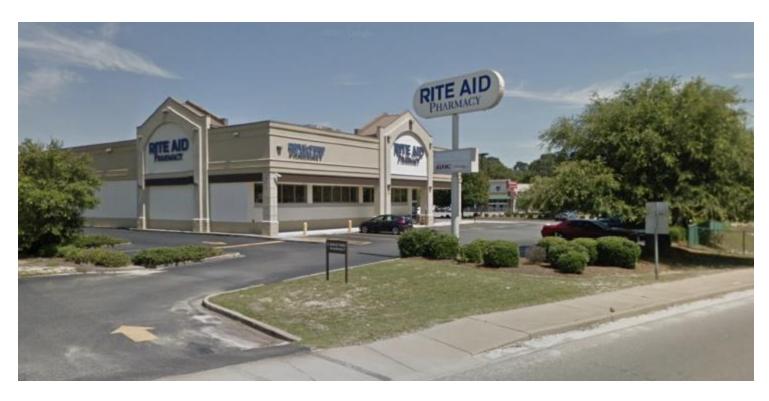

### **PROPERTY OVERVIEW**

The subject property was formally used as a Rite Aid Pharmacy and is in excellent condition. This prominent location is one of Sumter's growing commercial markets on Pinewood Road and McCray's Mill Road and easily accessible. Neighboring major retail anchors such as Walmart Market, Walgreens, IGA Market, many fast-food chains and local eateries.