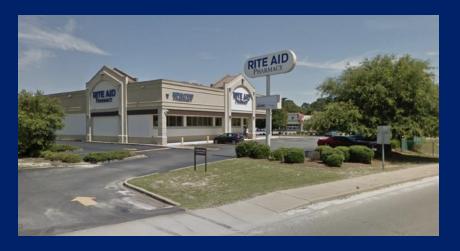

### **PROPERTY OVERVIEW**

The subject property was formally used as a Rite Aid Pharmacy and is in excellent condition. This prominent location is one of Sumter's growing commercial markets on Pinewood Road and McCray's Mill Road and easily accessible. Neighboring major retail anchors such as Walmart Market, Walgreens, IGA Market, many fast-food chains and local eateries.