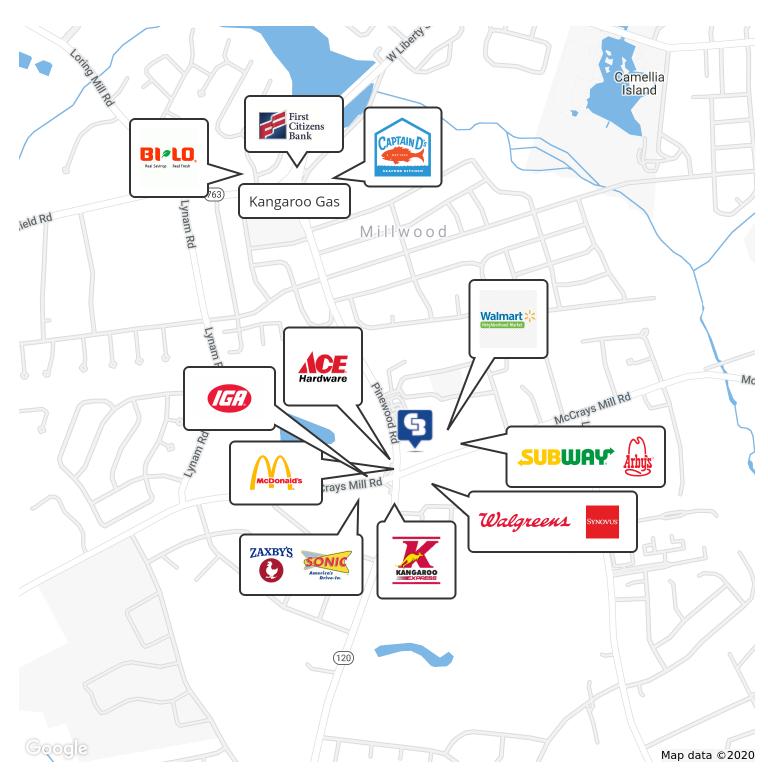

### **PROPERTY OVERVIEW**

The subject property was formally used as a Rite Aid Pharmacy and is in excellent condition. This prominent location is one of Sumter's growing commercial markets on Pinewood Road and McCray's Mill Road and easily accessible. Neighboring major retail anchors such as Walmart Market, Walgreens, IGA Market, many fast-food chains and local eateries.