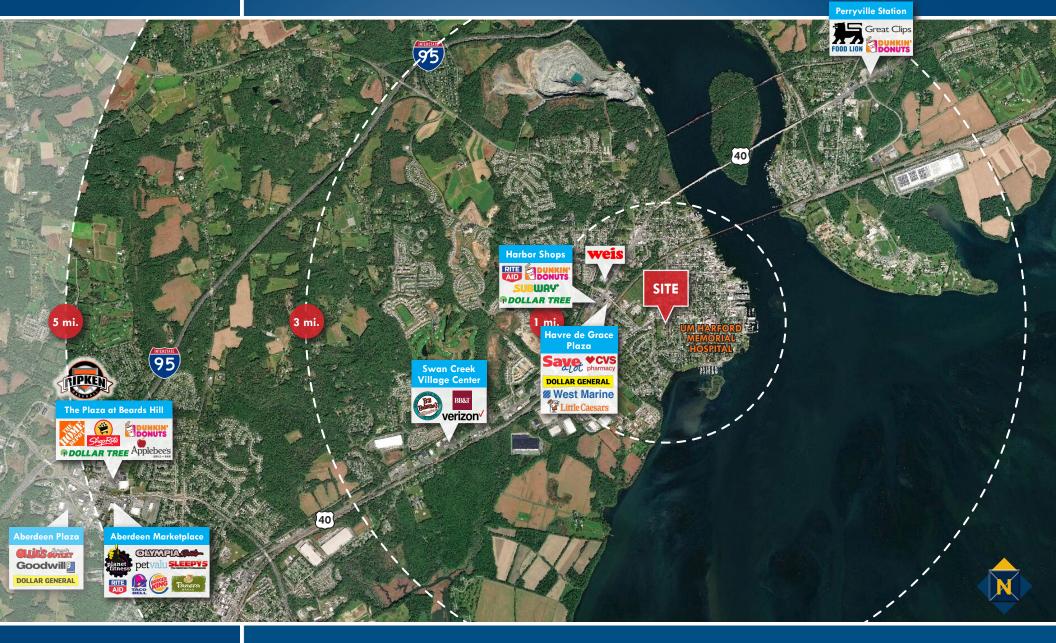

### **TRADE AREA** 800 REVOLUTION STREET | HAVRE DE GRACE, MARYLAND 21078

 Mike Ruocco
 Vice President
 Catal 443.798.9338
 mruocco@mackenziecommercial.com

 MacKenzie Commercial Real Estate Services, LLC
 410-821-8585
 2328 W. Joppa Road, Suite 200 | Lutherville-Timonium, Maryland 21093
 www.MACKENZIECOMMERCIAL.com