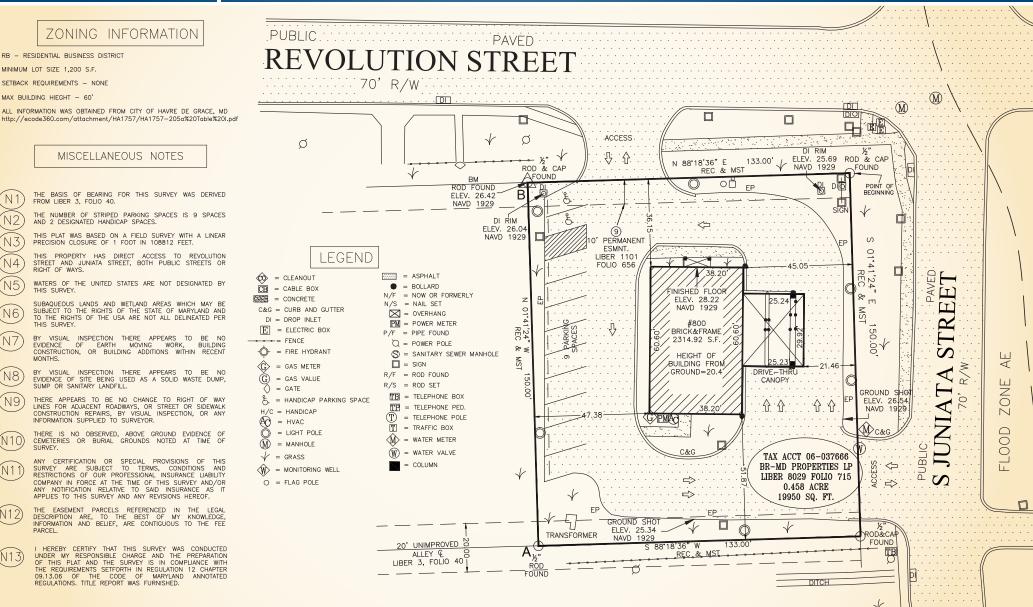

#### SURVE 800 REVOLUTION STREET | HAVRE DE GRACE, MARYLAND 21078

Mike Ruocco | Vice President

**6** 443.798.9338

mruocco@mackenziecommercial.com

MacKenzie Commercial Real Estate Services, LLC • 410-821-8585 • 2328 W. Joppa Road, Suite 200 | Lutherville-Timonium, Maryland 21093 • www.MACKENZIECOMMERCIAL.com

N3 N4 RIGHT OF WAYS (N5 THIS SURVEY. N6 THIS SURVEY. N7 MONTHS. (N8 BY (N9 (N10) SURVEY

N1

N2

ANY CERTIFICATION OR SPECIAL PROVISIONS OF THIS SURVEY ARE SUBJECT TO TERMS, CONDITIONS AND RESTRICTIONS OF OUR PROFESSIONAL INSURANCE LIABILITY (N1 COMPANY IN FORCE AT THE TIME OF THIS SURVEY AND/OR ANY NOTIFICATION RELATIVE TO SAID INSURANCE AS IT APPLIES TO THIS SURVEY AND ANY REVISIONS HEREOF

SALE/LEASE

🛱 Harford County, Maryland

THE EASEMENT PARCELS REFERENCED IN THE LEGAL DESCRIPTION ARE. TO THE BEST OF MY KNOWLEDGE. (N12) INFORMATION AND BELIEF, ARE CONTIGUOUS TO THE FEE PARCEL

MACKENZIE