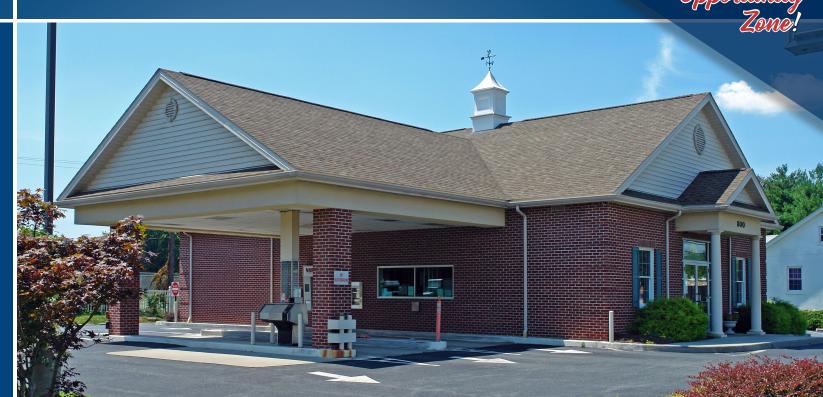

### **RETAIL/BANK BUILDING** 800 REVOLUTION STREET | HAVRE DE GRACE, MARYLAND 21078

Located nithin a Maxyland Oppositivity Zono!

#### **BUILDING SIZE**

2,315 sf

LOT SIZE .46 Acres

YEAR BUILT

2000

PARKING

12 surface spaces ±

ZONING RB (Residential Business District) Town of Havre de Grace, MD

#### HIGHLIGHTS

- ► Existing pylon sign available
- Retail/bank building with 3-lane drive-thru
- Located at a signalized intersection with curb cuts on both Revolution & S. Juniata Streets
- Located w/in Opportunity Zone