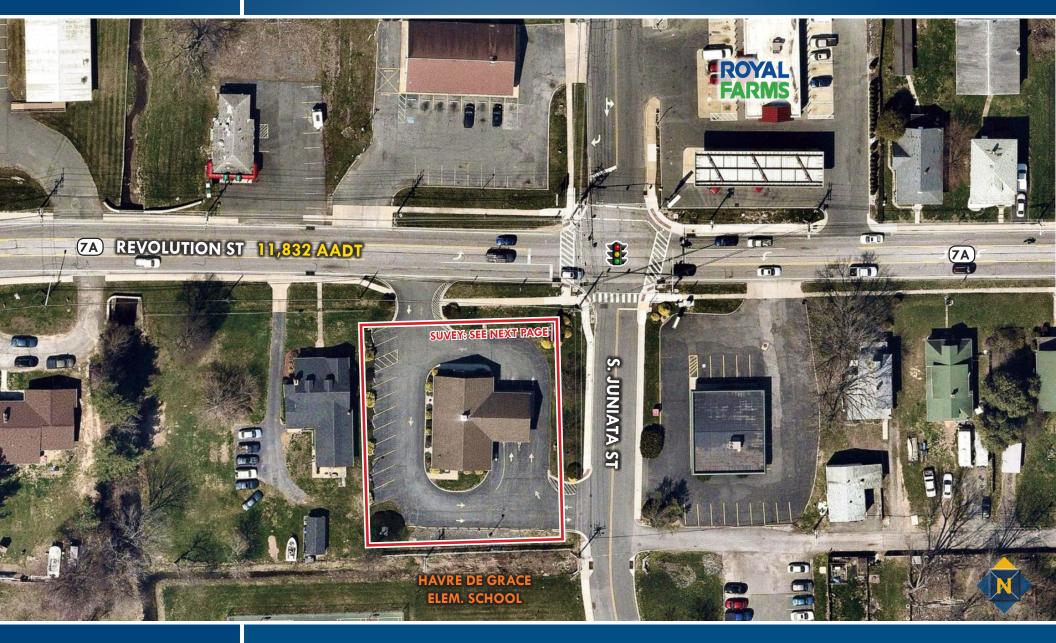

### **AERIAL** 800 Revolution Street | Havre de Grace, Maryland 21078

Mike Ruocco | Vice President

🖀 443.798.9338 🛛 🗠 mruocco@mackenziecommercial.com

MacKenzie Commercial Real Estate Services, LLC • 410-821-8585 • 2328 W. Joppa Road, Suite 200 | Lutherville-Timonium, Maryland 21093 • www.MACKENZIECOMMERCIAL.com

TRAFFIC COUNT 11,832 AADT (Revolution St.)

**SALE PRICE** \$699,999

#### HIGHLIGHTS

- ► Existing pylon sign available
- Retail/bank building with 3-lane drive-thru
- Located at a signalized intersection with curb cuts on both Revolution & S. Juniata Streets
- Located w/in Opportunity Zone