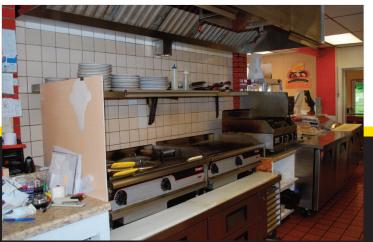

## **PROPERTY DESCRIPTION**

Established drive-in restaurant with seating for 96 available for purchase. Recently remodeled with newer roof. Large parking area on 2+ acre property with 335' of frontage. Turnkey opportunity with plenty of area on property to develop additional uses or large site for redevelopment. Great traffic on Route 20 (Broadway), just east of Route 77 (Allegany Rd). Just minutes from Darien Lake Amusement Park and Darien Lake State Park.