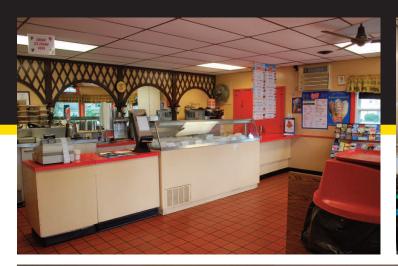

## **PROPERTY DESCRIPTION**

Established drive-in restaurant with seating for 96 available for purchase. Recently remodeled with newer roof. Large parking area on 2+ acre property with 335' of frontage. Turnkey opportunity with plenty of area on property to develop additional uses or large site for redevelopment. Great traffic on Route 20 (Broadway), just east of Route 77 (Allegany Rd). Just minutes from Darien Lake Amusement Park and Darien Lake State Park.