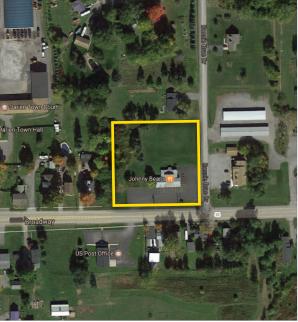

## **PROPERTY DESCRIPTION**

Established drive-in restaurant with seating for 96 available for purchase. Recently remodeled with newer roof. Large parking area on 2+ acre property with 335' of frontage. Turnkey opportunity with plenty of area on property to develop additional uses or large site for redevelopment. Great traffic on Route 20 (Broadway), just east of Route 77 (Allegany Rd). Just minutes from Darien Lake Amusement Park and Darien Lake State Park.

## **PROPERTY OVERVIEW**

Lot Size 2.30 +/- acres

Total SF 3,275 +/- SF

Stories 1

Year Built 1970

Parking On site

| DEMOGRAPHICS       | 1 MILE   | 3 MILES  | 5 MILES  |
|--------------------|----------|----------|----------|
| Total Population   | 1,031    | 1,942    | 5,432    |
| Total Households   | 414      | 749      | 2,137    |
| Ave. Annual Income | \$67,198 | \$66,482 | \$66,730 |