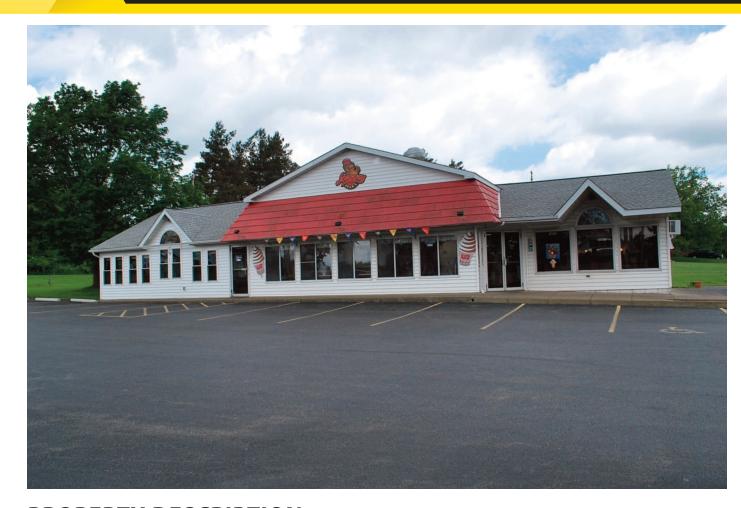

## **PROPERTY DESCRIPTION**

Established drive-in restaurant with seating for 96 available for purchase. Recently remodeled with newer roof. Large parking area on 2+ acre property with 335' of frontage. Turnkey opportunity with plenty of area on property to develop additional uses or large site for redevelopment. Great traffic on Route 20 (Broadway), just east of Route 77 (Allegany Rd). Just minutes from Darien Lake Amusement Park and Darien Lake State Park.

## **PROPERTY OVERVIEW**

Lot Size 2.30 +/- acres

Total SF 3,275 +/- SF

Stories 1

Year Built 1970

Parking On site

| DEMOGRAPHICS       | 1 MILE   | 3 MILES  | 5 MILES  |
|--------------------|----------|----------|----------|
| Total Population   | 1,031    | 1,942    | 5,432    |
| Total Households   | 414      | 749      | 2,137    |
| Ave. Annual Income | \$67,198 | \$66,482 | \$66,730 |