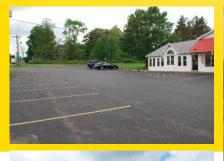

## **PROPERTY DESCRIPTION**

Established drive-in restaurant with seating for 96 available for purchase. Recently remodeled with newer roof. Large parking area on 2+ acre property with 335' of frontage. Turnkey opportunity with plenty of area on property to develop additional uses or large site for redevelopment. Great traffic on Route 20 (Broadway), just east of Route 77 (Allegany Rd). Just minutes from Darien Lake Amusement Park and Darien Lake State Park.