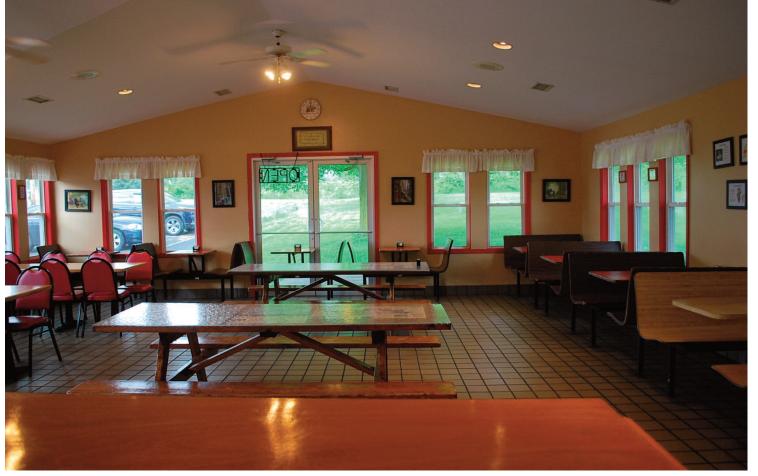

## **PROPERTY DESCRIPTION**

Established drive-in restaurant with seating for 96 available for purchase. Recently remodeled with newer roof. Large parking area on 2+ acre property with 335' of frontage. Turnkey opportunity with plenty of area on property to develop additional uses or large site for redevelopment. Great traffic on Route 20 (Broadway), just east of Route 77 (Allegany Rd). Just minutes from Darien Lake Amusement Park and Darien Lake State Park.