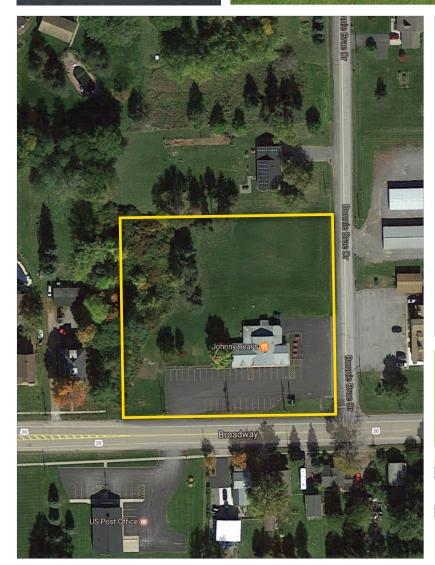

## **PROPERTY DESCRIPTION**

Established drive-in restaurant with seating for 96 available for purchase. Recently remodeled with newer roof. Large parking area on 2+ acre property with 335' of frontage. Turnkey opportunity with plenty of area on property to develop additional uses or large site for redevelopment. Great traffic on Route 20 (Broadway), just east of Route 77 (Allegany Rd). Just minutes from Darien Lake Amusement Park and Darien Lake State Park.

## **PROPERTY OVERVIEW**

Lot Size 2.30 +/- acres

Total SF 3,275 +/- SF

Stories 1

Year Built 1970

Parking On site

| DEMOGRAPHICS       | 1 MILE   | 3 MILES  | 5 MILES  |
|--------------------|----------|----------|----------|
| Total Population   | 1,031    | 1,942    | 5,432    |
| Total Households   | 414      | 749      | 2,137    |
| Ave. Annual Income | \$67,198 | \$66,482 | \$66,730 |