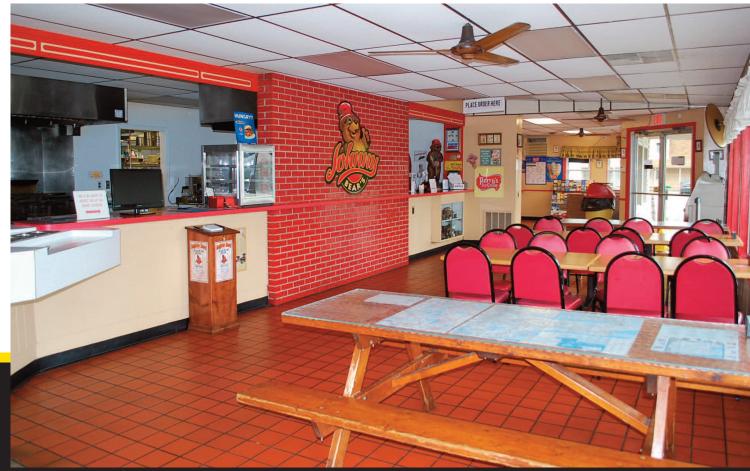

## **PROPERTY DESCRIPTION**

Established drive-in restaurant with seating for 96 available for purchase. Recently remodeled with newer roof. Large parking area on 2+ acre property with 335' of frontage. Turnkey opportunity with plenty of area on property to develop additional uses or large site for redevelopment. Great traffic on Route 20 (Broadway), just east of Route 77 (Allegany Rd). Just minutes from Darien Lake Amusement Park and Darien Lake State Park.