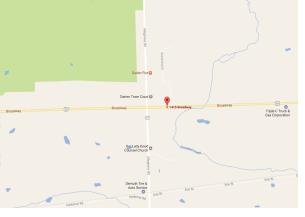

## 1415 Broadway Darien, New York

## **PROPERTY DESCRIPTION**

Established drive-in restaurant with seating for 96 available for purchase. Recently remodeled with newer roof. Large parking area on 2+ acre property with 335' of frontage. Turnkey opportunity with plenty of area on property to develop additional uses or large site for redevelopment. Great traffic on Route 20 (Broadway), just east of Route 77 (Allegany Rd). Just minutes from Darien Lake Amusement Park and Darien Lake State Park.