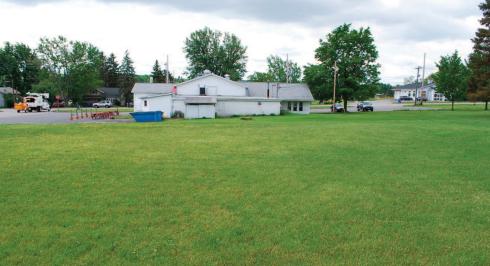

## **PROPERTY DESCRIPTION**

Established drive-in restaurant with seating for 96 available for purchase. Recently remodeled with newer roof. Large parking area on 2+ acre property with 335' of frontage. Turnkey opportunity with plenty of area on property to develop additional uses or large site for redevelopment. Great traffic on Route 20 (Broadway), just east of Route 77 (Allegany Rd). Just minutes from Darien Lake Amusement Park and Darien Lake State Park.