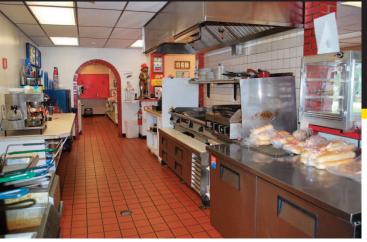

## **PROPERTY DESCRIPTION**

Established drive-in restaurant with seating for 96 available for purchase. Recently remodeled with newer roof. Large parking area on 2+ acre property with 335' of frontage. Turnkey opportunity with plenty of area on property to develop additional uses or large site for redevelopment. Great traffic on Route 20 (Broadway), just east of Route 77 (Allegany Rd). Just minutes from Darien Lake Amusement Park and Darien Lake State Park.