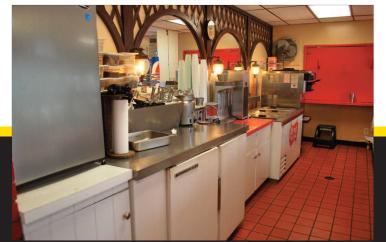

## **PROPERTY DESCRIPTION**

Established drive-in restaurant with seating for 96 available for purchase. Recently remodeled with newer roof. Large parking area on 2+ acre property with 335' of frontage. Turnkey opportunity with plenty of area on property to develop additional uses or large site for redevelopment. Great traffic on Route 20 (Broadway), just east of Route 77 (Allegany Rd). Just minutes from Darien Lake Amusement Park and Darien Lake State Park.