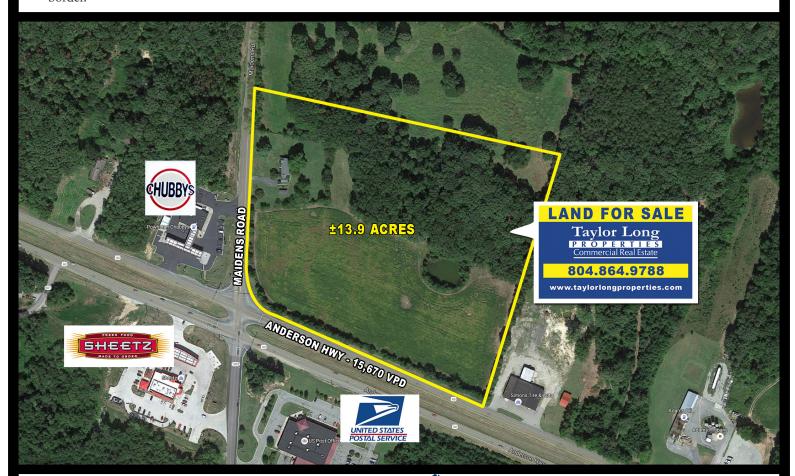

## MAIDENS ROAD LAND

2500 MAIDENS ROAD | POWHATAN, VA 23139

## **FEATURES**

- ±13.9 Acre Prime Commercial Land for Sale.
- Powhatan's next big development site, zoned R-C.
- Located at the intersection of Anderson Highway (Route 60) and Maidens Road (Route 522), connecting Goochland to Amelia.
- ±870' of direct frontage on Route 60.
- ±760' of frontage on Maidens Road.
- Across from Sheetz, US Post Office and Powhatan Chubbys.
- Close proximity to Powhatan schools, YMCA and Cumberland border.

Traffic Count: 15,670 VPD on Anderson Highway (Rte 60)

<sup>\*</sup>Detailed demographics upon request

**Brian Bock:** 804.864.9788 Ext. 106

brianbock@taylorlongproperties.com

ETAILBROKERS

Maidens-Road-Land