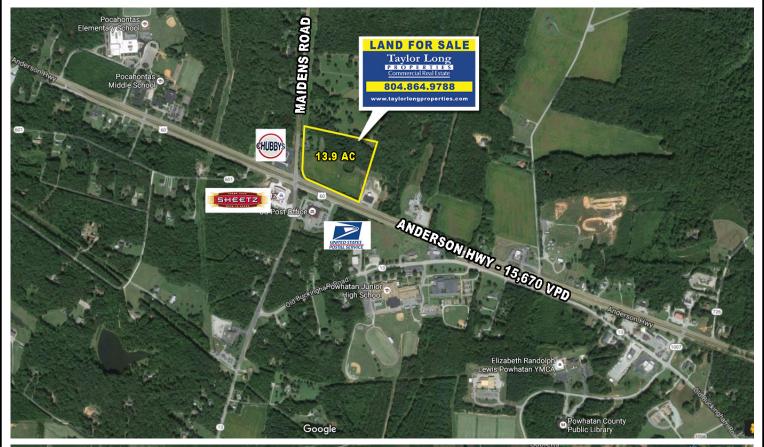

## MAIDENS ROAD LAND

2500 MAIDENS ROAD | POWHATAN, VA 23139

## **FEATURES**

- ±13.9 Acre Prime Commercial Land for Sale.
- Powhatan's next big development site, zoned R-C.
- Located at the intersection of Anderson Highway (Route 60) and Maidens Road (Route 522), connecting Goochland to Amelia.
- ±870' of direct frontage on Route 60.
- ±760' of frontage on Maidens Road.
- Across from Sheetz, US Post Office and Powhatan Chubbys.
- Close proximity to Powhatan schools, YMCA and Cumberland border.

Traffic Count: 15,670 VPD on Anderson Highway (Rte 60)

<sup>\*</sup>Detailed demographics upon request

**Brian Bock:** 804.864.9788 Ext. 106

brianbock@taylorlongproperties.com

ETAILBROKERS

Maidens-Road-Land

## AERIAL

Maidens-Road-Land

Last Modified 10/10/17

Page 2 of 2