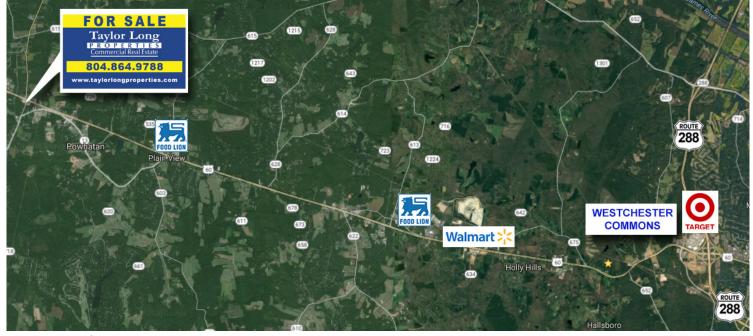

, connecting Goochland to Amelia.
- ±870' of direct frontage on Route 60.
- ±760' of frontage on Maidens Road.
- Across from Sheetz, US Post Office and Powhatan Chubbys.
- Close proximity to Powhatan schools, YMCA and Cumberland border.

## **DEMOGRAPHICS\***

|                    | 3 miles  | 5 miles  | 10 miles |
|--------------------|----------|----------|----------|
| 2017 Population    | 3,304    | 9,624    | 29,225   |
| Avg HH Income      | \$96,298 | \$94,751 | \$94,064 |
| Daytime Employment | 2,110    | 3,047    | 7,592    |

Traffic Count: 15,670 VPD on Anderson Highway (Rte 60)

<sup>\*</sup>Detailed demographics upon request



**Brian Bock:** 804.864.9788 Ext. 106

brianbock@taylorlongproperties.com

ETAILBROKERS



Maidens-Road-Land

Last Modified 10/10/17





## AERIAL





Maidens-Road-Land

Last Modified 10/10/17

Page 2 of 2