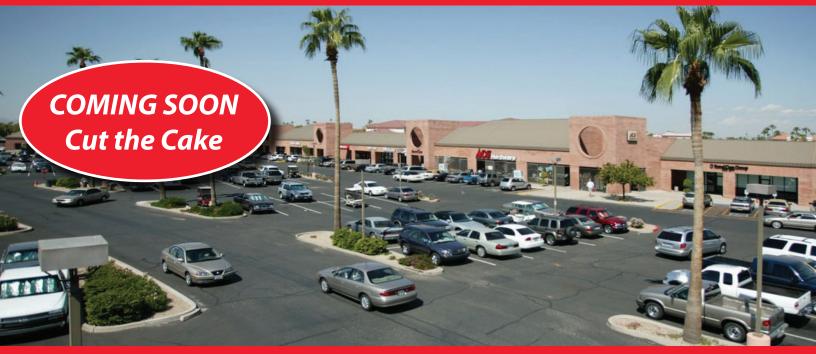

## SUN SHADOW SQUARE

10050 W BELL ROAD SUN CITY, AZ 85351 NWC 99TH AVENUE & BELL ROAD

## 1,045 SF - 4,449 SF AVAILABLE AT BUSY INTERSECTION

## FEATURES

- ZONING: C2, Sun City
- Project Size: 82,891 SF
- · Located on Bell Road, a major East/West thoroughfare
- Signalized intersection
- Excellent Signage and Exposure on Bell Road
- Densely populated, mature trade area
- 400 surface parking spaces available ratio of 5.0/1,000 SF