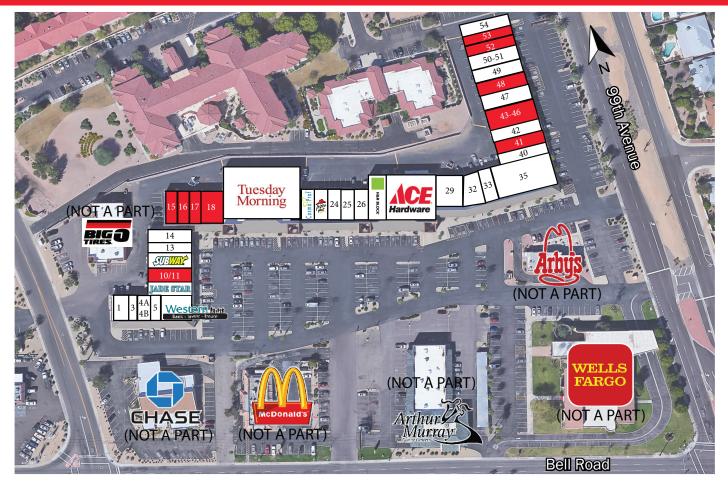

# SUN SHADOW SQUARE

10050 W BELL ROAD SUN CITY, AZ 85351 NWC 99TH AVENUE & BELL ROAD

## 1,045 SF - 4,449 SF AVAILABLE AT BUSY INTERSECTION

| Suite | Tenant                  | SF    | Suite | Tenant                     | SF     | Suite | Tenant                  | SF    |
|-------|-------------------------|-------|-------|----------------------------|--------|-------|-------------------------|-------|
| 1     | The Sewin Asylum        | 1,900 | 17    | AVAILABLE w/ notice        | 1,045  | 35    | Estate Resale           | 6,772 |
| 3     | The Barber Shoppe       | 800   | 18    | AVAILABLE w/ notice        | 4,348  | 40    | Pawlor Pets             | 1,306 |
| 4A    | Personal Touch Massage  | 210   | 20    | Tuesday Morning            | 10,790 | 41    | AVAILABLE               | 1,048 |
| 4B    | Personal Touch Massage  | 590   | 21B   | Cosmoprof                  | 2,372  | 42    | Farmers Insurance       | 1,045 |
| 5     | azWHOLEistic            | 1,000 | 22    | Pizza Hut                  | 1,861  | 43-46 | AVAILABLE               | 4,449 |
| 6     | Western State Bank      | 1,900 | 24    | Oroweat Bakery Outlet      | 2,093  | 47    | SunSational Hair Design | 1,048 |
| 8     | Jade Star               | 2,578 | 25    | Beltone Hearing Aid Center | 1,437  | 48    | AVAILABLE               | 1,048 |
| 10-11 | AVAILABLE w/ notice     | 1,827 | 26    | AP Nails                   | 1,045  | 49    | Feed Right Pet Food     | 1,310 |
| 12    | Subway                  | 1,306 | 27    | H&R Block                  | 1,045  | 50-51 | Republican Party        | 2,563 |
| 13    | Cut the Cake            | 1,315 | 28    | ACE Hardware               | 10,304 | 52    | AVAILABLE               | 1,315 |
| 14    | Sun Shadow Chiropractic | 1,045 | 29    | Fresenius Kidney Care      | 3,883  | 53    | AVAILABLE               | 1,048 |
| 15    | AVAILABLE w/ notice     | 1,045 | 32    | John Wallick Jewelers      | 1,050  | 54    | Sun West Spa            | 1,060 |
| 16    | AVAILABLE w/ notice     | 1,045 | 33    | Interior Innovations       | 1,045  | 54    | Sunvestopa              | 1,000 |
|       |                         |       |       |                            |        |       |                         |       |