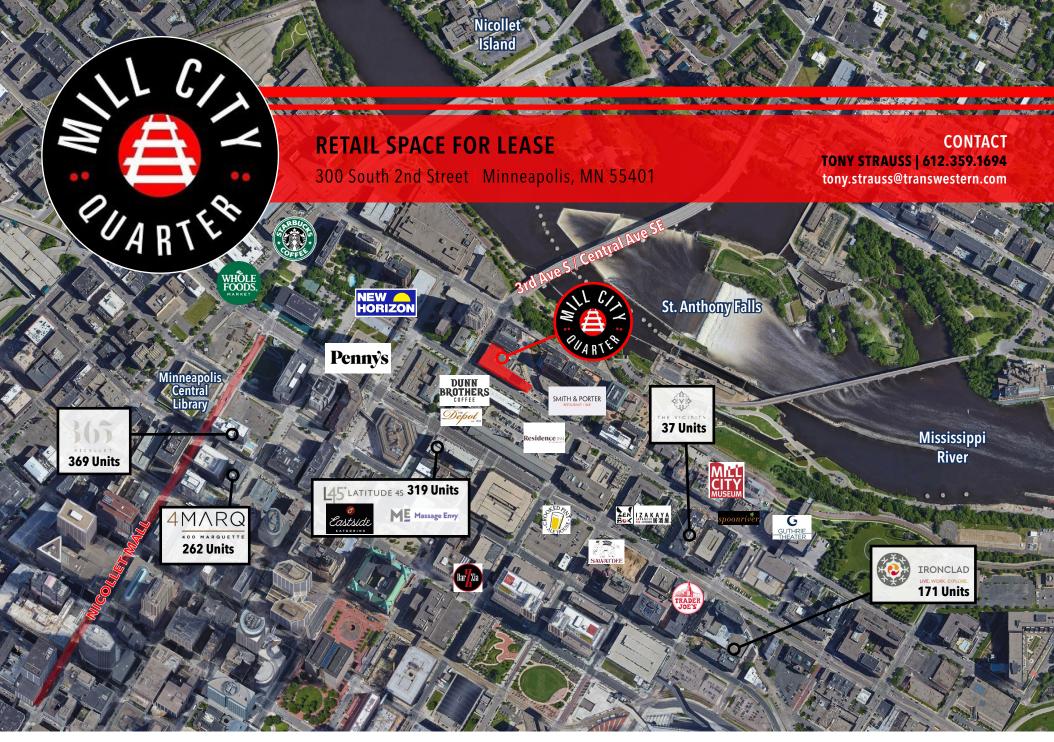

#### ••• TRAFFIC COUNTS

20,000+ vpd on 3rd Avenue S 6,000+ vpd on S 2nd Street

### -••• CO-TENANTS