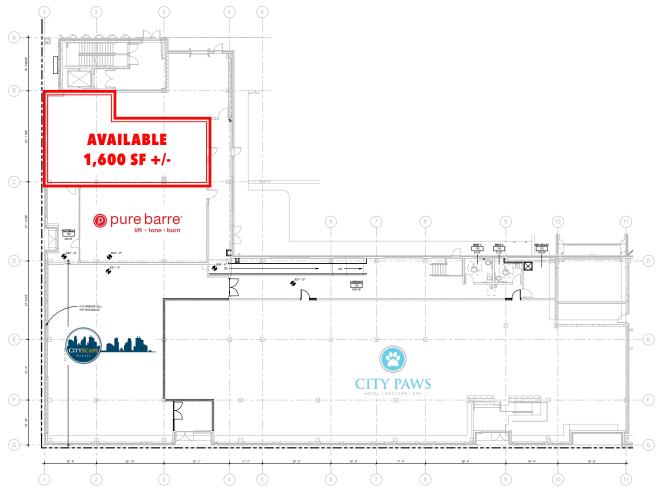

#### -••• AVAILABILITY

1,600 sf

**2020 EST. CAM** \$8.00 psf

# **SITE PLAN**

300 South 2nd Street | Minneapolis, MN 55401