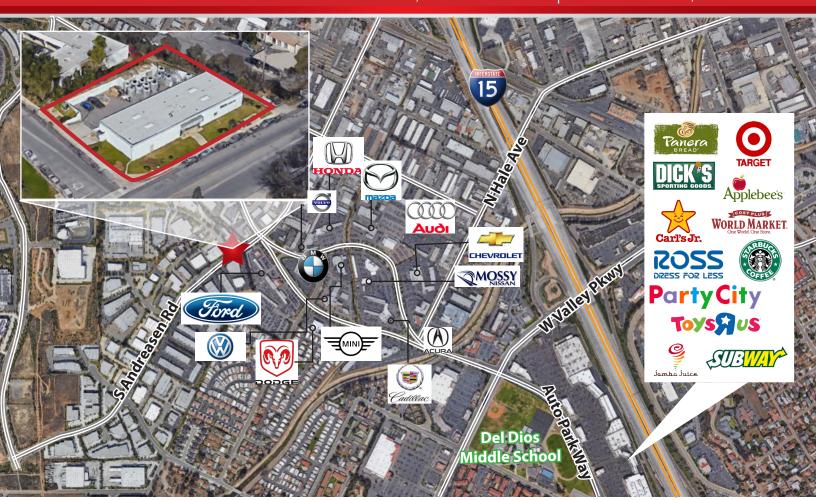

## **Building Amenities**

- Approximately 30% office
- 4 10' x 12' grade level doors
- Fenced Parking
- Adjacent to the Car Dealers
- Convenient access to 1-15 and Hwy 78
- Two 2,815 suites can be leased combined or separate
- Please call to show

LEASE RATE: \$1.05 PSF MG

FOR MORE INFORMATION:

PETER MERZ (760) 448-1362 pmerz@lee-associates.com CalBRE Lic#01269042

SUBJECT PROPERTY

> DANIEL KNOKE (760) 929-7836 dknoke@lee-associates.com CalBRE Lic#01215373