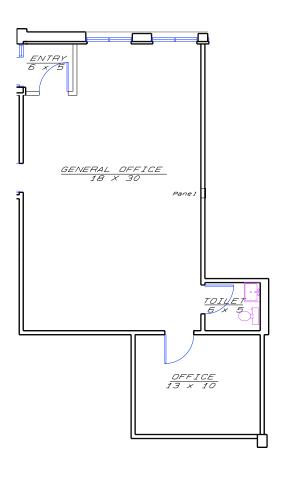

nior Vice President Direct: 847.246.9632

Medical Space

ray@chicagolandcommercial.com



4811 Emerson Ave Suite 112, Palatine, IL









### **BUILDING PHOTOGRAPHS**



BEAUTIFULLY LANDSCAPED GROUNDS DRAMATIC POND & FOUNTAIN VIEWS







(995 SF) SUITE 104 FLOOR PLAN





Signature Square South

January 28,



Building 617 Suite 104

995 Total SF

Scale: No Scale Note:

.. PRELIMINARY ORAWINGS FOR PLANNING PURPOSES. ALL ROOM DIMENSIONS HAVE BEEN ROUNDED TO THE NEAREST FOOT AND ARE APPROXIMATED. SOWARE FOOTAGE SHALL BE FINALIZED AND VERIFIED PRIOR TO LEASE SIGNING.

DDC $T \sim \sim$ 



# OFFICE/MEDICAL SPACE FOR LEASE

SIGNATURE SQUARE SOUTH 617-657 E. GOLF ROAD, ARLINGTON HEIGHTS, IL

## EASILY DIVISIBLE FROM 2,800 -7,861 SF SUITE 110 FLOOR PLAN





## (746 SF) SUITE 204 FLOOR PLAN





# OFFICE/MEDICAL SPACE FOR LEASE

SIGNATURE SQUARE SOUTH 617-657 E. GOLF ROAD, ARLINGTON HEIGHTS, IL

## EASILY DIVISIBLE FROM 700-1,693 SF SUITE 310 FLOOR PLAN



SouthSignature Square Building 657 Suite



. PRELIMINARY DRAWINGS FOR PLANNING PURPOSES. ALL ROOM DIMENSIONS HAVE BEEN ROUNDED TO THE NEAREST FOOT AND ARE APPROXIMATED. SOU. FOOTAGE SHALL BE FINALIZED AND VERIFIED PRIOR TO LEASE SIGNING.

RBG, Inc. Architects/Builders 2155 Stonington Ave. Suite 222 Hoffman Estates, Il 60169 847-490-0635 (F) 847-490-1022



Managment





657 E GOLF RD SF SUITE 302 (1,579 SF) FLOOR PLAN



Signature Square South

Dlug. 857 Suite

Progressive Physical Therapy 1579 SF