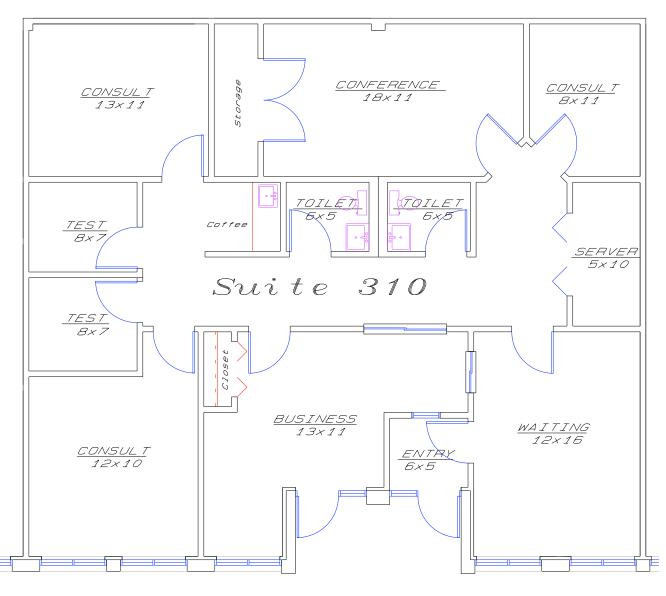

## EASILY DIVISIBLE FROM 700-1,693 SF SUITE 310 FLOOR PLAN

SouthSignature Square Building 657 Suite

. PRELIMINARY DRAWINGS FOR PLANNING PURPOSES. ALL ROOM DIMENSIONS HAVE BEEN ROUNDED TO THE NEAREST FOOT AND ARE APPROXIMATED. SOU. FOOTAGE SHALL BE FINALIZED AND VERIFIED PRIOR TO LEASE SIGNING.