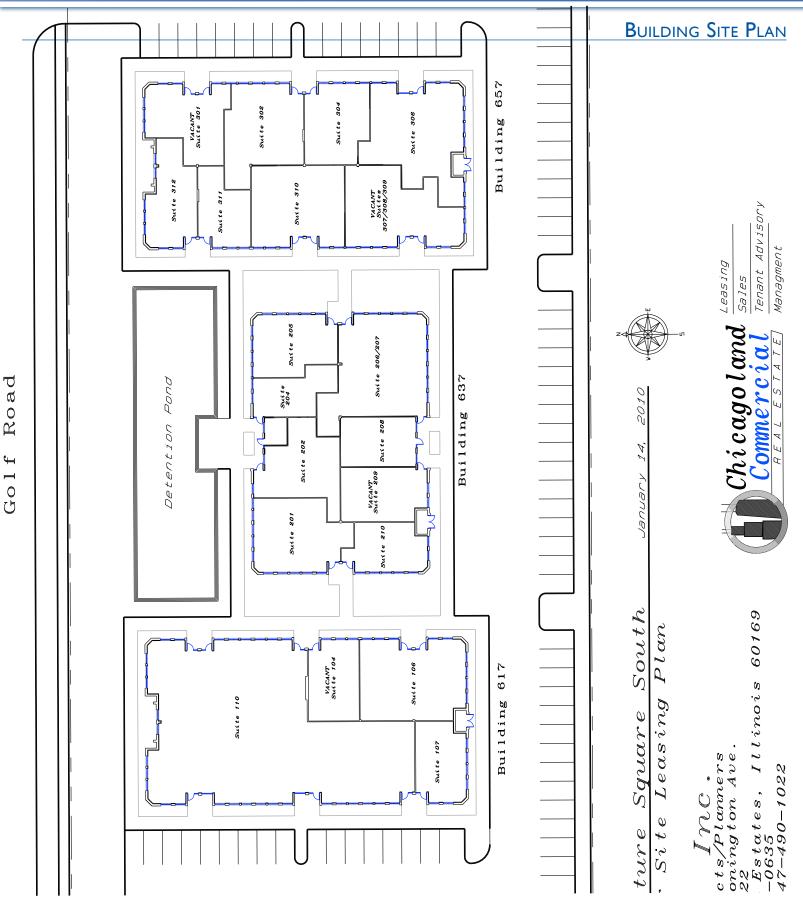

| AVAILABLE STACE. |       |                |           |  |
|------------------|-------|----------------|-----------|--|
| BLDNG #          | SUITE | SIZE           | Available |  |
| 617              | 104   | 995 SF         | ASAP      |  |
| 617              | 110   | 7,861 SF       | 4/1/22    |  |
| /27              | 204   | 744 65         | ACAD      |  |
| 637              | 204   | 746 SF         | ASAP      |  |
| 657              | 310   | 700-1,693 SF   | ASAP      |  |
| 657              | 302   | 1.579-3.272 SF | ASAP      |  |