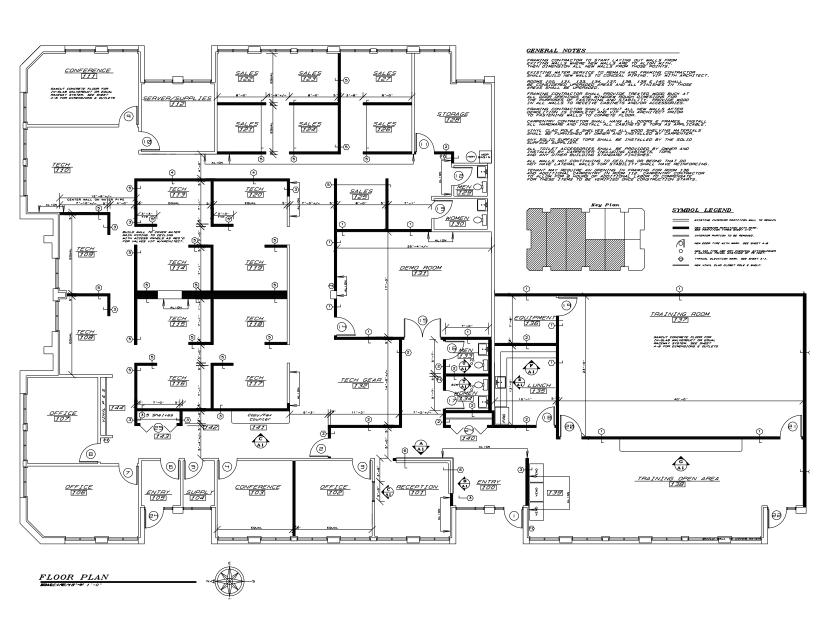

cagolandcommercial.com

RAY OKIGAWA Senior Vice President Direct: 847.246.9632

Medical Space

ray@chicagolandcommercial.com



4811 Emerson Ave Suite 112, Palatine, IL









### **BUILDING PHOTOGRAPHS**



BEAUTIFULLY LANDSCAPED GROUNDS DRAMATIC POND & FOUNTAIN VIEWS







(995 SF) SUITE 104 FLOOR PLAN





Signature Square South

January 28,



Building 617 Suite 104

995 Total SF

Scale: No Scale Note:

.. PRELIMINARY ORAWINGS FOR PLANNING PURPOSES. ALL ROOM DIMENSIONS HAVE BEEN ROUNDED TO THE NEAREST FOOT AND ARE APPROXIMATED. SOWARE FOOTAGE SHALL BE FINALIZED AND VERIFIED PRIOR TO LEASE SIGNING.

DDC $T \sim \sim$ 



# OFFICE/MEDICAL SPACE FOR LEASE

SIGNATURE SQUARE SOUTH 617-657 E. GOLF ROAD, ARLINGTON HEIGHTS, IL

## EASILY DIVISIBLE FROM 2,800 -7,861 SF SUITE 110 FLOOR PLAN





## (746 SF) SUITE 204 FLOOR PLAN





# OFFICE/MEDICAL SPACE FOR LEASE

SIGNATURE SQUARE SOUTH 617-657 E. GOLF ROAD, ARLINGTON HEIGHTS, IL

## EASILY DIVISIBLE FROM 700-1,693 SF SUITE 310 FLOOR PLAN



SouthSignature Square Building 657 Suite



. PRELIMINARY DRAWINGS FOR PLANNING PURPOSES. ALL ROOM DIMENSIONS HAVE BEEN ROUNDED TO THE NEAREST FOOT AND ARE APPROXIMATED. SOU. FOOTAGE SHALL BE FINALIZED AND VERIFIED PRIOR TO LEASE SIGNING.

RBG, Inc. Architects/Builders 2155 Stonington Ave. Suite 222 Hoffman Estates, Il 60169 847-490-0635 (F) 847-490-1022



Managment





657 E GOLF RD SF SUITE 302 (1,579 SF) FLOOR PLAN



Signature Square South

Dlug. 857 Suite

Progressive Physical Therapy 1579 SF