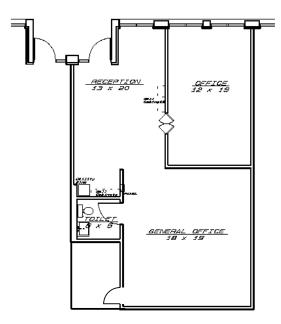

| W Dempster S  Respondent Ry  E  W Oakton |
|                      | Forest<br>Preserve                        | Ho                                       |
| Meacham Ru           | Porest Preserve                           | m 72)                                    |
| 2                    | Biesterfield Rd                           | 72<br>72                                 |

### FOR MORE INFORMATION:

312

657

RANDY OLCZYK

President/Principal

Direct: 847.246.9611

randy@chicagolandcommercial.com

RAY OKIGAWA Senior Vice President Direct: 847.246.9632

Medical Space

ray@chicagolandcommercial.com



4811 Emerson Ave Suite 112, Palatine, IL









### **BUILDING PHOTOGRAPHS**



BEAUTIFULLY LANDSCAPED GROUNDS DRAMATIC POND & FOUNTAIN VIEWS







(995 SF) SUITE 104 FLOOR PLAN





Signature Square South

January 28,



Building 617 Suite 104

995 Total SF

Scale: No Scale Note:

.. PRELIMINARY ORAWINGS FOR PLANNING PURPOSES. ALL ROOM DIMENSIONS HAVE BEEN ROUNDED TO THE NEAREST FOOT AND ARE APPROXIMATED. SOWARE FOOTAGE SHALL BE FINALIZED AND VERIFIED PRIOR TO LEASE SIGNING.

DDC $T \sim \sim$ 



# OFFICE/MEDICAL SPACE FOR LEASE

SIGNATURE SQUARE SOUTH 617-657 E. GOLF ROAD, ARLINGTON HEIGHTS, IL

## EASILY DIVISIBLE FROM 2,800 -7,861 SF SUITE 110 FLOOR PLAN





## (746 SF) SUITE 204 FLOOR PLAN





# OFFICE/MEDICAL SPACE FOR LEASE

SIGNATURE SQUARE SOUTH 617-657 E. GOLF ROAD, ARLINGTON HEIGHTS, IL

## EASILY DIVISIBLE FROM 700-1,693 SF SUITE 310 FLOOR PLAN



SouthSignature Square Building 657 Suite



. PRELIMINARY DRAWINGS FOR PLANNING PURPOSES. ALL ROOM DIMEN