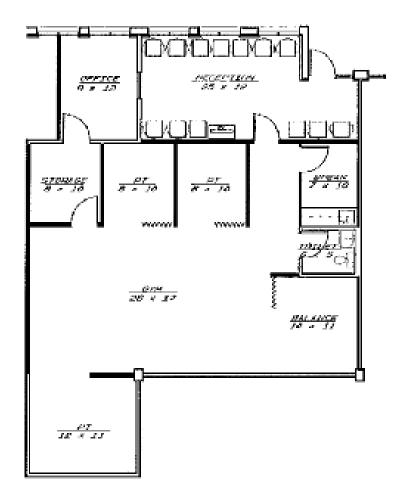

# OFFICE/MEDICAL SPACE FOR LEASE

SIGNATURE SQUARE SOUTH 617-657 E. GOLF ROAD, ARLINGTON HEIGHTS, IL

## EASILY DIVISIBLE FROM 2,800 -7,861 SF SUITE 110 FLOOR PLAN





## (746 SF) SUITE 204 FLOOR PLAN





# OFFICE/MEDICAL SPACE FOR LEASE

SIGNATURE SQUARE SOUTH 617-657 E. GOLF ROAD, ARLINGTON HEIGHTS, IL

## EASILY DIVISIBLE FROM 700-1,693 SF SUITE 310 FLOOR PLAN



SouthSignature Square Building 657 Suite



. PRELIMINARY DRAWINGS FOR PLANNING PURPOSES. ALL ROOM DIMENSIONS HAVE BEEN ROUNDED TO THE NEAREST FOOT AND ARE APPROXIMATED. SOU. FOOTAGE SHALL BE FINALIZED AND VERIFIED PRIOR TO LEASE SIGNING.

RBG, Inc. Architects/Builders 2155 Stonington Ave. Suite 222 Hoffman Estates, Il 60169 847-490-0635 (F) 847-490-1022



Managment





657 E GOLF RD SF SUITE 302 (1,579 SF) FLOOR PLAN



Signature Square South

Dlug. 857 Suite

Progressive Physical Therapy 1579 SF