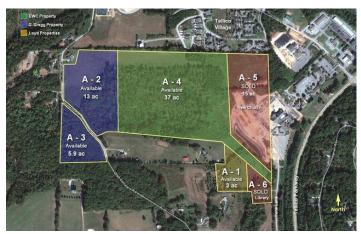

## 340 Irene Ln, Loudon, TN 37774

Listing ID: 15282323 Status: Active

Property Type: Vacant Land For Sale
Possible Uses: Hospitality, Office

Gross Land Area: 3 Acres
Sale Price: \$149,900
Unit Price: \$49,966 Per Acre
Sale Terms: Cash to Seller

## **Overview/Comments**

Great location for office or retail next to church, library and central Tellico Village business center. Not in or controlled by Tellico Village restrictions. Walk to above areas or use golf cart. Adjacent 37 acres has plans for PUD and possible senior living facilities.