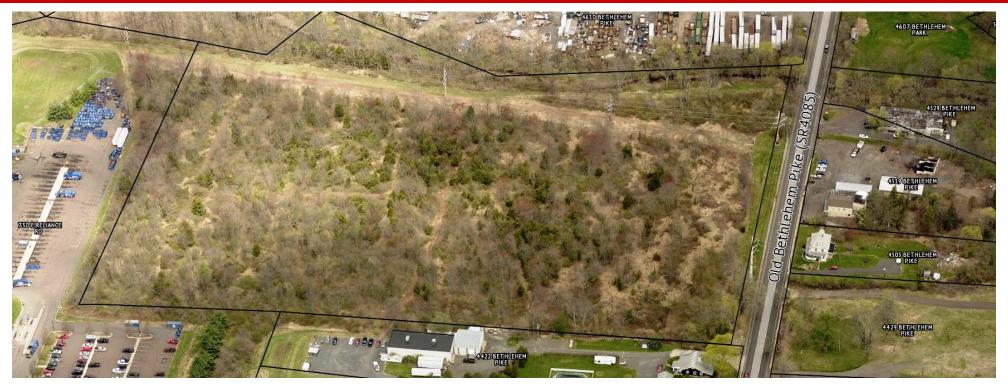

# INDUSTRIAL ZONED LAND FOR SALE

PENN'S GRANT REALTY Corporation

4518 Bethlehem Pike Telford, Bucks County, PA

PRESENTED BY: Kurt Eisenschmid, CCIM — Penn's Grant Realty Corporation

4518 BETHLEHEM PIKE, HILLTOWN, PA

#### **PROPERTY SPECIFICATIONS**

| Lot Size:                                                     | 19.18± acres                                              |
|---------------------------------------------------------------|-----------------------------------------------------------|
| DailyTraffic Counts:                                          | Bethlehem Pike - 11,979<br>Route 309 - 37,633             |
| Population within 5 miles radius (2015): 80,431               |                                                           |
| Average Household Income within 5 mile radius (2015):\$90,266 |                                                           |
| Zoning:                                                       | n, manufacturing, offices, ral retail, commercial school, |