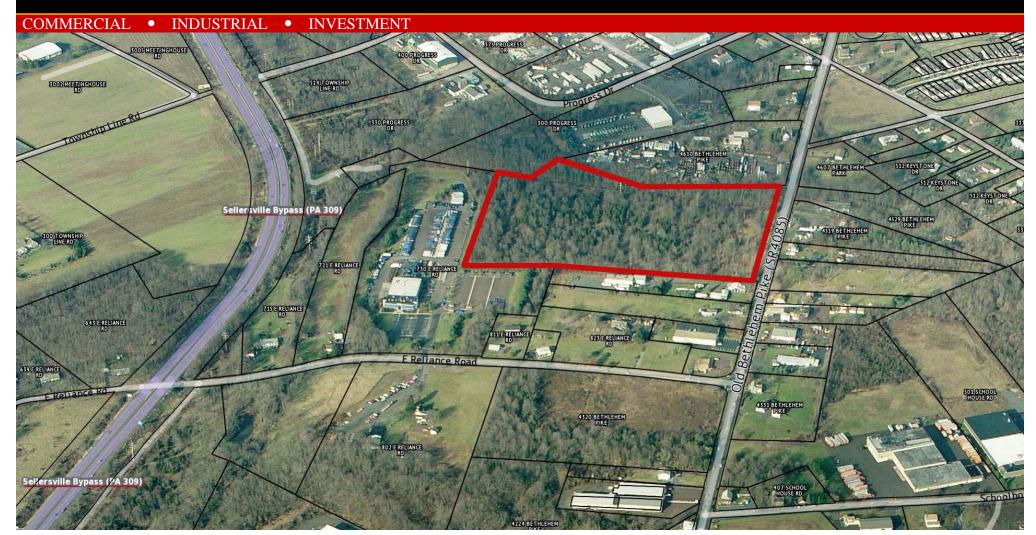

# INDUSTRIAL ZONED LAND FOR SALE

PENN'S GRANT REALTY Corporation

4518 Bethlehem Pike Telford, Bucks County, PA

PRESENTED BY: Kurt Eisenschmid, CCIM — Penn's Grant Realty Corporation

4518 BETHLEHEM PIKE, HILLTOWN, PA

#### **PROPERTY SPECIFICATIONS**

| Lot Size:                                                     | 19.18± acres                                              |
|---------------------------------------------------------------|-----------------------------------------------------------|
| DailyTraffic Counts:                                          | Bethlehem Pike - 11,979<br>Route 309 - 37,633             |
| Population within 5 miles radius (2015): 80,431               |                                                           |
| Average Household Income within 5 mile radius (2015):\$90,266 |                                                           |
| Zoning:                                                       | n, manufacturing, offices, ral retail, commercial school, |