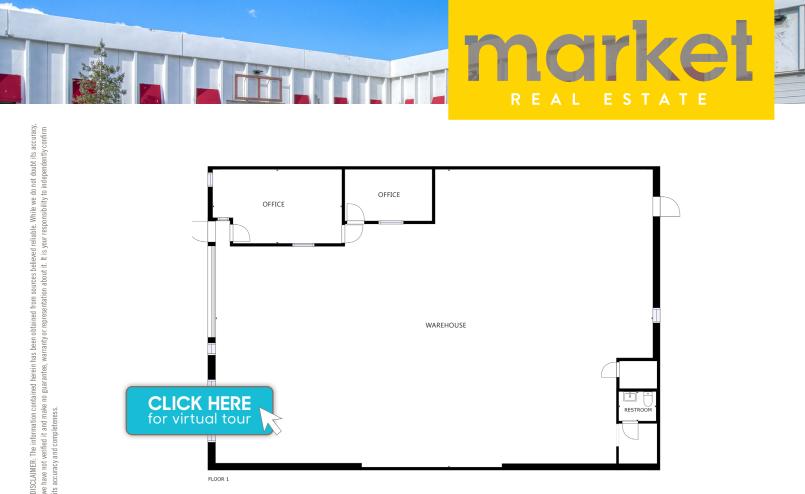

## 5565 ARAPAHOE AVE | BOULDER, CO 80303 SUITE E

MITI

Size: 3,279 SF Price: \$12.50 NNN (\$6.56) Available Now

Get your business all the square feet it needs in this large-and-incharge warehouse space. Built out with 2 offices in the front and the rest open warehouse, this space is exactly what you have been looking for. The overhead door lets in light and fresh air making it an epic fit. Plus, the large amount of on-site parking makes it everything you have been dreaming

## **PROPERTY HIGHLIGHTS**

- Private restroom and office
- Easy onsite parking
- Central Boulder location
- High ceilings and large overhead door

MarketBoulder.com

its accuracy and completeness.

MarketBoulder.com