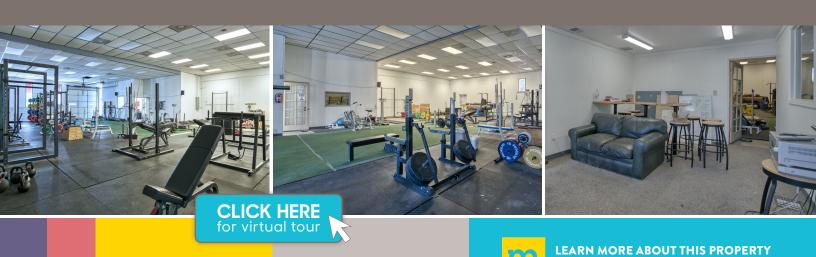

## 5565 ARAPAHOE AVE | BOULDER, CO 80303 SUITE E

MITI

Size: 3,279 SF Price: \$12.50 NNN (\$6.56) Available Now

Get your business all the square feet it needs in this large-and-incharge warehouse space. Built out with 2 offices in the front and the rest open warehouse, this space is exactly what you have been looking for. The overhead door lets in light and fresh air making it an epic fit. Plus, the large amount of on-site parking makes it everything you have been dreaming

## **PROPERTY HIGHLIGHTS**

- Private restroom and office
- Easy onsite parking
- Central Boulder location
- High ceilings and large overhead door

MarketBoulder.com

its accuracy and completeness.

MarketBoulder.com