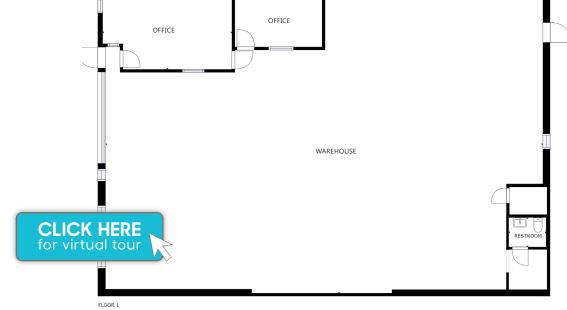

## 5565 ARAPAHOE AVE | BOULDER, CO 80303 SUITE E

MITI

Size: 3,279 SF Price: \$12.50 NNN (\$6.56) Available Now

Get your business all the square feet it needs in this large-and-incharge warehouse space. Built out with 2 offices in the front and the rest open warehouse, this space is exactly what you have been looking for. The overhead door lets in light and fresh air making it an epic fit. Plus, the large amount of on-site parking makes it everything you have been dreaming

## **PROPERTY HIGHLIGHTS**

- Private restroom and office
- Easy onsite parking
- Central Boulder location
- High ceilings and large overhead door

MarketBoulder.com

its accuracy and completeness.

MarketBoulder.com