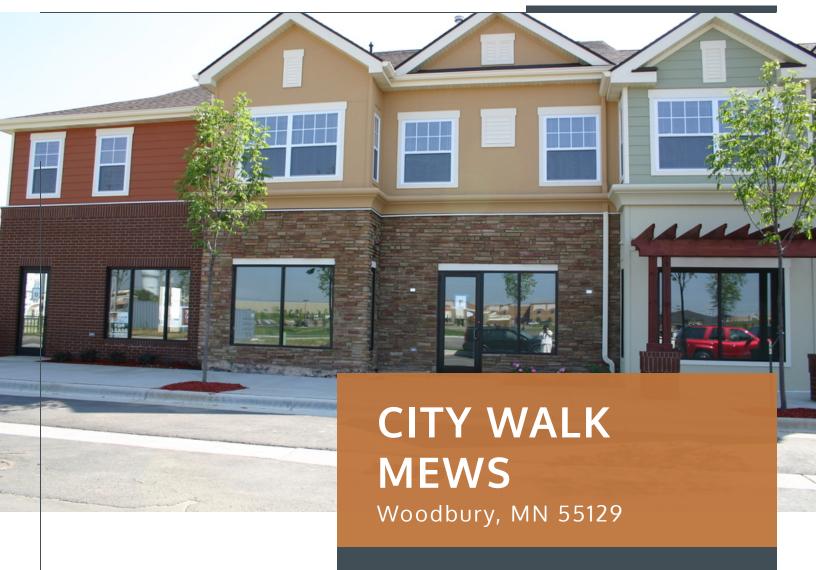

# **FOR LEASE**

Square Feet: 2,269

Description: End-cap retail units available

Lease Rates: \$16 - 18, NNN

CAM: \$5.44 per square foot, 2016 est. Taxes: \$4.80 per square foot, 2016 est.

- Join national and local retailers in this thriving Woodbury retail center. Only two spaces available!
- The City Walk Mews are located on the first floor of a two-story mixed use project, with the second floor and rear as residential.
- Current retail tenants include H&R Block, Gophermods, Quizno's, Snyder Chiropractic, and more.
- Abundant parking both surface lot and street parking available.

#### **PROPERTY HIGHLIGHTS**

- Join national and local retailers in this thriving Woodbury retail center. Only two spaces available!
- The City Walk Mews are located on the first floor of a two-story mixed use project, with the second floor and rear as residential.
- Current retail tenants include H&R Block, Gophermods, Quizno's, Snyder Chiropractic, and more.
- Abundant parking both surface lot and street parking available.