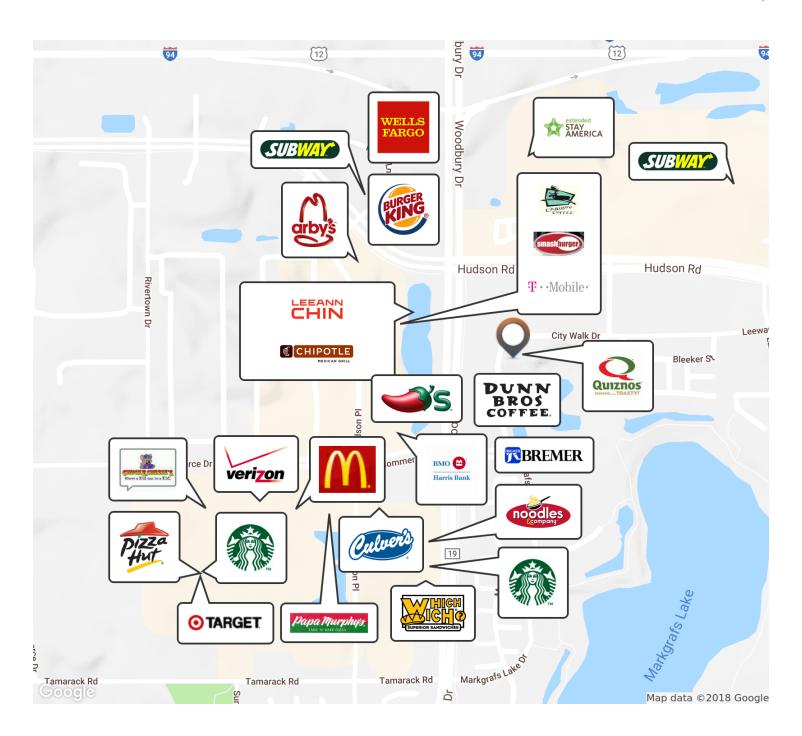

<sup>\*</sup> Demographic data derived from 2010 US Census

Woodbury, MN 55129

Retailer Map