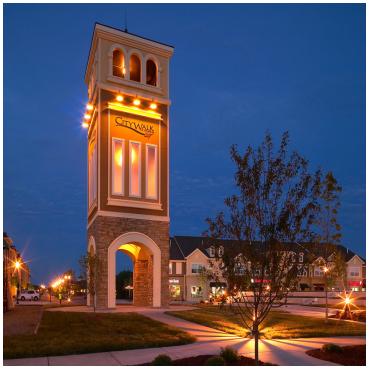

# **FOR LEASE**

Square Feet: 2,269

Description: End-cap retail units available

Lease Rates: \$16 - 18, NNN

CAM: \$5.44 per square foot, 2016 est. Taxes: \$4.80 per square foot, 2016 est.

- Join national and local retailers in this thriving Woodbury retail center. Only two spaces available!
- The City Walk Mews are located on the first floor of a two-story mixed use project, with the second floor and rear as residential.
- Current retail tenants include H&R Block, Gophermods, Quizno's, Snyder Chiropractic, and more.
- Abundant parking both surface lot and street parking available.

#### **PROPERTY HIGHLIGHTS**

- Join national and local retailers in this thriving Woodbury retail center. Only two spaces available!
- The City Walk Mews are located on the first floor of a two-story mixed use project, with the second floor and rear as residential.
- Current retail tenants include H&R Block, Gophermods, Quizno's, Snyder Chiropractic, and more.
- Abundant parking both surface lot and street parking available.