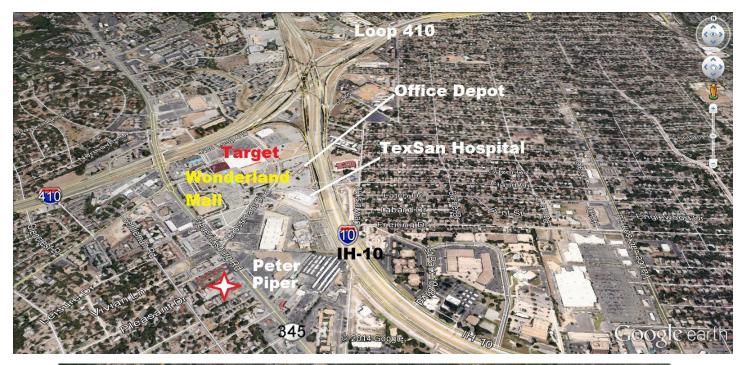

## NEAR NW WHSE FOR LEASE/CONVERSION

| Location:    | About half a mile inside Loop410 on Fredricksburg Rd in proximity to major retail centers Wonderland Mall and Fredrick Circle in Balcones Heights       |
|--------------|---------------------------------------------------------------------------------------------------------------------------------------------------------|
| Address:     | 4437 Fredricksburg Rd, San Antonio, Tx 78201 (click on address for map)                                                                                 |
| Size:        | Bldg: +/- 2,400 sf .<br>Lot Size: Offered as +/65 acres. Additional land area available                                                                 |
| Finish Out:  | Two drive in bays; sump drain in shop                                                                                                                   |
| Loading:     | One grade level 9' H x 15' W door; One 9' H x 10' W ovhd door                                                                                           |
| Height:      | 11' to 13'                                                                                                                                              |
| Power:       | Single phase                                                                                                                                            |
| Zoning:      | Balcones Heights MXD                                                                                                                                    |
| Traffic Coun | t: Approx 20,000 vpd on Fredricksburg Rd                                                                                                                |
| Comments:    | Location has great identity; Quick access to Loop 410 and IH-10; Bldg needs serious redo; Possibly a great office, bar or destination retail conversion |
| Lease Renta  | al - Please contact Broker for pricing:<br>Robert N Hamilton, Broker<br>Commercial PropertyCo Inc<br>210-861-1231<br>hamilton@commercialpropertyco.com  |