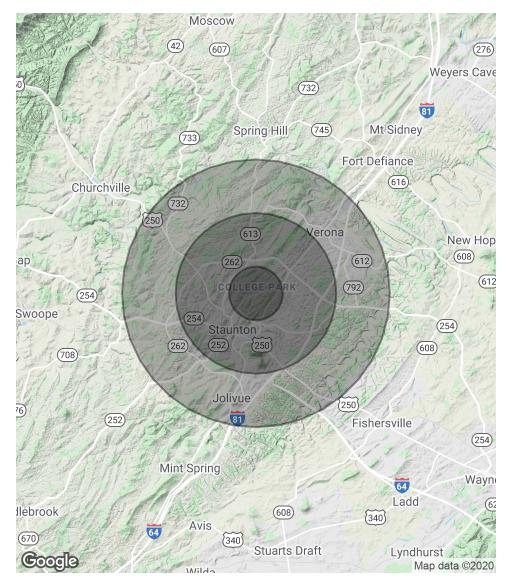

### Demographics Map & Report

| POPULATION                              | 1 MILE       | 3 MILES       | 5 MILES |
|-----------------------------------------|--------------|---------------|---------|
| Total Population                        | 3,020        | 25,003        | 38,315  |
| Average age                             | 45.2         | 42.8          | 42.2    |
| Average age (Male)                      | 46.9         | 42.7          | 41.0    |
| Average age (Female)                    | 42.8         | 42.3          | 43.0    |
|                                         |              |               |         |
| HOUSEHOLDS & INCOME                     | 1 MILE       | 3 MILES       | 5 MILES |
|                                         |              |               | •       |
| Total households                        | 1,296        | 10,859        | 16,414  |
| Total households<br># of persons per HH | 1,296<br>2.3 | 10,859<br>2.3 |         |
|                                         |              | .,            | 16,414  |

\* Demographic data derived from 2010 US Census

For More Information:

Craig Anders

540.383.6054 craig.anders@cottonwood.com Butch Strawderman

540.246.5959 butch.strawderman@cottonwood.com