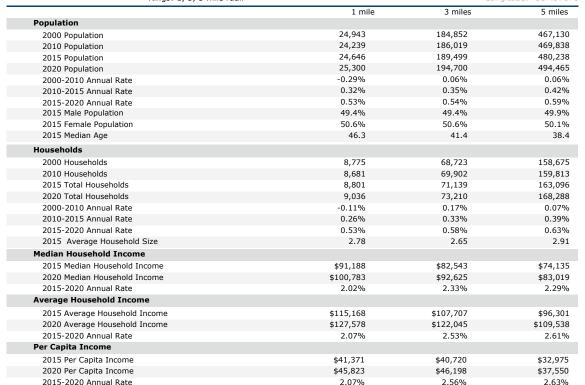

## Traffic Count:

- ± 24,000 Average Daily Traffic on Magnolia Street

| Demographics:       |           |           |          |  |  |
|---------------------|-----------|-----------|----------|--|--|
|                     | 1 MILE    | 3 MILES   | 5 MILES  |  |  |
| Population '15      | 24,646    | 189,499   | 480,238  |  |  |
| Average H.H. Income | \$115,168 | \$107,707 | \$96,301 |  |  |
| Daytime Population  | 4,206     | 86,323    | 229,111  |  |  |