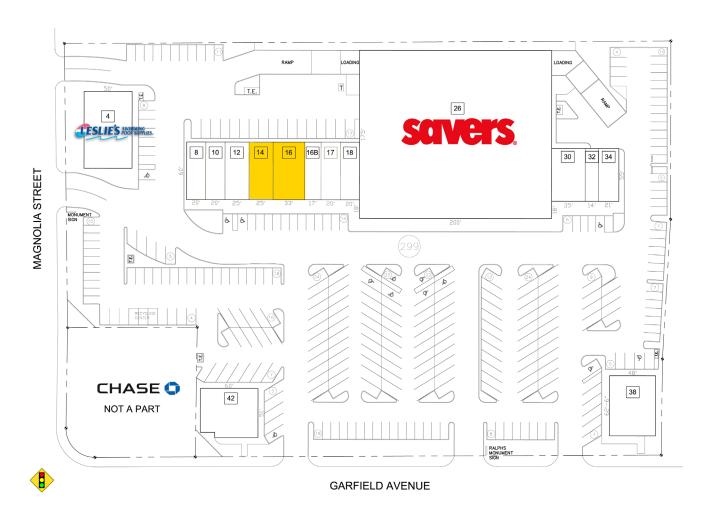

## **LEASING OPPORTUNITIES**

± 1,500 - 1,980 SF Retail Space Available

## **Retail For Lease**

9029-9121 Garfield Avenue Fountain Valley, CA 92708

| Tenant Roster |                             |        |
|---------------|-----------------------------|--------|
| SUITE         | TENANT                      | SF     |
| 4             | Lelslie's Pool Supplies     | 4,000  |
| 8             | Polished Pefect Nail Lounge | 1,200  |
| 10            | Joey's Pizza                | 1,200  |
| 12            | Sushi Kasen                 | 1,500  |
| 14            | Available                   | 1,500  |
| 16            | Available                   | 1,980  |
| 16B           | Massage Enjoy               | 1,020  |
| 17            | Care One Pharmacy           | 1,200  |
| 18            | Beauty World Hair Design    | 1,200  |
| 26            | Saver's                     | 35,000 |
| 30            | Dr. Goldstone Optometry     | 1,925  |
| 32            | Tobacco Choice              | 770    |
| 34            | M. Yee D.D.S.               | 1,155  |
| 38            | Papa Z's                    | 3,000  |
| 42            | Brookfield Animal Hospital  | 3,000  |