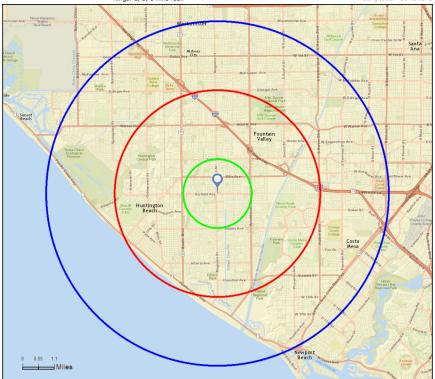

### **Executive Summary**

**CHRIS WALTON** 

949.608.2096

cwalton@ngkf.com

CA RE License #01839264

Senior Managing Director

Magnolia Plaza 9029 Garfield Ave, Fountain Valley, California, 92708 Rings: 1, 3, 5 mile radii

Longitude: -117.97071

| Prepared by Esri  |
|-------------------|
| atitude: 33.68685 |

| •    |                                                                                    |                                             |
|------|------------------------------------------------------------------------------------|---------------------------------------------|
| esri | Site Map                                                                           |                                             |
|      | Magnolia Plaza                                                                     | Prepared by Esri                            |
|      | 9029 Garfield Ave, Fountain Valley, California, 92708<br>Rings: 1, 3, 5 mile radii | Latitude: 33.68685<br>Longitude: -117.97071 |