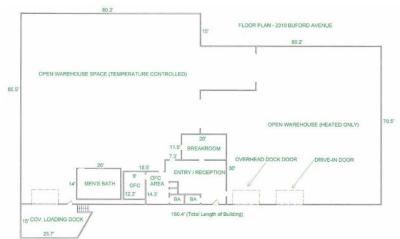

#### **Property Features**

- 12,511 +/- SF pre-engineered metal warehouse with office
- 11,155 SF warehouse; 1,356 SF office
- Office and 5,500 SF of warehouse are air conditioned
- Fully sprinkled
- 2-dock and 1-ground level doors
- Roof slopes back to front clear height 16' at rear 13' front
- 480v/208 amp 3 phase power
- Situated on 1.25 AC zoned I-1 City of Roanoke
- Sale Price: \$495,000
- · Lease Rate: \$5.00 NNN