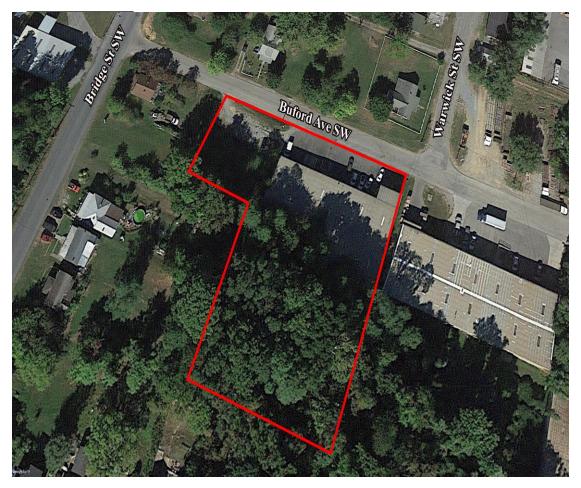

#### **Property Features**

- 12,511 +/- SF pre-engineered metal warehouse with office
- 11,155 SF warehouse; 1,356 SF office
- Office and 5,500 SF of warehouse are air conditioned
- Fully sprinkled
- 2-dock and 1-ground level doors
- Roof slopes back to front clear height 16' at rear 13' front
- 480v/208 amp 3 phase power
- Situated on 1.25 AC zoned I-1 City of Roanoke
- Sale Price: \$495,000
- · Lease Rate: \$5.00 NNN