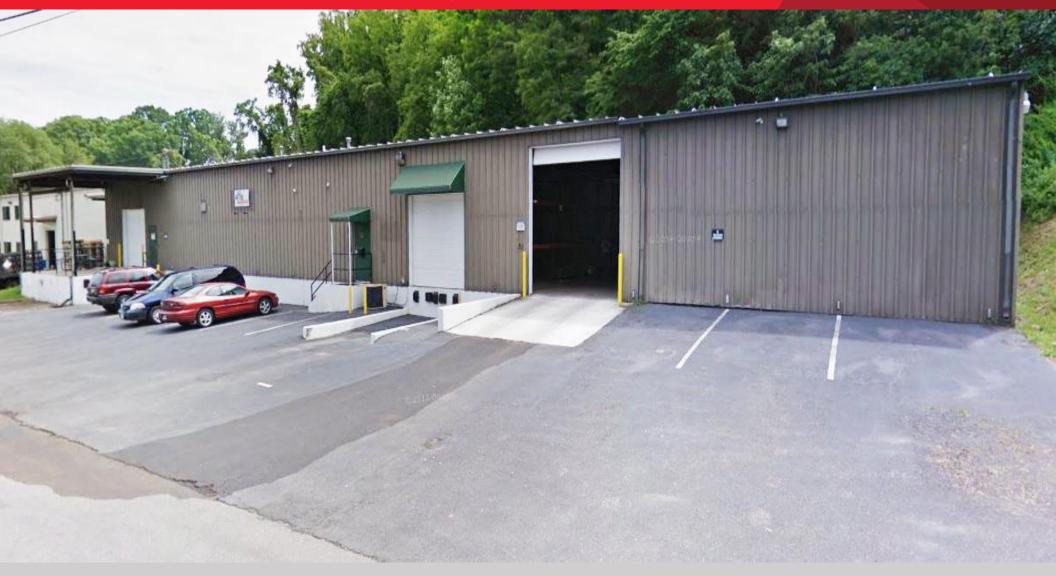

# warehouse with office for lease | sale 2310 Buford Ave SW

Roanoke, VA 24015

For more information, contact:

#### **Property Features**

- 12,511 +/- SF pre-engineered metal warehouse with office
- 11,155 SF warehouse; 1,356 SF office
- Office and 5,500 SF of warehouse are air conditioned
- Fully sprinkled
- 2-dock and 1-ground level doors
- Roof slopes back to front clear height 16' at rear 13' front
- 480v/208 amp 3 phase power
- Situated on 1.25 AC zoned I-1 City of Roanoke
- Sale Price: \$495,000
- · Lease Rate: \$5.00 NNN