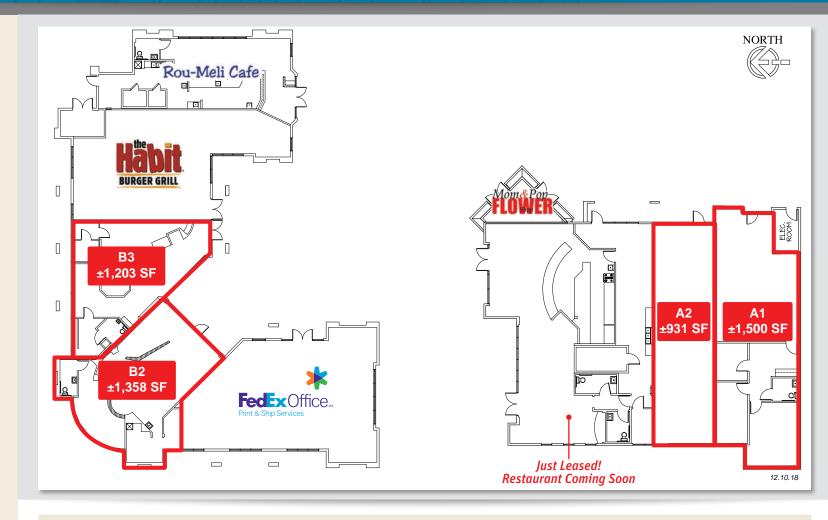

## **Available Spaces**

| Suite # | Status    | Size      | Note                     |
|---------|-----------|-----------|--------------------------|
| 2350-B2 | AVAILABLE | ±1,358 SF | Restaurant Use Available |
| 2350-B3 | AVAILABLE | ±1,203 SF | Restaurant Use Available |
| 2340-A1 | AVAILABLE | ±1,500 SF | Can Be Combined With A-2 |
| 2340-A2 | AVAILABLE | ±931 SF   | Can Be Combined With A-1 |