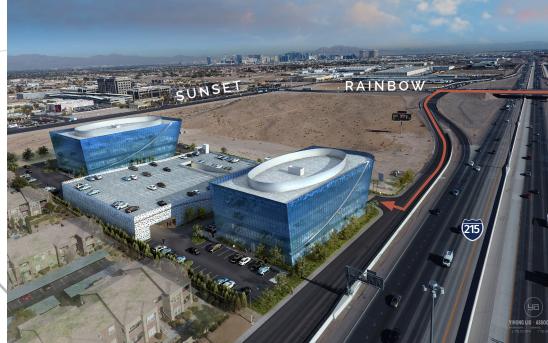

# CLASS "A" PROFESSIONAL OFFICE CAMPUS

Rainbow 215 is a planned Class "A" energy efficient professional office project developed by Sansone Companies. This 160,000 SF project will be comprised of two 80,000 SF 4-story office buildings fronting the I-215 Beltway.

Rainbow 215 will be constructed in two phases with Phase I consisting of one 80,000 SF 4-story office building along with a three level 424 car parking structure. Construction is estimated to begin September 2019 with a target completion date of September 2020.