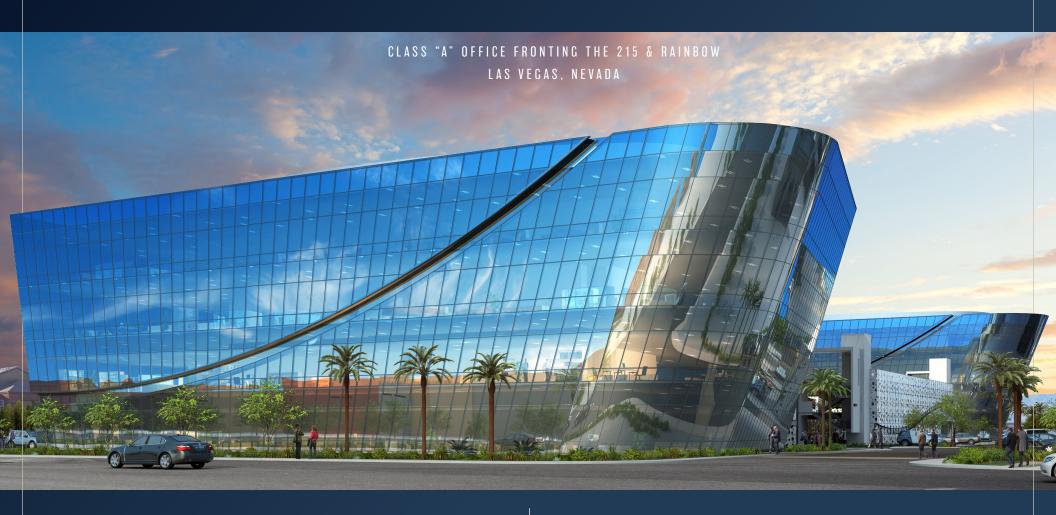

# CLASS "A" PROFESSIONAL OFFICE CAMPUS

Rainbow 215 is a planned Class "A" energy efficient professional office project developed by Sansone Companies. This 160,000 SF project will be comprised of two 80,000 SF 4-story office buildings fronting the I-215 Beltway.

Rainbow 215 will be constructed in two phases with Phase I consisting of one 80,000 SF 4-story office building along with a three level 424 car parking structure. Construction is estimated to begin September 2019 with a target completion date of September 2020.

### CLASS "A" PROFESSIONAL OFFICE

Project with excellent freeway visibility

EFFICIENT ±20,000 SF FLOOR PLATES