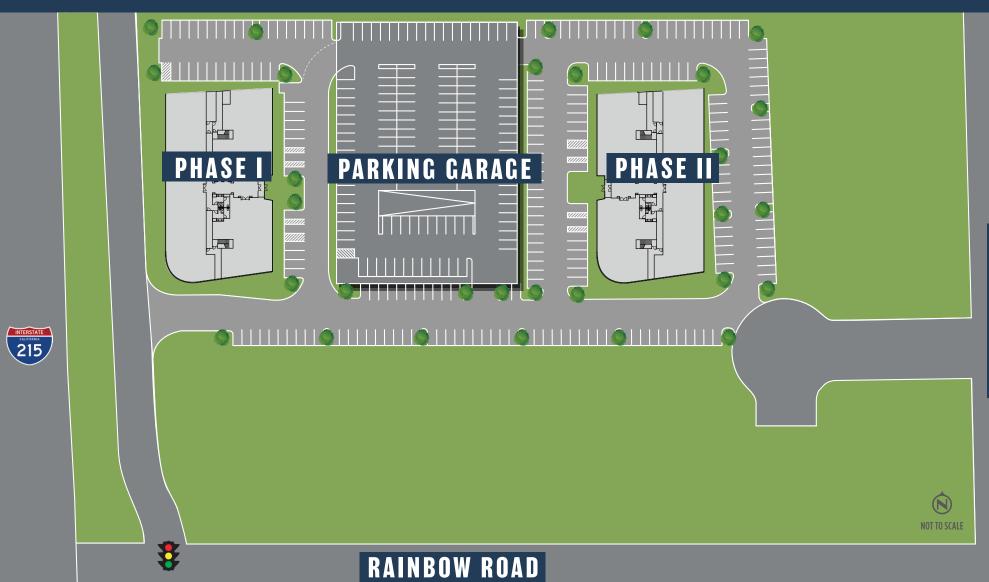

## SITE PLAN

**SUNSET ROAD** 

Rainbow 215 will be constructed in two phases with Phase I consisting of one 80,000 SF 4-story office building along with a three level 424 car parking structure. Construction is estimated to begin September 2019 with a target completion date of September 2020.

### 4.3:1,000 PARKING RATIO

Reserved covered parking is available in our multi-level parking structure along with abundant surface parking.