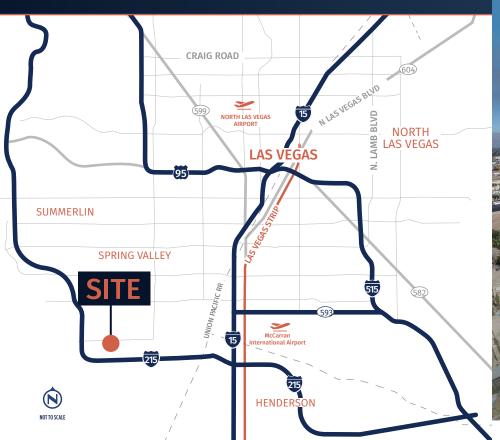

### **EXPEDIENT ACCESS TO THE I-215**

Beltway at Rainbow Blvd or Buffalo Dr

### CONVENIENTLY LOCATED NEAR A WIDE VARIETY OF AMENITIES

including restaurants, shopping, banks. fitness clubs

### MINUTES FROM DOWNTOWN

McCarran International Airport, the World Famous Las Vegas Strip, and UNLV

### **EQUIDISTANT FROM**

both Green Valley and Summerlin Master-Planned communities