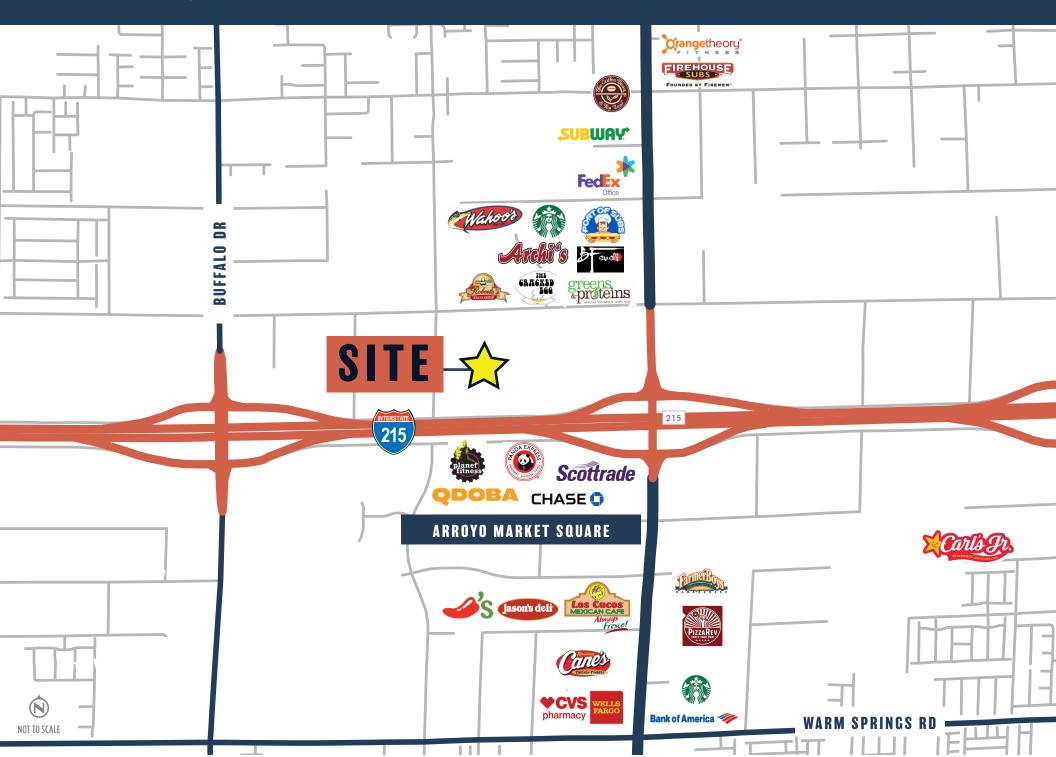

### CONVENIENTLY LOCATED NEAR A WIDE VARIETY OF AMENITIES

including restaurants, shopping, banks. fitness clubs

# **AMENITIES**

RAFAEL RIVERA WAY | BETWEEN TENAYA & RAINBOW
LAS VEGAS. NEVADA