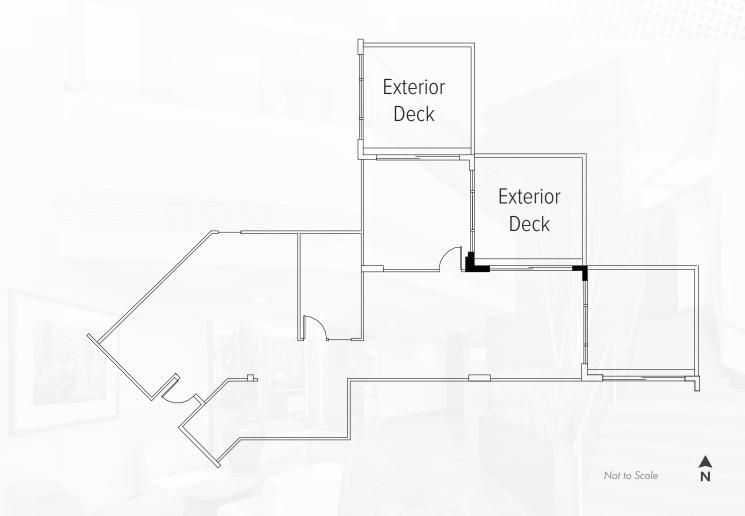

### BUILDING 3025 / SUITE 105

AS-BUILT FLOORPLAN | ±1,528 RSF | AVAILABLE MARCH 1, 2023