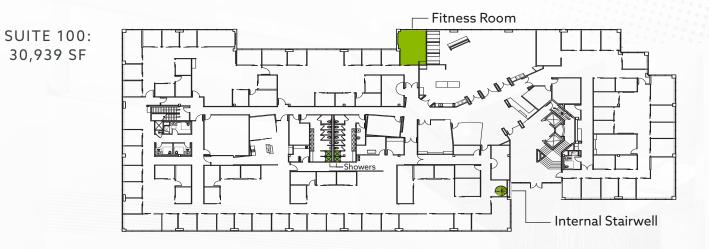

### BUILDING 3075 / SUITE 100/205

AS-BUILT FLOORPLAN | ±39,331 RSF | AVAILABLE APRIL 1, 2023