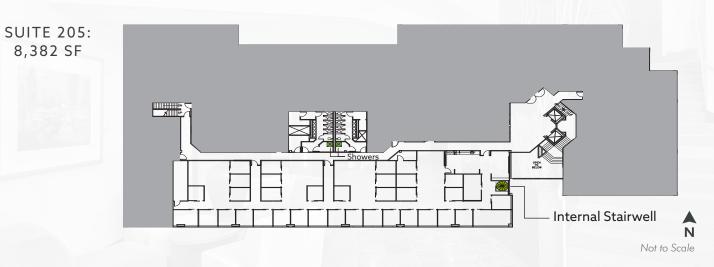

### BUILDING 3075 / SUITE 100/205

AS-BUILT FLOORPLAN | ±39,331 RSF | AVAILABLE APRIL 1, 2023