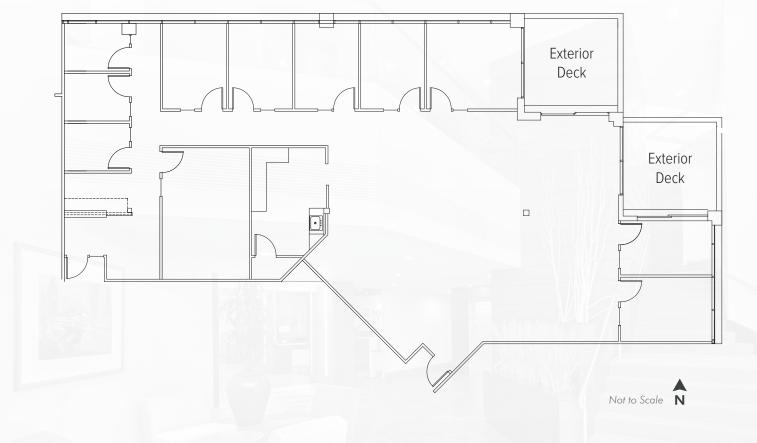

#### BUILDING 3055 / SUITE 203

AS-BUILT FLOORPLAN | 4,419 RSF | AVAILABLE NOVEMBER 1, 2022