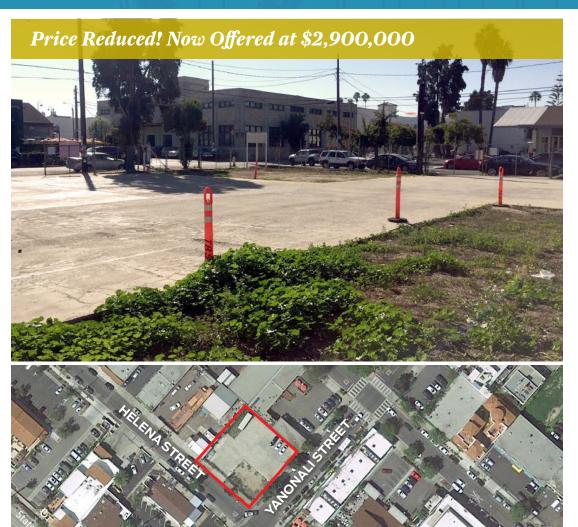

#### PROPERTY OVERVIEW

This high visibility funk zone property is a large paved lot on the corner of Yanonali and Helena Street is approximately 10,028 square foot parcel. This zoning allows for all R3 residential uses so long that the residential use does not exceed 70% of the overall use in a mixed use project. Other uses include ocean related, recreational, arts, restaurants, small stores. Property is located one block off of lower State Street, and less than a quarter mile from the beach in the heart of the Funk Zone.

#### **Offering Specifics**

| Type     | Land                                                        |
|----------|-------------------------------------------------------------|
| Price    | \$2,900,000 (\$289/SF)                                      |
| Lot Size | Approx. 10,028 SF                                           |
| APN      | 033-052-018                                                 |
| Zoning   | CO-CAR (Coastal oriented commercial, arts and recreational) |
| CSO      | 2.5%                                                        |