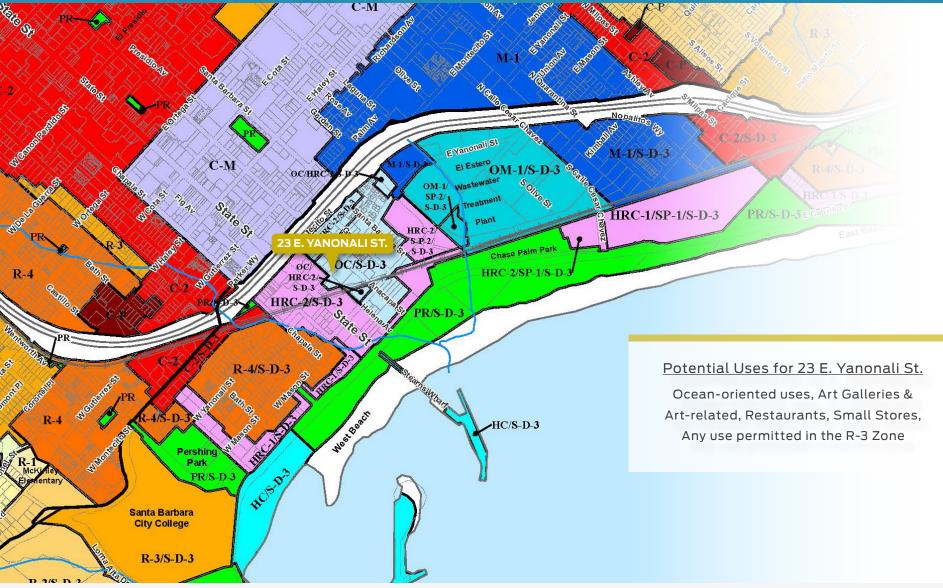

#### PROPERTY OVERVIEW

This high visibility funk zone property is a large paved lot on the corner of Yanonali and Helena Street is approximately 10,028 square foot parcel. This zoning allows for all R3 residential uses so long that the residential use does not exceed 70% of the overall use in a mixed use project. Other uses include ocean related, recreational, arts, restaurants, small stores. Property is located one block off of lower State Street, and less than a quarter mile from the beach in the heart of the Funk Zone.

#### **Offering Specifics**

| Type     | Land                                                        |
|----------|-------------------------------------------------------------|
| Price    | \$2,900,000 (\$289/SF)                                      |
| Lot Size | Approx. 10,028 SF                                           |
| APN      | 033-052-018                                                 |
| Zoning   | CO-CAR (Coastal oriented commercial, arts and recreational) |
| CSO      | 2.5%                                                        |