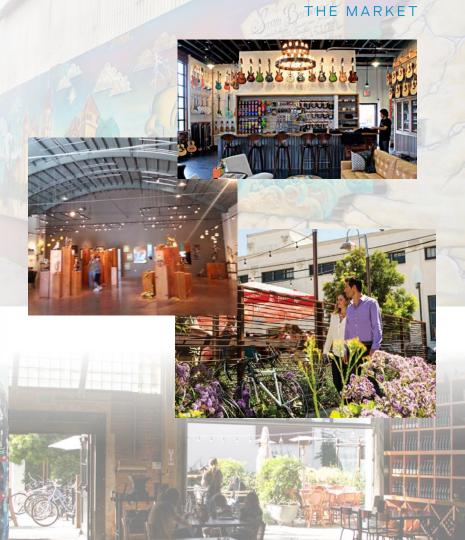

# The Funk Zone: Santa Barbara's Unique Arts, Business & Industrial District

Over the past few years Santa Barbara's Funk Zone has exploded into a contemporary sub-culture of artisan shops, galleries, hip eateries, award-winning microbreweries, a craft distillery, and the Urban Wine Trail with 29 wine tasting rooms all within walking distrance. Perfectly situated in Santa Barbara's up-and-coming waterfront just footsteps from the beach, Stearns Wharf and the city's famed downtown, the mixed use neighborhood encompasses approximately 16 square blocks adjacent to State Street, the main commercial thoroughfare through the city, and is easily accessible off the 101 freeway and the Amtrak station.

Don't be deterred by the name; the area doesn't have a funk so much as it has a vibe. The Funk Zone delights visitors and locals with its rich tapestry of historical marine structures, industrial lots and old houses which support a colorful mixture of creative uses and give the zone its face, while its occupants that reside and work there embody its eclectic soul. With a spirit for innovation and community, the neighborhood offers the best that Santa Barbara has to offer wrapped in an eclectic, dynamic package. Artists, winemakers and chefs have taken up shop in aged warehouses and forgotten scuba shops, transforming the zone into an understated array of hidden hot spots.

Indeed the Funk Zone offers the perfect contrast to the pristine red tile roofs and charming Spanish-style architecture of Santa Barbara's historic downtown. Minus the polish and plus some grit, the Funk Zone has its own distinctive brand of charm. Filled with sightseers and locals, the Funk Zone offers the ultimate sense of discovery as it continues to evolve and get better as ever more businesses crop up in the 'hood.