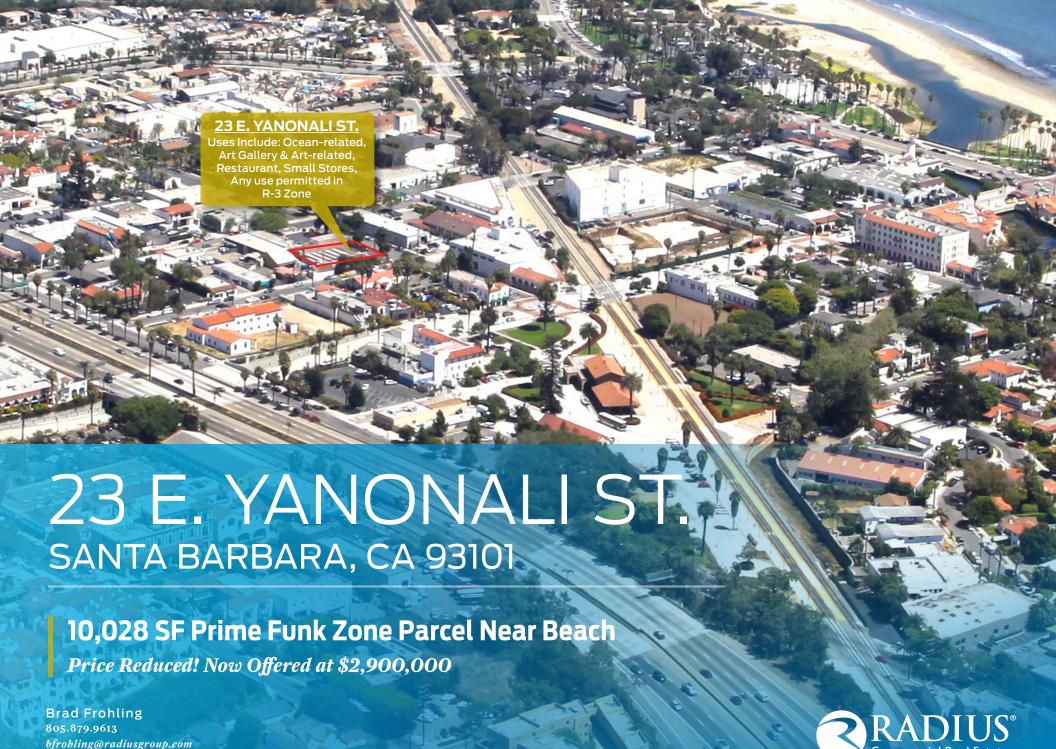

23 E. Yanonali St. | Santa Barbara, CA 93101

#### PROPERTY OVERVIEW

This high visibility funk zone property is a large paved lot on the corner of Yanonali and Helena Street is approximately 10,028 square foot parcel. This zoning allows for all R3 residential uses so long that the residential use does not exceed 70% of the overall use in a mixed use project. Other uses include ocean related, recreational, arts, restaurants, small stores. Property is located one block off of lower State Street, and less than a quarter mile from the beach in the heart of the Funk Zone.

#### **Offering Specifics**

| Type     | Land                                                        |
|----------|-------------------------------------------------------------|
| Price    | \$2,900,000 (\$289/SF)                                      |
| Lot Size | Approx. 10,028 SF                                           |
| APN      | 033-052-018                                                 |
| Zoning   | CO-CAR (Coastal oriented commercial, arts and recreational) |
| CSO      | 2.5%                                                        |