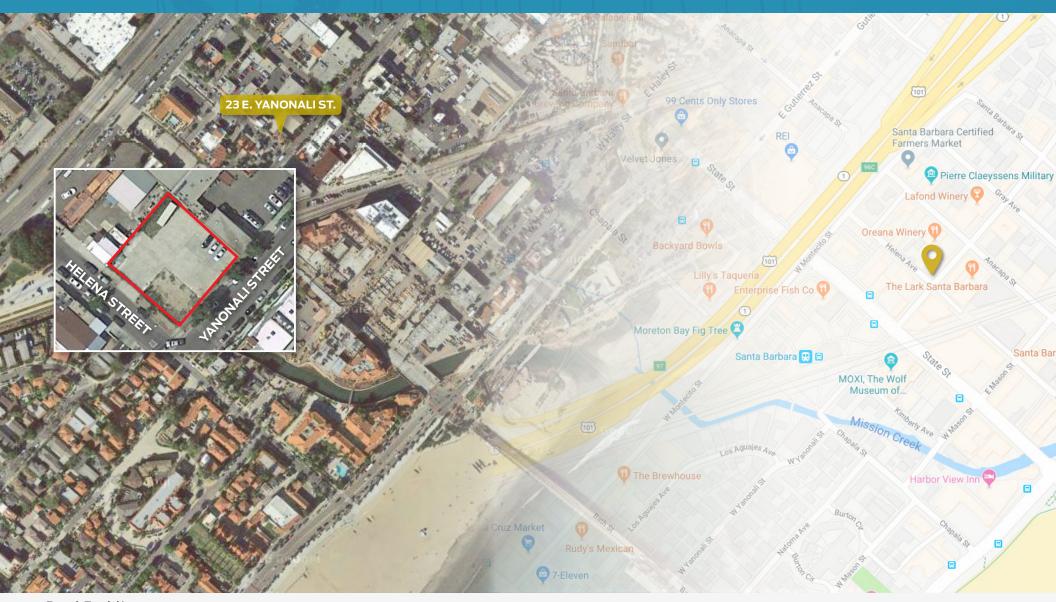

#### PROPERTY OVERVIEW

This high visibility funk zone property is a large paved lot on the corner of Yanonali and Helena Street is approximately 10,028 square foot parcel. This zoning allows for all R3 residential uses so long that the residential use does not exceed 70% of the overall use in a mixed use project. Other uses include ocean related, recreational, arts, restaurants, small stores. Property is located one block off of lower State Street, and less than a quarter mile from the beach in the heart of the Funk Zone.