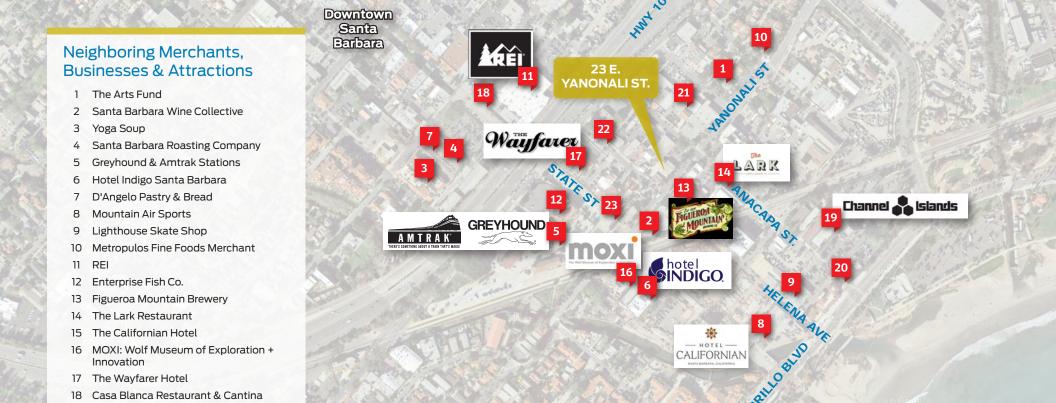

# The Funk Zone: Santa Barbara's Unique Arts, Business & Industrial District

Over the past few years Santa Barbara's Funk Zone has exploded into a contemporary sub-culture of artisan shops, galleries, hip eateries, award-winning microbreweries, a craft distillery, and the Urban Wine Trail with 29 wine tasting rooms all within walking distrance. Perfectly situated in Santa Barbara's up-and-coming waterfront just footsteps from the beach, Stearns Wharf and the city's famed downtown, the mixed use neighborhood encompasses approximately 16 square blocks adjacent to State Street, the main commercial thoroughfare through the city, and is easily accessible off the 101 freeway and the Amtrak station.

Don't be deterred by the name; the area doesn't have a funk so much as it has a vibe. The Funk Zone delights visitors and locals with its rich tapestry of historical marine structures, industrial lots and old houses which support a colorful mixture of creative uses and give the zone its face, while its occupants that reside and work there embody its eclectic soul. With a spirit for innovation and community, the neighborhood offers the best that Santa Barbara has to offer wrapped in an eclectic, dynamic package. Artists, winemakers and chefs have taken up shop in aged warehouses and forgotten scuba shops, transforming the zone into an understated array of hidden hot spots.

Indeed the Funk Zone offers the perfect contrast to the pristine red tile roofs and charming Spanish-style architecture of Santa Barbara's historic downtown. Minus the polish and plus some grit, the Funk Zone has its own distinctive brand of charm. Filled with sightseers and locals, the Funk Zone offers the ultimate sense of discovery as it continues to evolve and get better as ever more businesses crop up in the 'hood.