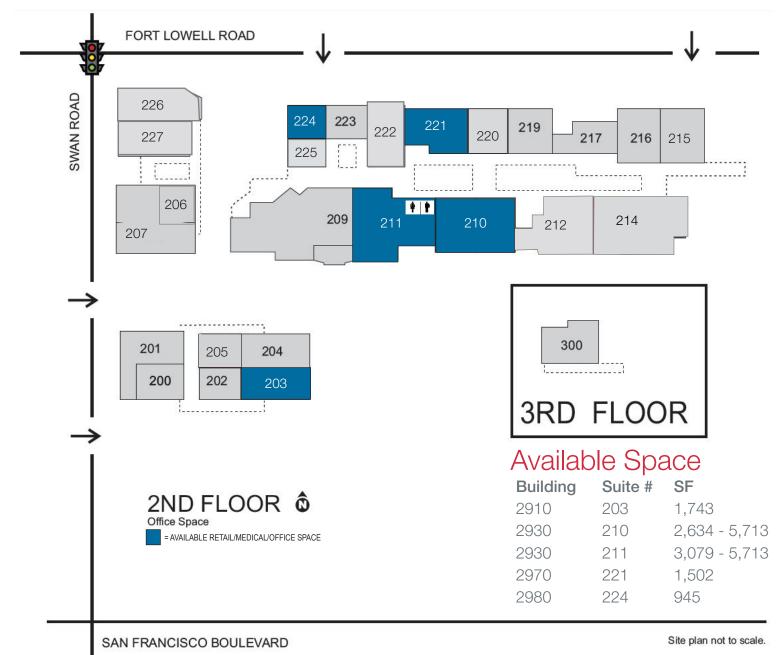

# AVAILABLE OFFICE, RETAIL & RESTAURANT SUITES

Ben Craney o +1 520 326 2200 c +1 520 603 4013 ben.craney@naihorizon.com

# AVAILABLE OFFICE, RETAIL & RESTAURANT SUITES