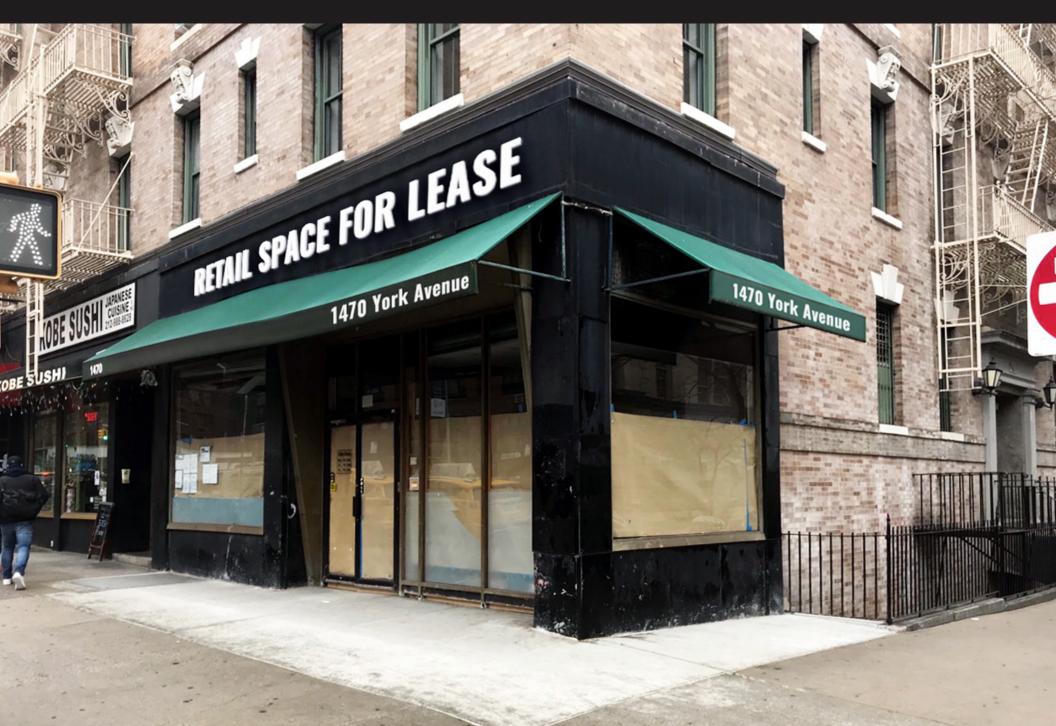

## **1470 YORK AVENUE**

CORNER OF 78TH STREET | LENOX HILL

## **1470 YORK AVENUE**

CORNER OF 78TH STREET | LENOX HILL

SIZE

**Ground Floor** 750 SF Basement

1,300 SF

**FRONTAGE** 

35'Wraparound

**CEILING HEIGHT** 

10'

**ASKING RENT** 

**Upon Request** 

**POSSESSION** 

**Immediate** 

**TRANSPORTATION** 

## **COMMENTS**

- Formerly Hair Castle
- All uses considered
- Can be vented
- Heavy foot traffic
- Motivated landlord

KASSIN SABBAGH REALTY

CONTACT OUR BROKER(S) FOR MORE INFORMATION

**KASSIN SABBAGH REALTY** 1385 Broadway 22nd floor New York, NY 10018