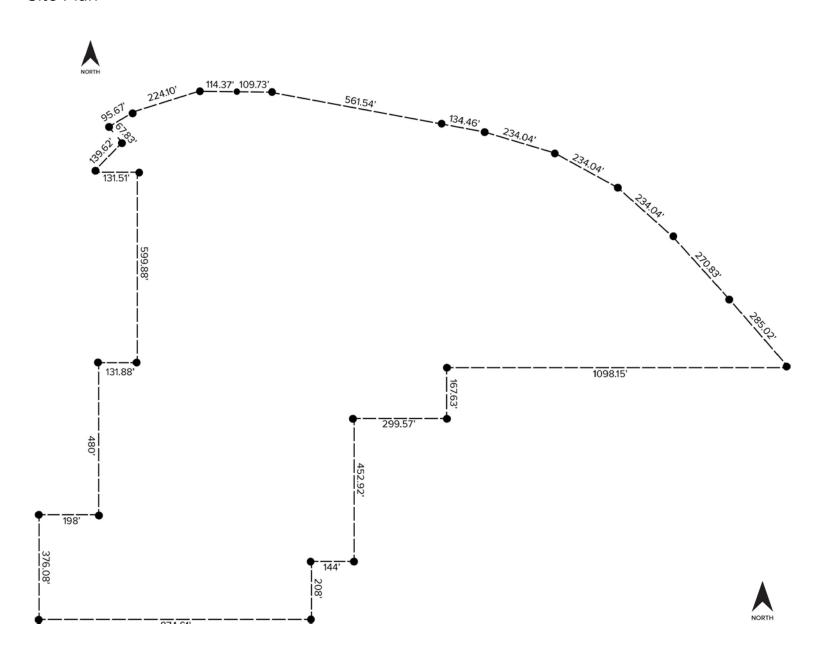

Acres Available

### **DEVELOPMENT LAND**



#### **PROPERTY FEATURES**

- 52 acres available
- Zoned C-3 can support outdoor sales, storage, car dealership, hotel, and all retail uses
- Township willing to re-zone for additional uses
- Located within the newly created Federal Opportunity Zone allowing for preferential tax treatment
- Over 1,000 feet of highway exposure at I-96 East bound great for signage/product display
- Sale Price: Contact Broker



For more information, please contact:

MARVIN PETROUS (248) 359 0647 mpetrous@signatureassociates.com JOE RIZQALLAH (616) 235 6007 jrizqallah@signatureassociates.com SIGNATURE ASSOCIATES

One Towne Square, Suite 1200 Southfield, MI 48076 www.signatureassociates.com

# 9380 Billwood Hwy. — Dimondale, Michigan Land For Sale

#### Site Plan