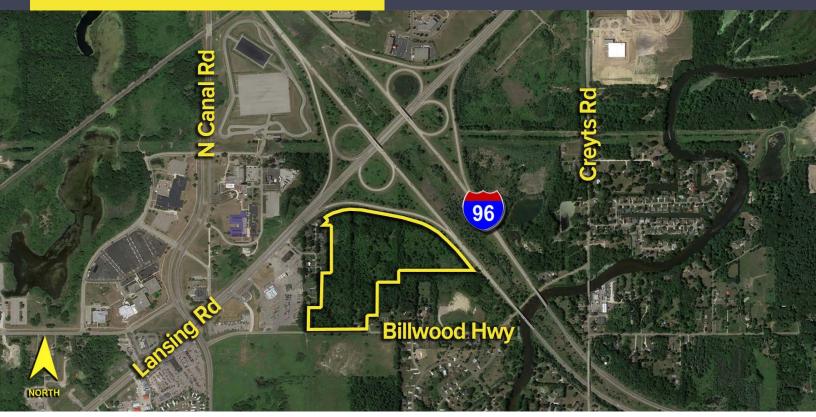

## 9380 BILLWOOD HWY. DIMONDALE, MICHIGAN

LAND FOR SALE 52 Acres Available

#### **PROPERTY FEATURES**

- 52 acres available
- Zoned C-3 can support outdoor sales, storage, car dealership, hotel, and all retail uses
- Township willing to re-zone for additional uses
- Located within the newly created Federal Opportunity Zone allowing for preferential tax treatment
- Over 1,000 feet of highway exposure at I-96 East bound great for signage/product display
- Sale Price: Contact Broker