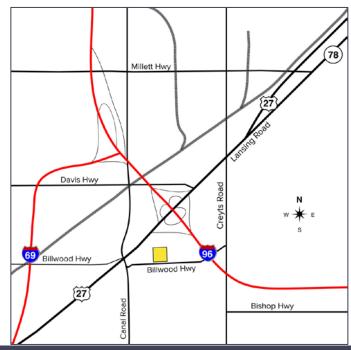

## 9380 BILLWOOD HWY. DIMONDALE, MICHIGAN

LAND FOR SALE 52 Acres Available

#### **PROPERTY FEATURES**

- 52 acres available
- Zoned C-3 can support outdoor sales, storage, car dealership, hotel, and all retail uses
- Township willing to re-zone for additional uses
- Located within the newly created Federal Opportunity Zone allowing for preferential tax treatment
- Over 1,000 feet of highway exposure at I-96 East bound great for signage/product display
- Sale Price: Contact Broker