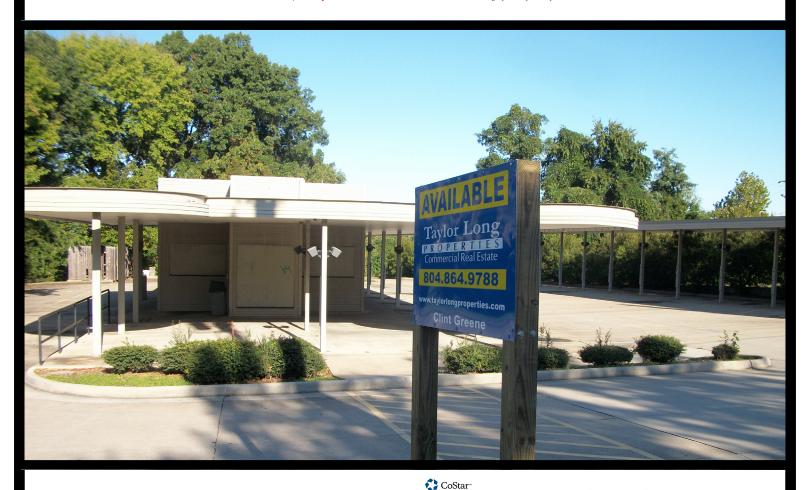

#### **FEATURES**

- 0.725 acres available
- Former Sonic Restaurant.
- Building Size: 1,388 SF.
- Zoned: C-3.
- Located in the Martinsville historical corridor, with recently done upgrades.
- Corner of Aaron Street & Starling Avenue.
- PRICE REDUCED: Now available at \$245,000!