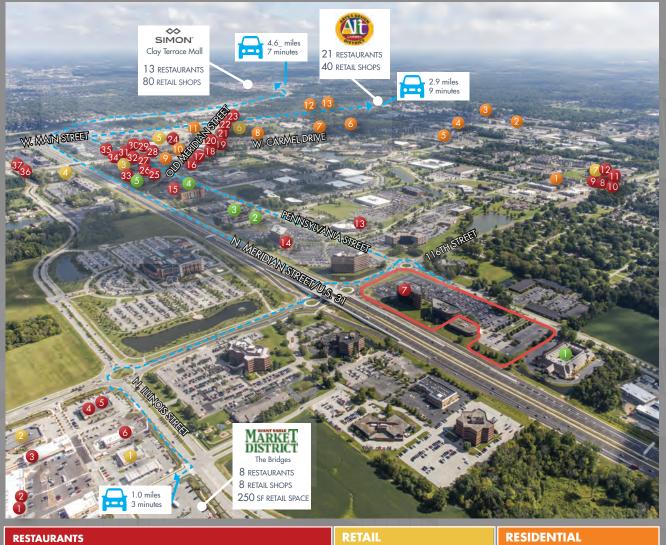

116TH STREET

OATH STREET

**RING MILL ROA** 

8

. MERIDIAN STREET /

MAIN STREET

## OPTIMAL LOCATION ALONG THE MERIDIAN CORRIDOR

- New 116th Street interchange configuration enables a faster, more streamlined commute to and from Carmel
- Easily accessible from U.S. 31 or Pennsylvania Parkway via the 116th Street or 106th Street interchanges
- Three minutes from Interstate 465

- Convivio Italian Artisan Cuisine Los Arroyos Potbelly's Sandwhich Shop Coalition
- 3
- Jimmy John's
- McDonald's
- Sunny's Sandwhich Shop Upland Brewing Company
- Jeet by Jersey Kolache Factory
- Caliente Mexican Restaurant
- iSushi Cafe
- Subway Sunrise Cafe
- Grill 39
- Mimi Blue Meatballs
- Miracle Sushi Teriyaki Madness

- Punch Burger Brockway Pub

- Stacked Pickle
  Yats
  Bru Burger
  Starbucks

- 25. Le Peep
- Kark Pi's China Gate and Sushi Bar
  Jason's Deli
  Panda Express
  Blaze Pizza
  Chipotle Mexican Grill

- Toppers Pizza
  Moe's Southwest Grill
  Max and Erma's
- J. Razzo's
- Yogurtz Amber Indian Restaurant 36. Bellacino's Pizza & Grinders

- Homewood Suites Spring Hill Suites Residence Inn Renaissance Indianapolis North Hotel

## HOTELS