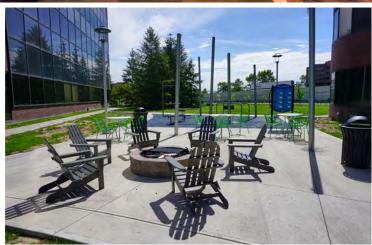

## OUTDOOR TENANT COURTYARD

Coming soon, our Tenant Courtyard located between One and Two Penn Mark will bring our Tenants the ability to enjoy the outdoors at work. Tenants can relax, collaborate, and even workout with our state-of-the-art outdoor workout machines.