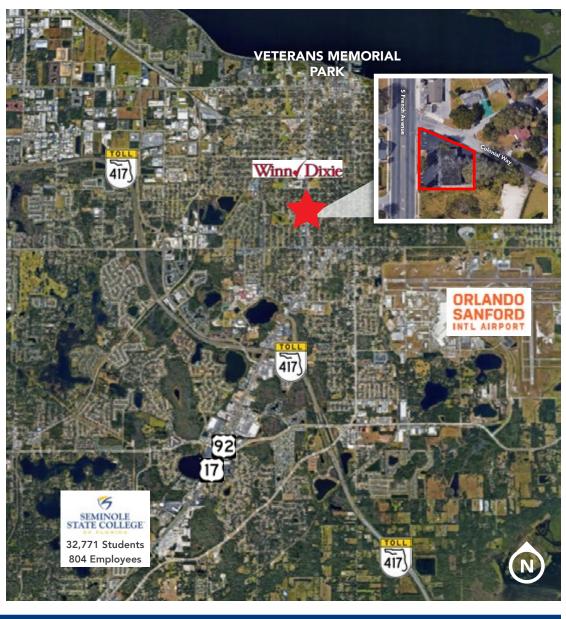

## **OFFICE SPACE FOR LEASE**

- NEW OWNERSHIP
- 1,000 SF endcap available
- 1,000 SF inline suite available July 2020
- Excellent visibility and frontage on French Avenue/ HWY 17 92 in Sanford
- In process of remodel
- Zoning: RC1

## TRAFFIC COUNTS

On South French Avenue: ± 27,500 vehicles/day

The information contained herein has been obtained from sources deemed reliable, however, HRS makes no guarantees, warranties or representation as to its completeness or accuracy thereof. The presentation of this property is submitted subject to errors, omissions, change of price or conditions, prior to sale or lease or withdrawal without notice.