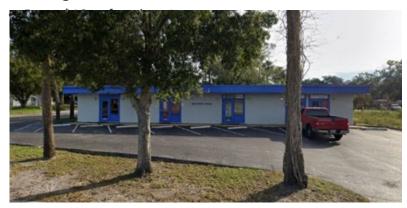

## **OFFICE SPACE FOR LEASE**

- NEW OWNERSHIP
- 1,000 SF endcap available
- 1,000 SF inline suite available July 2020
- Excellent visibility and frontage on French Avenue/ HWY 17 92 in Sanford
- In process of remodel
- Zoning: RC1