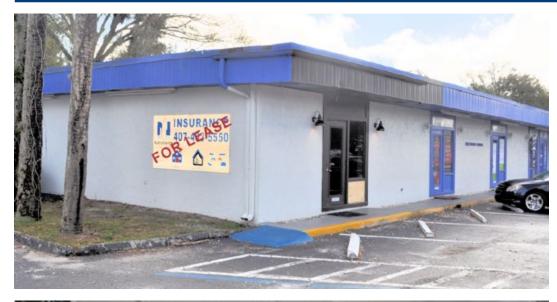

## **OFFICE SPACE FOR LEASE**

- NEW OWNERSHIP
- 1,000 SF endcap available
- 1,000 SF inline suite available July 2020
- Excellent visibility and frontage on French Avenue/ HWY 17 92 in Sanford
- In process of remodel
- Zoning: RC1