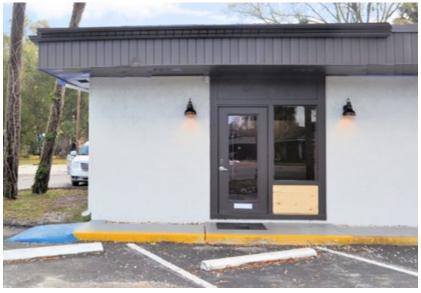

## **OFFICE SPACE FOR LEASE**

- NEW OWNERSHIP
- 1,000 SF endcap available
- 1,000 SF inline suite available July 2020
- Excellent visibility and frontage on French Avenue/ HWY 17 92 in Sanford
- In process of remodel
- Zoning: RC1