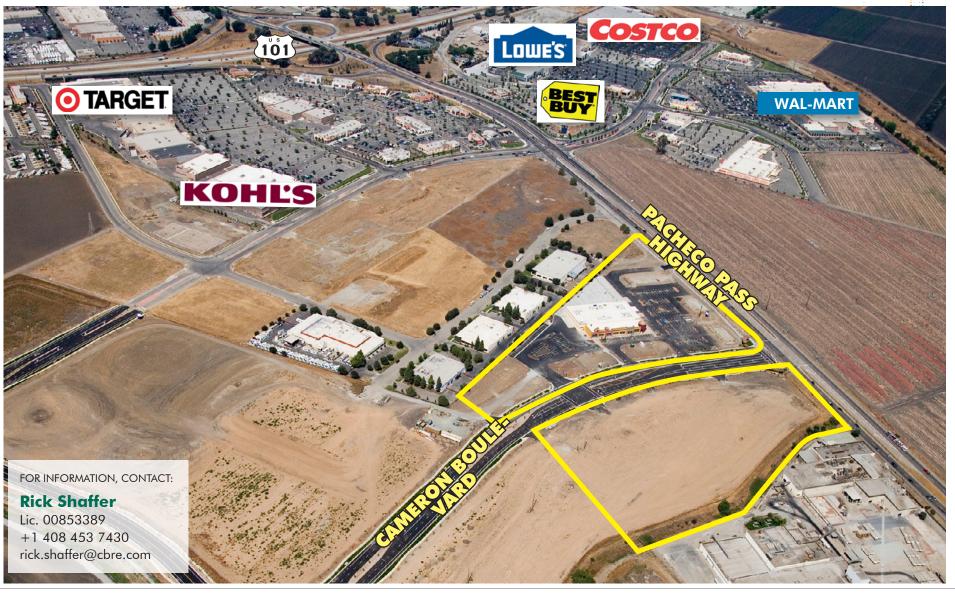

### RETAIL SHOP & PAD OPPORTUNITIES SPACES BETWEEN ±1,000 & ±8,500 SQUARE FEET

- + Centerally Located Between Salinas and San Jose Along the Highway 101 Corridor
- + Signalized Intersection
- + Pylon Signage Visable to Freeway
- + Anchored by Tractor Supply Co. with Target, Kohl's, Wal-Mart, Lowe's and Costco Nearby
- + Regional Shopping Destination
- + Seeking Restaurants, Shop Tenants, Banks, Professional Office
- + Entrance to New Business Park Development
- + Growing Residential Communities (Gilroy & Hollister)

FOR INFORMATION, CONTACT:

#### **Rick Shaffer**

Lic. 00853889 +1 408 453 7430 rick.shaffer@cbre.com