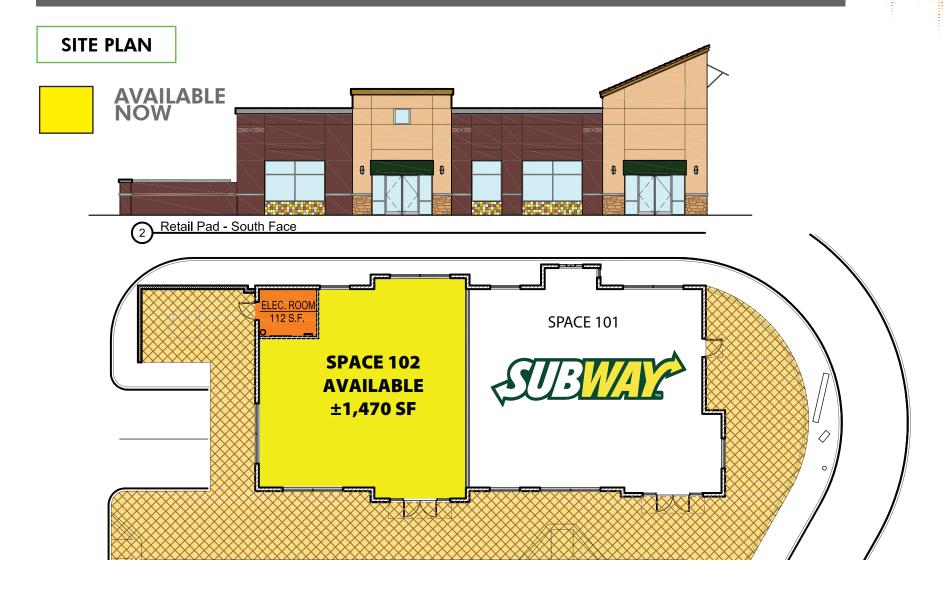

## McCarthy Retail Center, Gilroy California

PACHECO PASS HIGHWAY (HIGHWAY 152) AT CAMERON BOULEVARD

### RETAIL SHOP & PAD OPPORTUNITIES SPACES BETWEEN ±1,000 & ±8,500 SQUARE FEET

- + Centerally Located Between Salinas and San Jose Along the Highway 101 Corridor
- + Signalized Intersection
- + Pylon Signage Visable to Freeway
- + Anchored by Tractor Supply Co. with Target, Kohl's, Wal-Mart, Lowe's and Costco Nearby
- + Regional Shopping Destination
- + Seeking Restaurants, Shop Tenants, Banks, Professional Office
- + Entrance to New Business Park Development
- + Growing Residential Communities (Gilroy & Hollister)