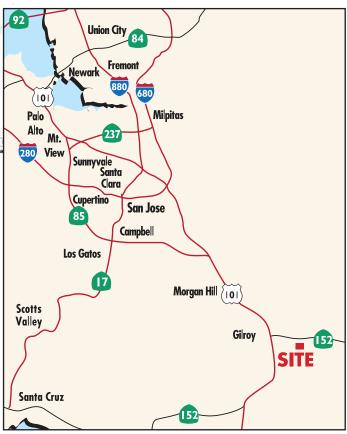

## McCarthy Retail Center, Gilroy California

RETAIL

PACHECO PASS HIGHWAY (HIGHWAY 152) AT CAMERON BOULEVARD

| Demographics              | 5 miles  | 10 miles | 20 miles |
|---------------------------|----------|----------|----------|
| 2016 Estimated Population | 61,399   | 92,214   | 335,953  |
| 2021 Projected Population | 68,651   | 101,637  | 359,202  |
| Median Household Income   | \$74,442 | n/a      | \$73,064 |

#### **Traffic Counts**

| South Valley Freeway @<br>Luchessa Avenue | 68,000 | ADT 2012 |
|-------------------------------------------|--------|----------|
|-------------------------------------------|--------|----------|