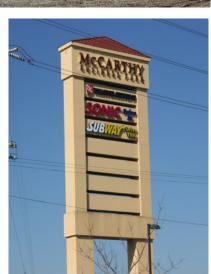

### RETAIL SHOP & PAD OPPORTUNITIES SPACES BETWEEN ±1,000 & ±8,500 SQUARE FEET

- + Centerally Located Between Salinas and San Jose Along the Highway 101 Corridor
- + Signalized Intersection
- + Pylon Signage Visable to Freeway
- + Anchored by Tractor Supply Co. with Target, Kohl's, Wal-Mart, Lowe's and Costco Nearby
- + Regional Shopping Destination
- + Seeking Restaurants, Shop Tenants, Banks, Professional Office
- + Entrance to New Business Park Development
- + Growing Residential Communities (Gilroy & Hollister)