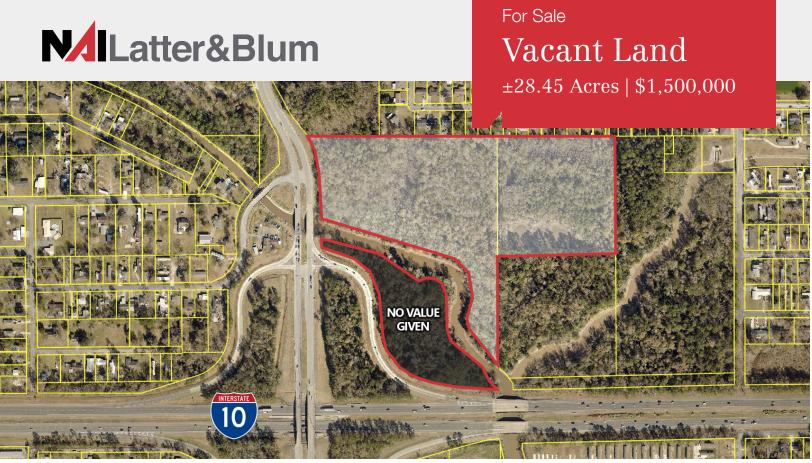

## **Property Highlights**

- ±28.45 Acres Available
- Located on the NEC of Beglis Parkway & Interstate 10
- Flood Zone AE
- Zoned Commercial
- Partially Cleared
- Wetland Determination Complete

### Sale Price

\$1,500,000