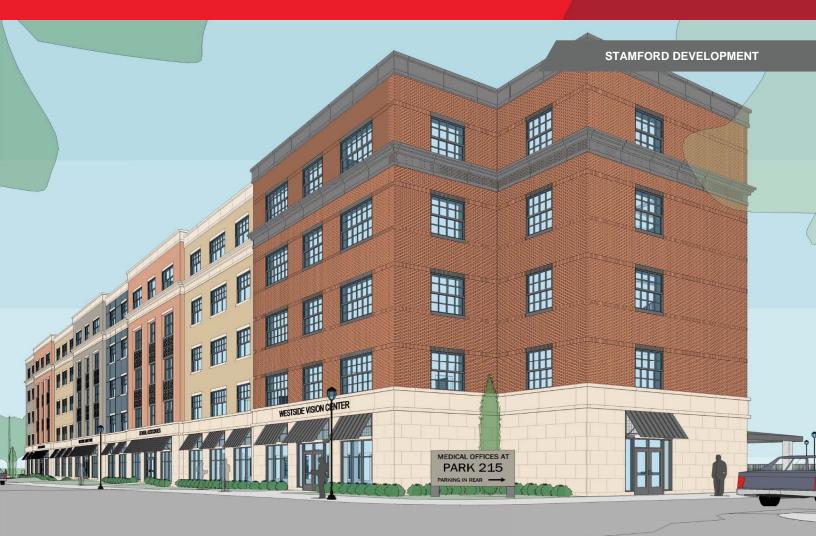

PARK 215 215 STILLWATER AVENUE, STAMFORD, CT

## **Property Features**

- July, 2018 delivery
- Excellent location for medical tenants at a discounted rent from an "on-campus" location
- Fully covered drop-off area for patients; ground level and handicap accessible
- Street-level building signage to maximize visibility
- 5/1,000 SF parking ratio / mix of surface and covered parking
- 12' clear ceilings designed for medical equipment
- · Infrastructure designed to support heavy floor loads
- Multiple sites for generator pads
- Suitable for complimentary retail uses, e.g. pharmacies

## Building Availabilities & Features

| Building:       | 23,200 SF Medical Center |
|-----------------|--------------------------|
| Availabilities: | 11,383 SF                |
| Asking Rate:    | \$30.00 PSF NNN          |
| Timing:         | July, 2018               |