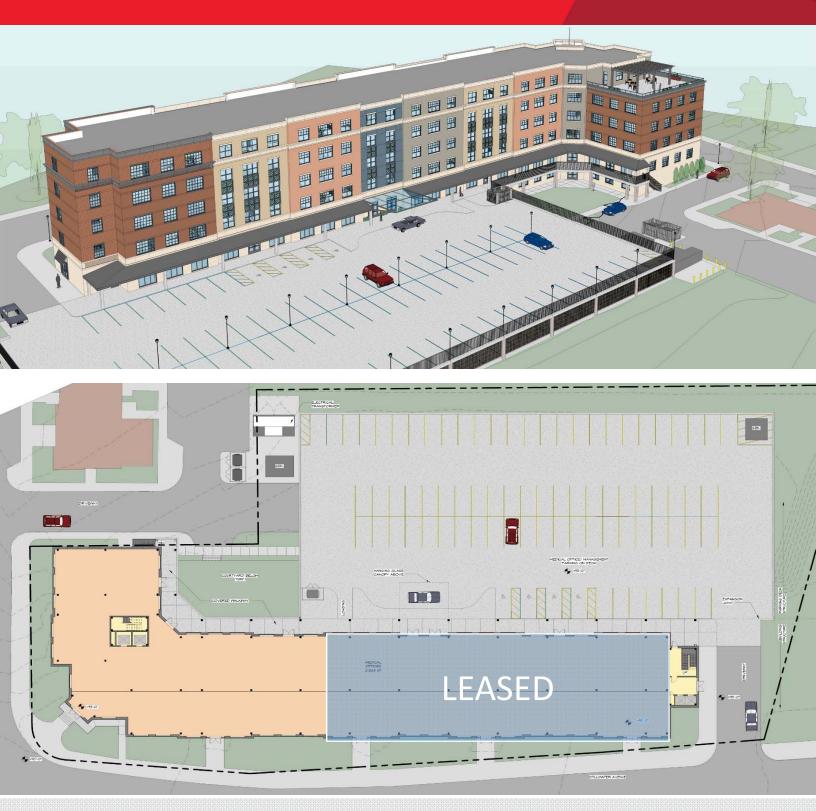

## Building Availabilities & Features

| Building:       | 23,200 SF Medical Center |
|-----------------|--------------------------|
| Availabilities: | 11,383 SF                |
| Asking Rate:    | \$30.00 PSF NNN          |
| Timing:         | July, 2018               |