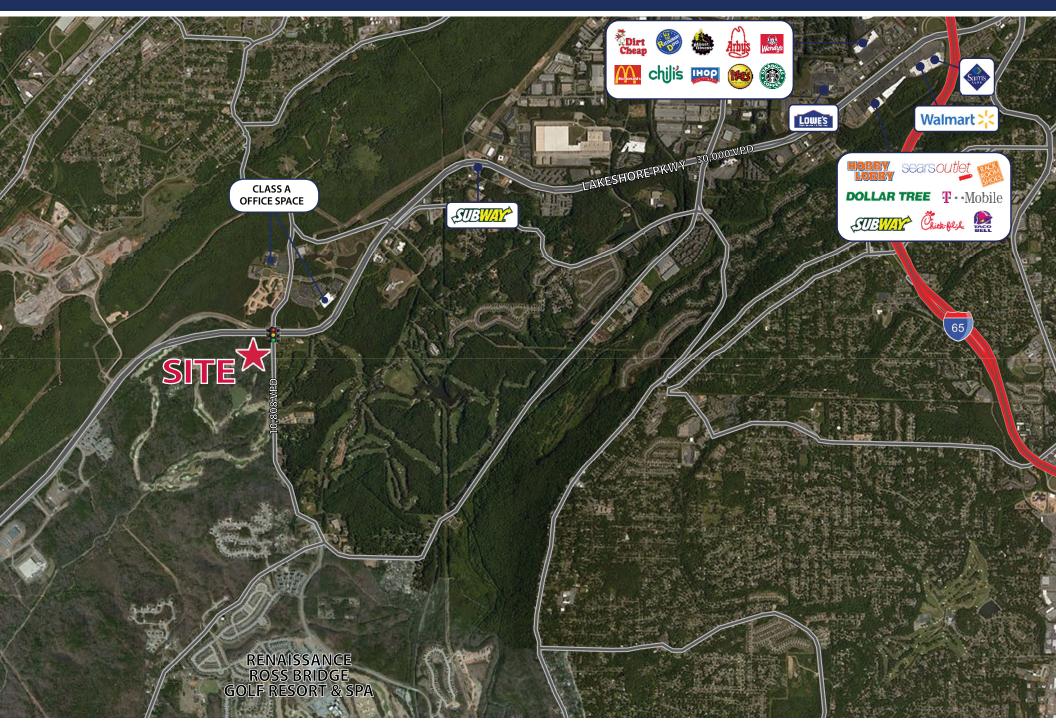

### **FOR LEASE**

- Excellent opportunity at Publix-anchored shopping center at the Southwest corner of Lakeshore Pkwy and Shannon Wenonah Road, the two main thoroughfares for Oxmoor Valley with Lakeshore being a major commuter route to/from I-65
- Property sits at the main entrance to the RTJ at Oxmoor Valley Golf Course, four-star Renaissance Birmingham Ross Bridge Golf Resort and Spa, and is the gateway to the exclusive Ross Bridge residential community
- Immediate proximity to the new Class-A office developments on Lakeshore Parkway

### **TRAFFIC**

- Lakeshore at West Oxmoor 30,000 VPD
- Shannon Wenonah, just south of Lakeshore 10,808 VPD