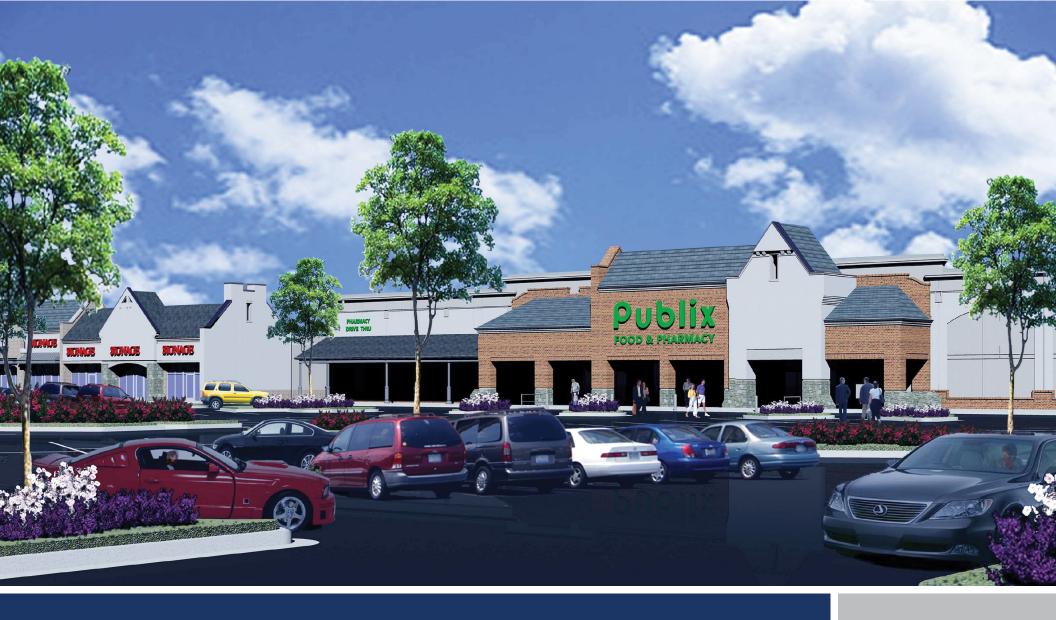

# LAKESHORE PAVILION PUBLIX-ANCHORED CENTER

SW CORNER LAKESHORE PKWY & SHANNON WENONAH RD BIRMINGHAM (OXMOOR VALLEY), ALABAMA 35022

**BEAU YOUNG** P 205.314.0390

BEAU.YOUNG@RETAILSPECIALISTS.COM

WWW.RETAILSPECIALISTS.COM
P.O. BOX 531247
BIRMINGHAM, AL 35253

### **FOR LEASE**

- Excellent opportunity at Publix-anchored shopping center at the Southwest corner of Lakeshore Pkwy and Shannon Wenonah Road, the two main thoroughfares for Oxmoor Valley with Lakeshore being a major commuter route to/from I-65
- Property sits at the main entrance to the RTJ at Oxmoor Valley Golf Course, four-star Renaissance Birmingham Ross Bridge Golf Resort and Spa, and is the gateway to the exclusive Ross Bridge residential community
- Immediate proximity to the new Class-A office developments on Lakeshore Parkway

## **AVAILABLE SPACE**

• Various shop spaces available totaling 22,400 SF