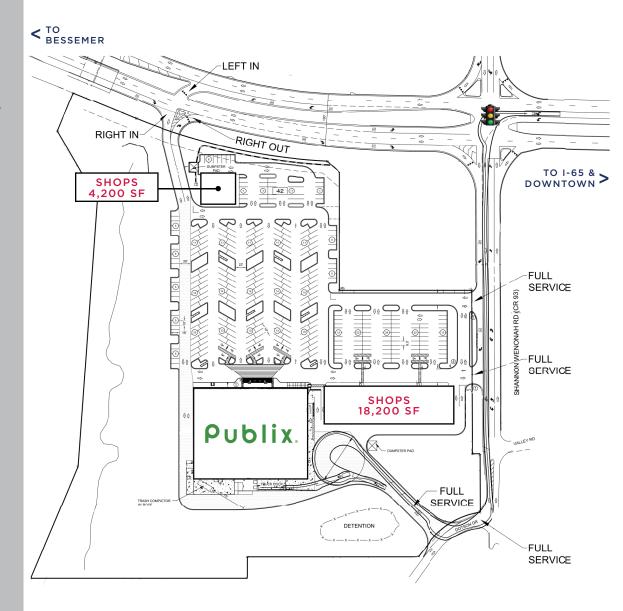

## **AVAILABLE SPACE**

• Various shop spaces available totaling 22,400 SF

### **TRAFFIC**

- Lakeshore at West Oxmoor 30,000 VPD
- Shannon Wenonah, just south of Lakeshore 10,808 VPD