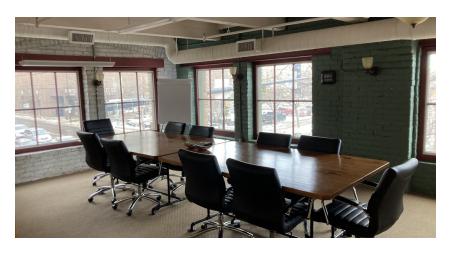

#### **PROPERTY OVERVIEW**

\*Perfect for Any Professional Business Looking to Start-Up, Relocate or Expand their Operation

\*1,450 SF of Class A Office Space in Prime Location of Historic Downtown Billings

1,450 SF \*\$16.00/SF/YR (\$1,933/Month) Includes All Occupancy Expenses EXCEPT Electricity (Avg. \$90/Month), Internet and Janitorial

\*Open Concept with a 225 SF Office "Area", 330 SF Conference Room and Plenty of Open Space to Design Own Layout

\*Current Tenant Houses 4-5 Employees & Utilizes the Conference Room As Such

\*Free 2-Hour Parking (8-10 Spaces) Just Outside Building, Along Montana Ave. Parking Garage Space Available Near Northern Hotel.