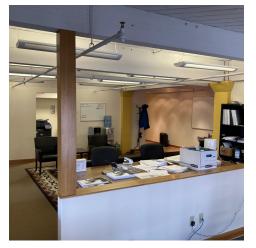

1,450 SF \*\$16.00/SF/YR (\$1,933/Month) Includes All Occupancy Expenses EXCEPT Electricity (Avg. \$90/Month), Internet and Janitorial

\*Open Concept with a 225 SF Office "Area", 330 SF Conference Room and Plenty of Open Space to Design Own Layout

\*Current Tenant Houses 4-5 Employees & Utilizes the Conference Room As Such

\*Free 2-Hour Parking (8-10 Spaces) Just Outside Building, Along Montana Ave. Parking Garage Space Available Near Northern Hotel.