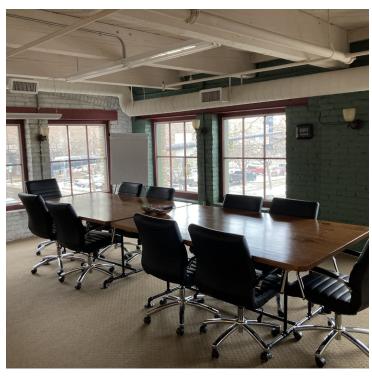

1,450 SF \*\$16.00/SF/YR (\$1,933/Month) Includes All Occupancy Expenses EXCEPT Electricity (Avg. \$90/Month), Internet and Janitorial

\*Open Concept with a 225 SF Office "Area", 330 SF Conference Room and Plenty of Open Space to Design Own Layout

\*Current Tenant Houses 4-5 Employees & Utilizes the Conference Room As Such

\*Free 2-Hour Parking (8-10 Spaces) Just Outside Building, Along Montana Ave. Parking Garage Space Available Near Northern Hotel.