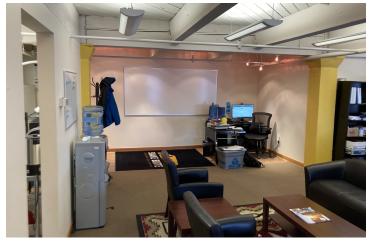

1,450 SF \*\$16.00/SF/YR (\$1,933/Month) Includes All Occupancy Expenses EXCEPT Electricity (Avg. \$90/Month), Internet and Janitorial

\*Open Concept with a 225 SF Office "Area", 330 SF Conference Room and Plenty of Open Space to Design Own Layout

\*Current Tenant Houses 4-5 Employees & Utilizes the Conference Room As Such

\*Free 2-Hour Parking (8-10 Spaces) Just Outside Building, Along Montana Ave. Parking Garage Space Available Near Northern Hotel.