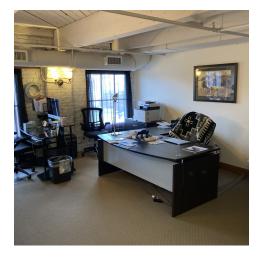

1,450 SF \*\$16.00/SF/YR (\$1,933/Month) Includes All Occupancy Expenses EXCEPT Electricity (Avg. \$90/Month), Internet and Janitorial

\*Open Concept with a 225 SF Office "Area", 330 SF Conference Room and Plenty of Open Space to Design Own Layout