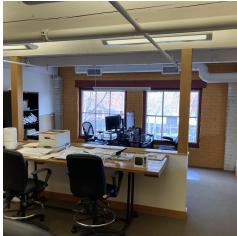

#### **PROPERTY OVERVIEW**

\*Perfect for Any Professional Business Looking to Start-Up, Relocate or Expand their Operation

\*1,450 SF of Class A Office Space in Prime Location of Historic Downtown Billings

1,450 SF \*\$16.00/SF/YR (\$1,933/Month) Includes All Occupancy Expenses EXCEPT Electricity (Avg. \$90/Month), Internet and Janitorial

\*Open Concept with a 225 SF Office "Area", 330 SF Conference Room and Plenty of Open Space to Design Own Layout