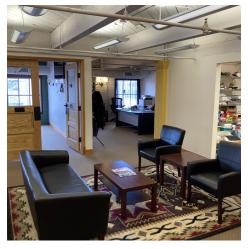

1,450 SF \*\$16.00/SF/YR (\$1,933/Month) Includes All Occupancy Expenses EXCEPT Electricity (Avg. \$90/Month), Internet and Janitorial

\*Open Concept with a 225 SF Office "Area", 330 SF Conference Room and Plenty of Open Space to Design Own Layout

\*Current Tenant Houses 4-5 Employees & Utilizes the Conference Room As Such

\*Free 2-Hour Parking (8-10 Spaces) Just Outside Building, Along Montana Ave. Parking Garage Space Available Near Northern Hotel.