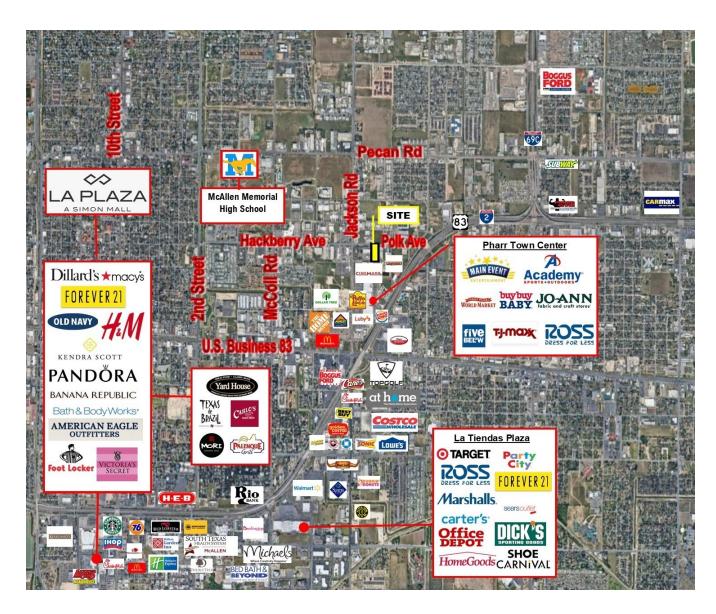

#### **PROPERTY OVERVIEW**

 $The \ of fice \ building \ is \ located \ in \ Pharr, \ TX \ with \ proximity \ to \ major \ arterial \ roads, \ shopping, \ dining, \ and \ entertainment.$ 

### **PROPERTY HIGHLIGHTS**

- Proximity to Shopping, Dining, and Entertainment
- High Traffic Location
- Excellent Visibility
- Great for Medical or Professional Service Users

Pharr, TX 78577

Pharr, TX 78577