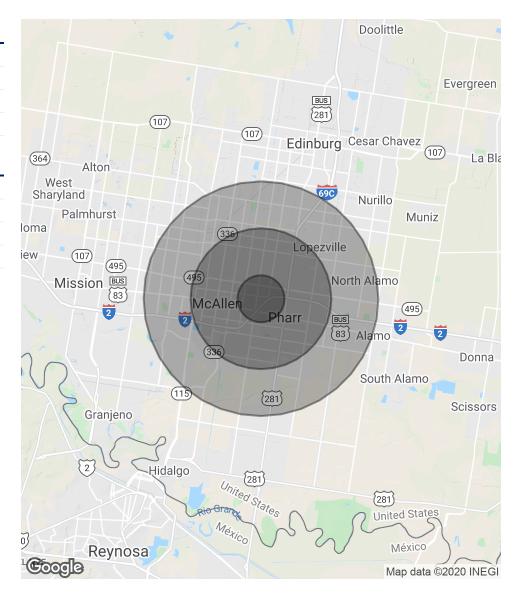

CBCWORLDWIDE.COM

Pharr, TX 78577

| POPULATION           | 1 MILE   | 3 MILES   | 5 MILES   |
|----------------------|----------|-----------|-----------|
| Total Population     | 10,612   | 85,435    | 204,819   |
| Average age          | 30.0     | 31.7      | 30.2      |
| Average age (Male)   | 28.4     | 29.8      | 28.5      |
| Average age (Female) | 32.2     | 33.9      | 32.1      |
|                      |          |           |           |
| HOUSEHOLDS & INCOME  | 1 MILE   | 3 MILES   | 5 MILES   |
| Total households     | 3,231    | 27,508    | 62,277    |
| # of persons per HH  | 3.3      | 3.1       | 3.3       |
| Average HH income    | \$39,207 | \$48,982  | \$51,623  |
| Average house value  | \$78,194 | \$104,163 | \$107,070 |