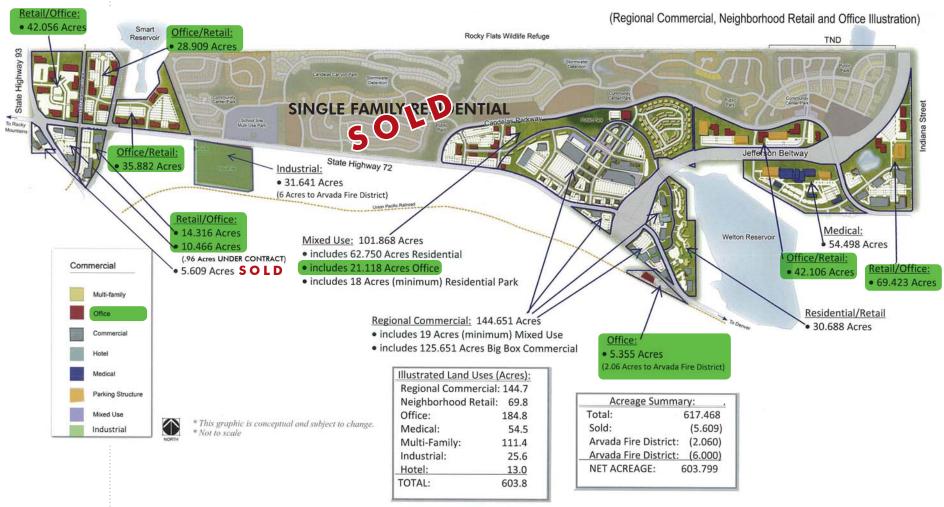

# CANDELAS OFFICE OPPORTUNITY

JEFFERSON PARKWAY & STATE HWY 72 ARVADA, COLORADO

PROPERTY
OVERVIEW:

PROPERTY LOCATION: Jefferson Parkway and State

Highway 72, Arvada, CO

AVAILABLE LAND: 184.8 acres
WATER / SEWER: City of Arvada

ZONING: PUD

#### **NOTABLE FEATURES**

- Seller will provide off-sites
- Significant visibility
- In close proximity to employment generators
- Outstanding views: Mountain, Downtown Denver, Denver Metro area, Welton Reservoir, and Standley Lake
- Potential for water frontage on Welton Reservoir
- Trail system
- Zoned, annexed, and entitled
- Spine infrastructure complete