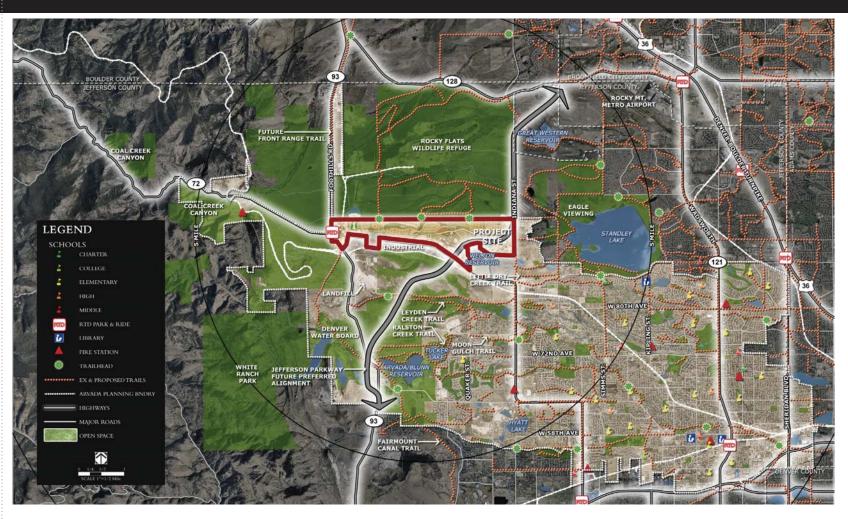

# CANDELAS OFFICE OPPORTUNITY

JEFFERSON PARKWAY & STATE HWY 72 ARVADA, COLORADO

PROPERTY
OVERVIEW:

PROPERTY LOCATION: Jefferson Parkway and State

Highway 72, Arvada, CO

AVAILABLE LAND: 184.8 acres
WATER / SEWER: City of Arvada

#### **NOTABLE FEATURES**

- Seller will provide off-sites
- Significant visibility
- In close proximity to employment generators
- Outstanding views: Mountain, Downtown Denver, Denver Metro area, Welton Reservoir, and Standley Lake
- Potential for water frontage on Welton Reservoir
- Trail system
- Zoned, annexed, and entitled
- Spine infrastructure complete