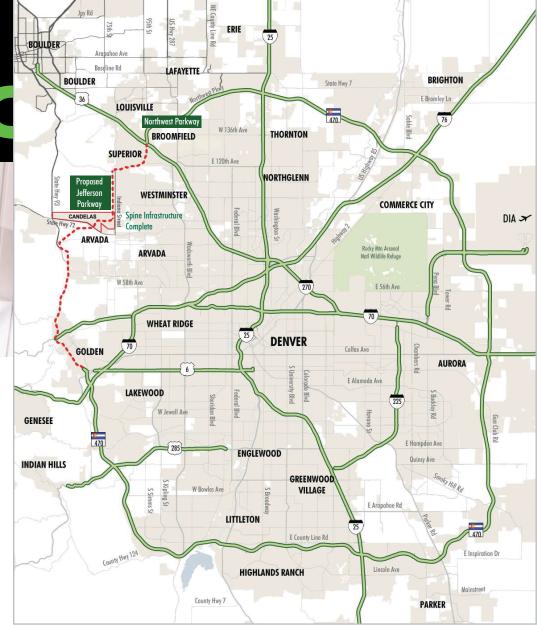

# CANDELAS OFFICE OPPORTUNITY

JEFFERSON PARKWAY & STATE HWY 72 ARVADA, COLORADO

PROPERTY
OVERVIEW:

PROPERTY LOCATION: Jefferson Parkway and State

Highway 72, Arvada, CO

AVAILABLE LAND: 184.8 acres
WATER / SEWER: City of Arvada

#### **NOTABLE FEATURES**

- Seller will provide off-sites
- Significant visibility
- In close proximity to employment generators
- Outstanding views: Mountain, Downtown Denver, Denver Metro area, Welton Reservoir, and Standley Lake
- Potential for water frontage on Welton Reservoir
- Trail system
- Zoned, annexed, and entitled
- Spine infrastructure complete