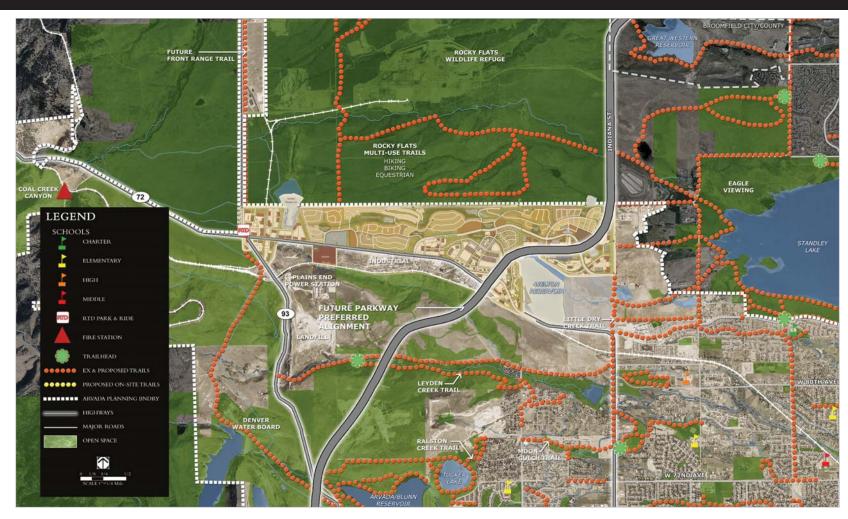

#### **NOTABLE FEATURES**

- Seller will provide off-sites
- Significant visibility
- In close proximity to employment generators
- Outstanding views: Mountain, Downtown Denver, Denver Metro area, Welton Reservoir, and Standley Lake
- Potential for water frontage on Welton Reservoir
- Trail system
- Zoned, annexed, and entitled
- Spine infrastructure complete