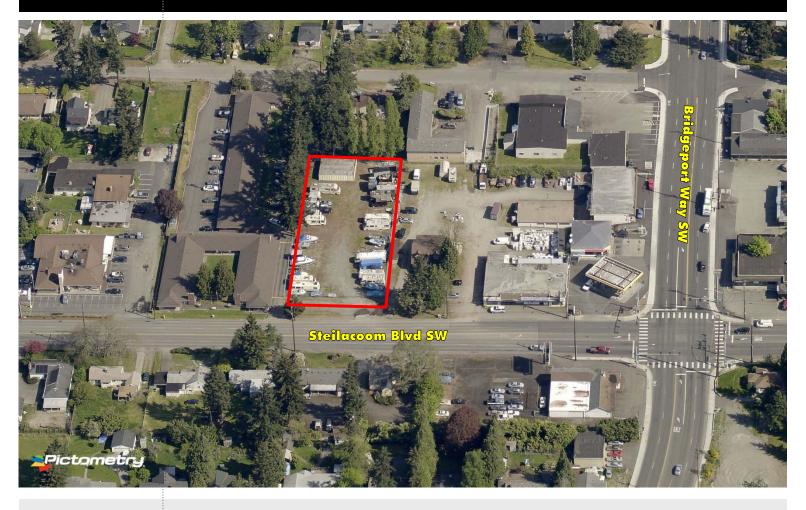

# FOR SALE PRIME REDEVELOPEMENT SITE 6125 STEILACOOM BLVD SW :: LAKEWOOD, WA

#### **PARCEL INFORMATION:**

- Sale Price: \$410,000
- Parcel #0220353003
- Size: ±30,250 SF
- Zoned: Neighborhood Commercial 2

(NC2)

#### **FEATURES:**

- Great redevelopment potential to mixed use, apartments or commercial buildings
- Excellent visibility on Steilacoom Blvd SW
- All major utilities to site
- Level topography
- Current income in place