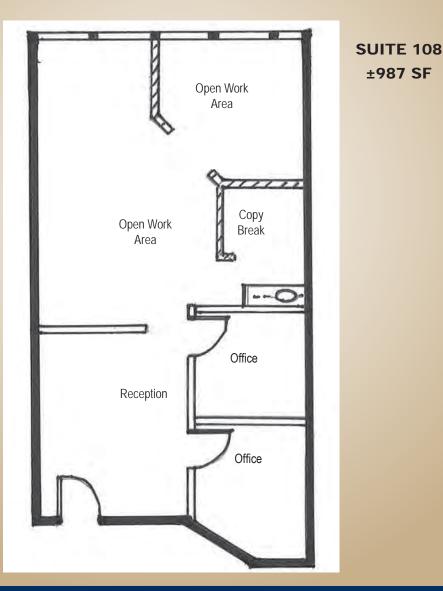

#### 41593 WINCHESTER RD | TEMECULA, CA.

±987 SF

### **OFFICE SUITES FOR LEASE**

| SUITE | RSF  | LEASE RATE*   | AVAILABILITY             | DESCRIPTION                                                                           |  |  |  |  |
|-------|------|---------------|--------------------------|---------------------------------------------------------------------------------------|--|--|--|--|
| 108   | ±987 | \$1.50 PSF MG | Available<br>Immediately | Reception, 2 offices, copy-break area and two open work areas with perimeter windows. |  |  |  |  |
|       |      |               |                          |                                                                                       |  |  |  |  |