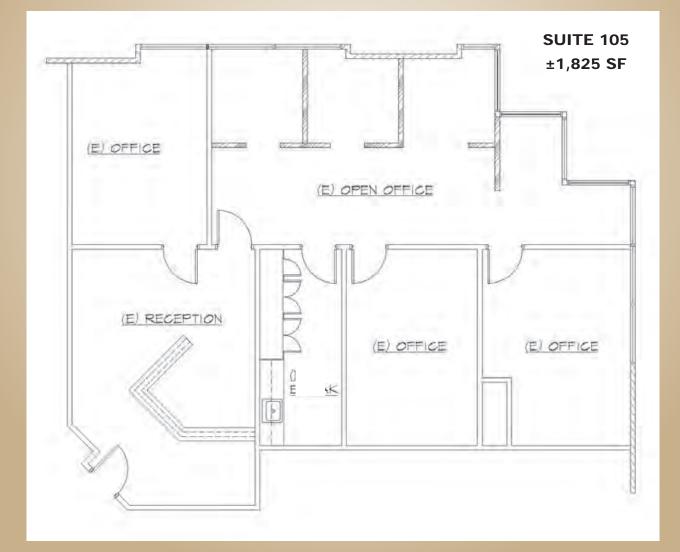

### OFFICE SUITES FOR LEASE

| SU | ITE | RSF    | LEASE RATE*   | AVAILABILITY             | DESCRIPTION                                                                                                                                                      |
|----|-----|--------|---------------|--------------------------|------------------------------------------------------------------------------------------------------------------------------------------------------------------|
| 1  | 05  | ±1,825 | \$1.50 PSF MG | Available<br>Immediately | Reception with built in desk, large conference room, two private offices,<br>open work area with building in cubicles, kitchen/workroom<br>Do Not Disturb Tenant |