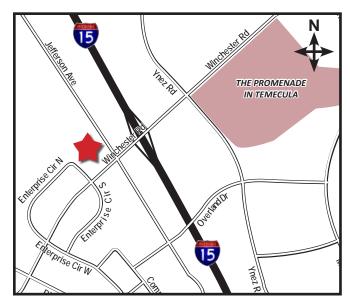

#### 41593 WINCHESTER RD | TEMECULA, CA.

#### **Features:**

- Professional office and medical suites available for lease
- Located on the corner of Winchester Road & Jefferson Avenue
- I-15 freeway within 500 yards
- Ample parking including subterranean parking
- Lush landscaping
- Please contact agent for showing instructions