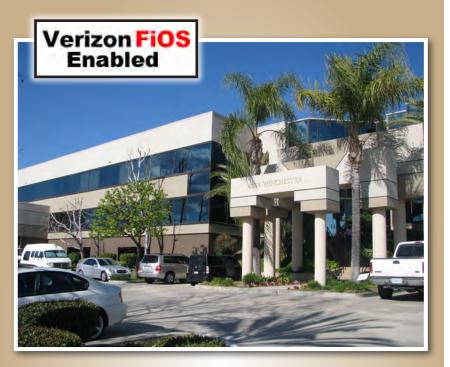

# WINCHESTER PLAZA

#### 41593 WINCHESTER RD | TEMECULA, CA.

### OFFICE SUITES FOR LEASE

#### **Features:**

- Professional office and medical suites available for lease
- Located on the corner of Winchester Road & Jefferson Avenue
- I-15 freeway within 500 yards
- Ample parking including subterranean parking
- Lush landscaping
- Please contact agent for showing instructions