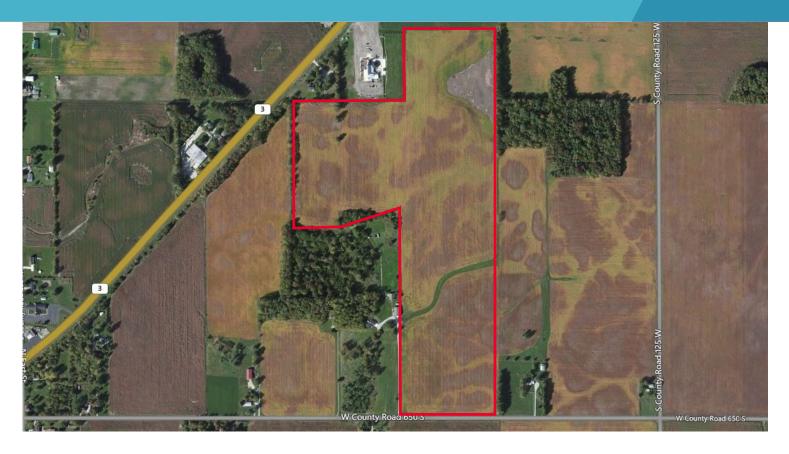

## +/- 82 Acres / Spiceland, IN

## **Property Highlights**

- +/- 82 acres of land
- Great access to I-70 at Exit 123 (New Castle/Spiceland)
- Located next to Montgomery's Steakhouse, Flying J Travel Center, New Castle Motorsports Park
- Utilities at site
- · Currently zoned AG
- Additional acreage available
- Asking price \$25,000/acre