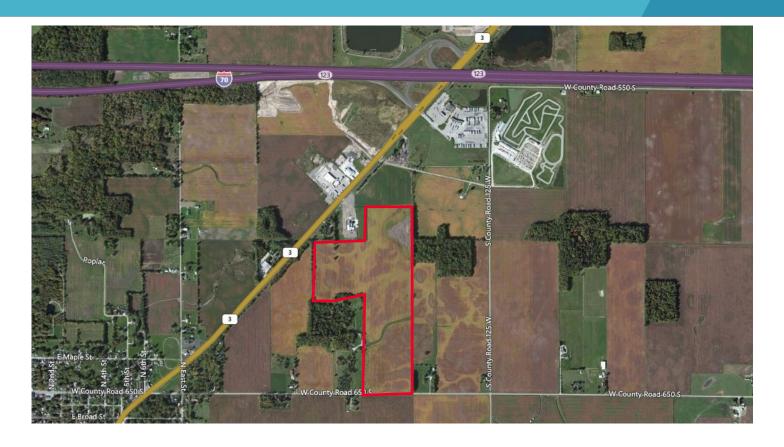

## **Property Highlights**

- +/- 82 acres of land
- Great access to I-70 at Exit 123 (New Castle/Spiceland)
- Located next to Montgomery's Steakhouse, Flying J Travel Center, New Castle Motorsports Park
- Utilities at site
- · Currently zoned AG
- Additional acreage available
- Asking price \$25,000/acre

### **Traffic Counts**

2019 counts from INDOT: I-70 west of SR3 = 38,498 I-70 east of SR3 = 34,044 SR3 south of I-70 = 7,576

**Bo Leffel** 

Director
Direct +1 317 639 0441
bo.leffel@cushwake.com

One American Square, Suite 1800 Indianapolis, IN 46282 | USA Main +1 317 634 6363 cushmanwakefield.com