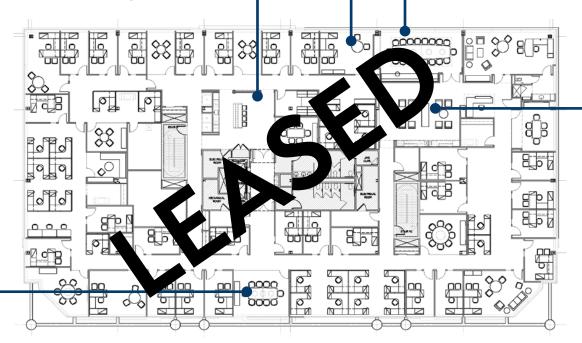

### 4TH FLOOR - 20,913 RSF

Bucolic park-like setting, with walking trails and bike paths

INCETON JUNCTION