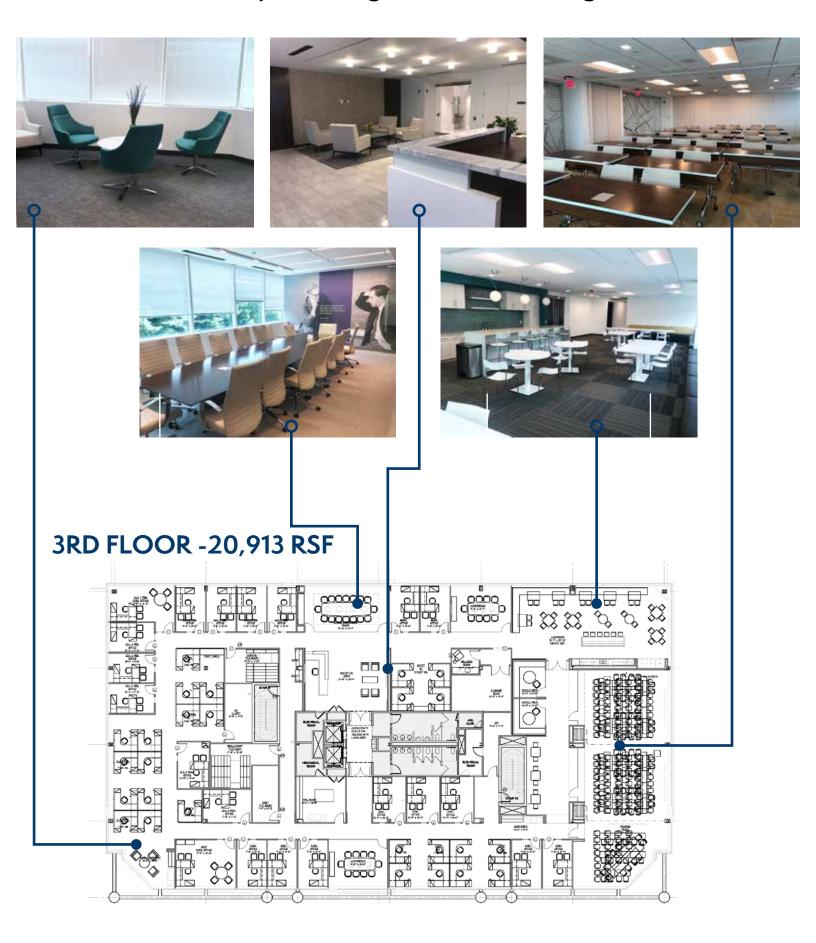

Costco
- 9. Nassau Park Pavilion
- 11. Windsor Green Shopping Center
- 14. Market Fair Mall
- 31. Princeton Forrestal Village
- 34. Plainsboro Plaza
- 38. Rite Aid
- 43. Windsor Plaza
- 44. 7-Eleven

#### **WELLNESS**

- 22. CrossFit Ex Novo
- 28. Princeton Fitness & Wellness at Plainsboro
- 30. Lifetime Athletic Princeton
- 27. Princeton Medical Center
- 29. CHOP Specialty Care Center Princeton

#### **BANKING**

- 20. Wells Fargo Bank
- 39. PNC Bank
- 40. Santander Bank
- 41. Bank of America
- 42. Chase Bank

# Build to suit the tenant's specifications and design

## 1ST FLOOR - OPEN FLOOR PLAN - 14,343 RSF



## 2ND FLOOR - OPEN FLOOR PLAN - 15,163 RSF



# 3RD FLOOR - OPEN FLOOR PLAN -20,913 RSF



# 4TH FLOOR - OPEN FLOOR PLAN 20,913 RSF



# Move in ready with high-end furnishings













### 4TH FLOOR - 20,913 RSF







Bucolic park-like setting, with walking trails and bike paths





INCETON JUNCTION



### **THOMAS ROMANO**

+1 609 658 1589 thomas.romano@am.jll.com

### **TIM NORRIS**

+1 609 575 2977 tim.norris@am.jll.com

### TJ ROMANO

+1 609 658 7266 tj.romano@am.jll.com

Owned & managed by: