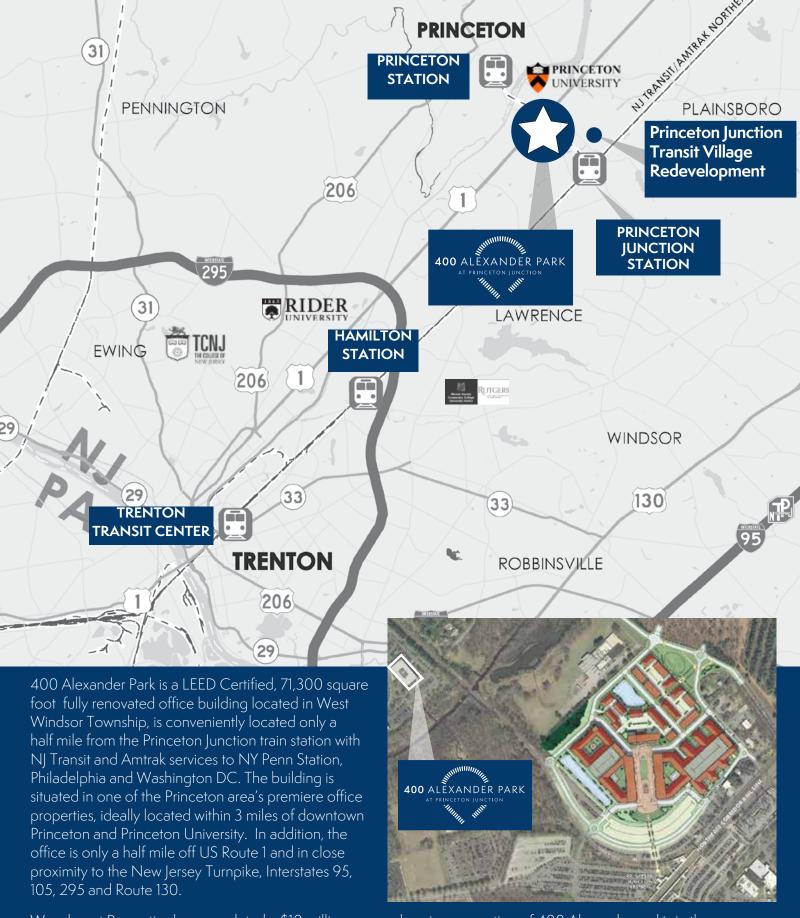

400 Alexander Park provides access to public transportation and is amongst Princeton's vast amenity rich Route 1 Corridor. Within walking distance to the Princeton Junction Station and minutes to downtown Princeton, 400 Alexander Park is your connection to everything.