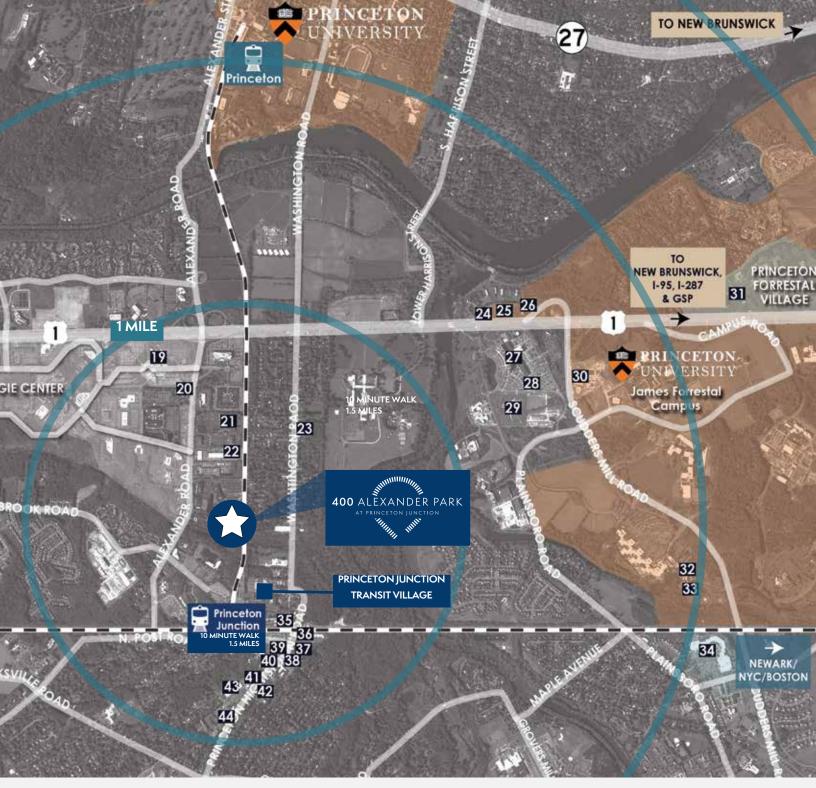

### Princeton... Where Company Headquarters **Choose to Locate**

- 71,332 RSF four-story Class A office building
- Within walking distance to the **Princeton Junction** Train Station - NJ Transit and Amtrak
- Top two floors are fully furnished, plug & play with high-end finishes and furnishings ideal for full floor users
- Building signage available
- Walking trails and bike paths
- Food service available in 600 Alexander Park
- Located along the amenity rich Route 1 Corridor
- Minutes from downtown Princeton and major cultural and recreational amenities
- NJ/NY/PA Accessible equidistant from NYC and Philadelphia
- Surrounded by top Universities including: Princeton University, Rutgers University, TCNJ and Rider University Corporate neighbors include Novo Nordisk, Sandoz, NRG, BlackRock, Bank of America Merrill Lynch, among others

400 Alexander Park provides access to public transportation and is amongst Princeton's vast amenity rich Route 1 Corridor. Within walking distance to the Princeton Junction Station and minutes to downtown Princeton, 400 Alexander Park is your connection to everything.

#### **STAY**

- 1. Hilton Garden Inn
- 2. Red Roof Inn
- 4. Quality Inn
- 15. Residence Inn by Marriott Princeton
- 19. Hyatt Place Princeton
- 25. Courtyard by Marriott Princeton
- 26. Homewood Suites by Hilltop Princeton
- 32. Holiday Inn Express
- 33. Crown Plaza Princeton

#### **CHILD CARE**

- 12. The Goddard School
- 21. Lakeview Child Center

#### **EAT**

- 3. Red Lobster
- 7. KC Prime Restaurant Steakhouse
- 9. Buffalo Wild Wings
- 17. Brickhouse Tavern & Tap
- 18. On the Border Mexican Grill & Cantina
- 23. Papa John's Pizza
- 24. Ruby Tuesday
- 35. Asian Bistro
- 36. Dunkin Donuts
- 37. Subway
- 45. Mizu Japanese Cuisine

#### SHOP

- Mercer Mall
- 6. Quakerbridge Mall
- 8. Costco
- 9. Nassau Park Pavilion
- 11. Windsor Green Shopping Center
- 14. Market Fair Mall
- 31. Princeton Forrestal Village
- 34. Plainsboro Plaza
- 38. Rite Aid
- 43. Windsor Plaza
- 44. 7-Eleven

#### **WELLNESS**

- 22. CrossFit Ex Novo
- 28. Princeton Fitness & Wellness at Plainsboro
- 30. Lifetime Athletic Princeton
- 27. Princeton Medical Center
- 29. CHOP Specialty Care Center Princeton

#### **BANKING**

- 20. Wells Fargo Bank
- 39. PNC Bank
- 40. Santander Bank
- 41. Bank of America
- 42. Chase Bank