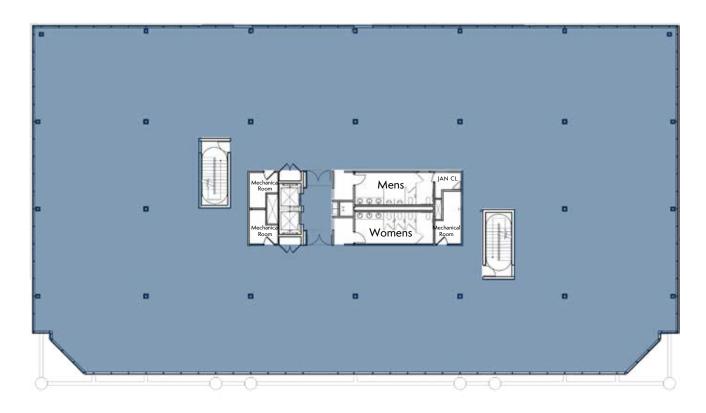

# 3RD FLOOR - OPEN FLOOR PLAN -20,913 RSF

# 4TH FLOOR - OPEN FLOOR PLAN 20,913 RSF