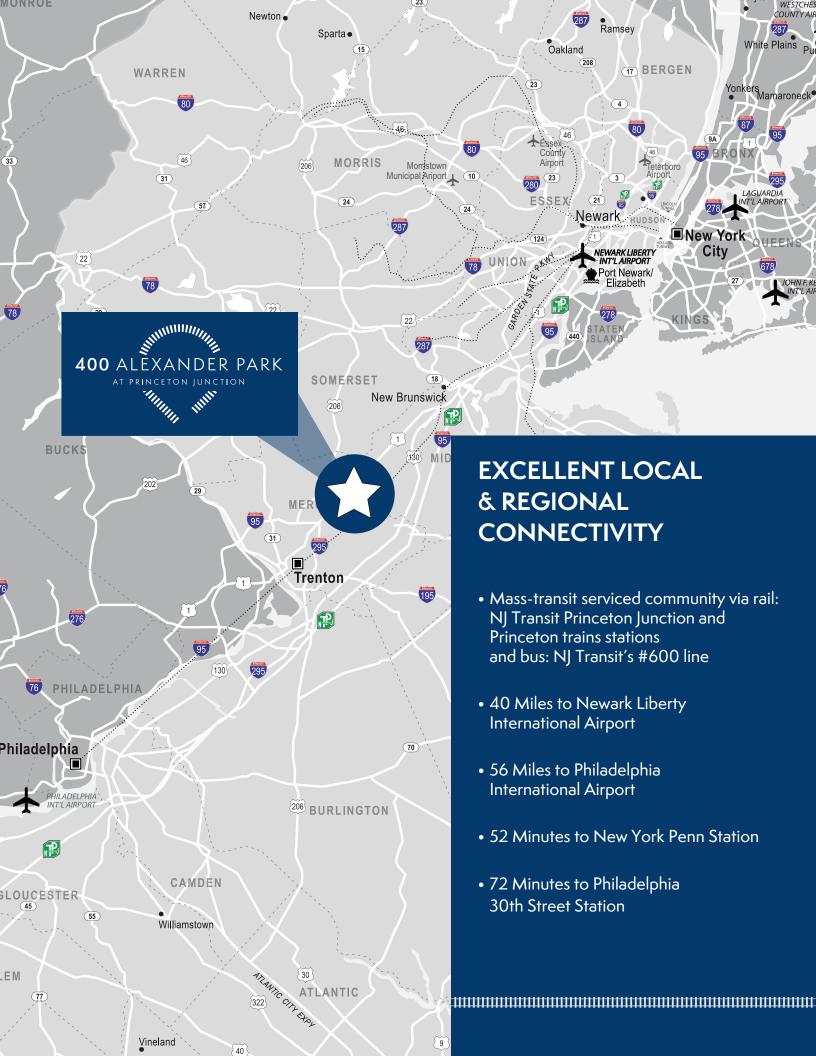

400 Alexander Park provides access to public transportation and is amongst Princeton's vast amenity rich Route 1 Corridor. Within walking distance to the Princeton Junction Station and minutes to downtown Princeton, 400 Alexander Park is your connection to everything.

### Princeton... Where Company Headquarters **Choose to Locate**

- 71,332 RSF four-story Class A office building
- Within walking distance to the **Princeton Junction** Train Station - NJ Transit and Amtrak
- Top two floors are fully furnished, plug & play with high-end finishes and furnishings ideal for full floor users
- Building signage available
- Walking trails and bike paths
- Food service available in 600 Alexander Park
- Located along the amenity rich Route 1 Corridor
- Minutes from downtown Princeton and major cultural and recreational amenities
- NJ/NY/PA Accessible equidistant from NYC and Philadelphia
- Surrounded by top Universities including: Princeton University, Rutgers University, TCNJ and Rider University Corporate neighbors include Novo Nordisk, Sandoz, NRG, BlackRock, Bank of America Merrill Lynch, among others