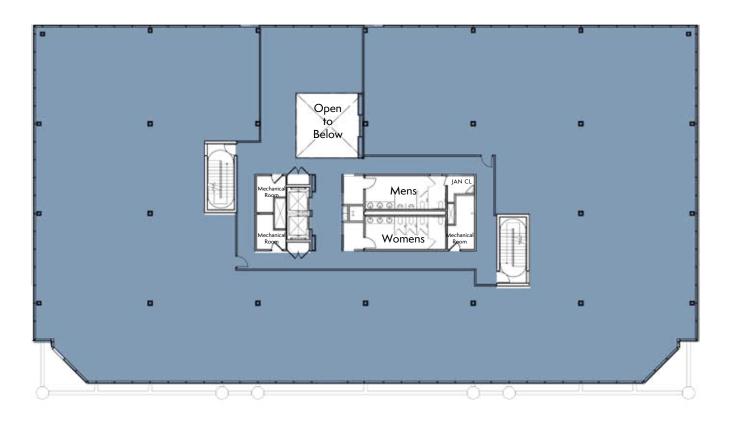

- 35. Asian Bistro
- 36. Dunkin Donuts
- 37. Subway
- 45. Mizu Japanese Cuisine

#### SHOP

- Mercer Mall
- 6. Quakerbridge Mall
- 8. Costco
- 9. Nassau Park Pavilion
- 11. Windsor Green Shopping Center
- 14. Market Fair Mall
- 31. Princeton Forrestal Village
- 34. Plainsboro Plaza
- 38. Rite Aid
- 43. Windsor Plaza
- 44. 7-Eleven

#### **WELLNESS**

- 22. CrossFit Ex Novo
- 28. Princeton Fitness & Wellness at Plainsboro
- 30. Lifetime Athletic Princeton
- 27. Princeton Medical Center
- 29. CHOP Specialty Care Center Princeton

#### **BANKING**

- 20. Wells Fargo Bank
- 39. PNC Bank
- 40. Santander Bank
- 41. Bank of America
- 42. Chase Bank

# Build to suit the tenant's specifications and design

## 1ST FLOOR - OPEN FLOOR PLAN - 14,343 RSF



## 2ND FLOOR - OPEN FLOOR PLAN - 15,163 RSF



# 3RD FLOOR - OPEN FLOOR PLAN -20,913 RSF



# 4TH FLOOR - OPEN FLOOR PLAN 20,913 RSF



# Move in ready with high-end furnishings













### 4TH FLOOR - 20,913 RSF







Bucolic park-like setting, with walking trails and bike paths





INCETON JUNCTION



### **THOMAS ROMANO**

+1 609 658 1589 thomas.romano@am.jll.com

### **TIM NORRIS**

+1 609 575 2977 tim.norris@am.jll.com

### TJ ROMANO

+1 609 658 7266 tj.romano@am.jll.com

Owned & managed by: