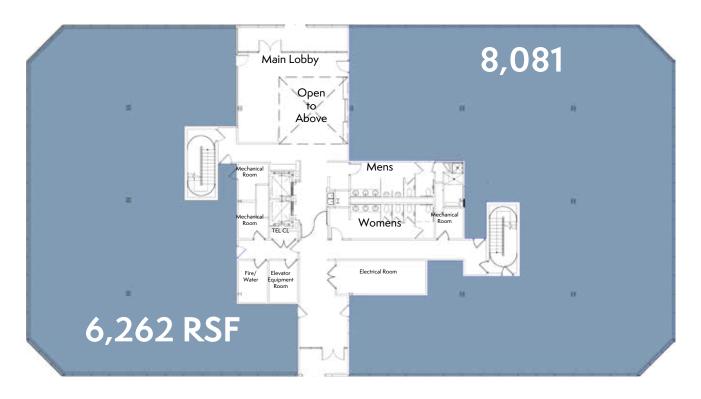

tina
- 23. Papa John's Pizza
- 24. Ruby Tuesday
- 35. Asian Bistro
- 36. Dunkin Donuts
- 37. Subway
- 45. Mizu Japanese Cuisine

#### SHOP

- Mercer Mall
- 6. Quakerbridge Mall
- 8. Costco
- 9. Nassau Park Pavilion
- 11. Windsor Green Shopping Center
- 14. Market Fair Mall
- 31. Princeton Forrestal Village
- 34. Plainsboro Plaza
- 38. Rite Aid
- 43. Windsor Plaza
- 44. 7-Eleven

#### **WELLNESS**

- 22. CrossFit Ex Novo
- 28. Princeton Fitness & Wellness at Plainsboro
- 30. Lifetime Athletic Princeton
- 27. Princeton Medical Center
- 29. CHOP Specialty Care Center Princeton

#### **BANKING**

- 20. Wells Fargo Bank
- 39. PNC Bank
- 40. Santander Bank
- 41. Bank of America
- 42. Chase Bank

# Build to suit the tenant's specifications and design

## 1ST FLOOR - OPEN FLOOR PLAN - 14,343 RSF



## 2ND FLOOR - OPEN FLOOR PLAN - 15,163 RSF



# 3RD FLOOR - OPEN FLOOR PLAN -20,913 RSF



# 4TH FLOOR - OPEN FLOOR PLAN 20,913 RSF



# Move in ready with high-end furnishings













### 4TH FLOOR - 20,913 RSF







Bucolic park-like setting, with walking trails and bike paths





INCETON JUNCTION



### **THOMAS ROMANO**

+1 609 658 1589 thomas.romano@am.jll.com

### **TIM NORRIS**

+1 609 575 2977 tim.norris@am.jll.com

### TJ ROMANO

+1 609 658 7266 tj.romano@am.jll.com

Owned & managed by: