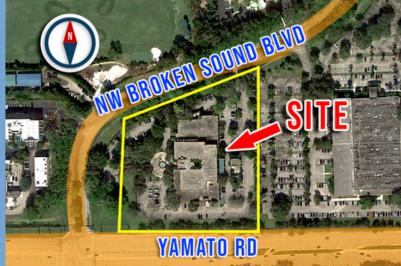

## THE PROPERTY

Part of a 60,000 SF Class A Two Story Steel & Concrete Building located on 8 Acres of land with hurricane glass and full building emergency generator. Operating Expenses of \$10.60 per SF plus electricity. Full Service Building and Onsite Property Management. Parking Ratio 4/1000. Located at the entrance of the The Park at Broken Sound just north of Yamato Rd. Building has Yamato Rd visibilty and is just west of I-95

# **SITE PLAN AND UNITS AVAILABLE**