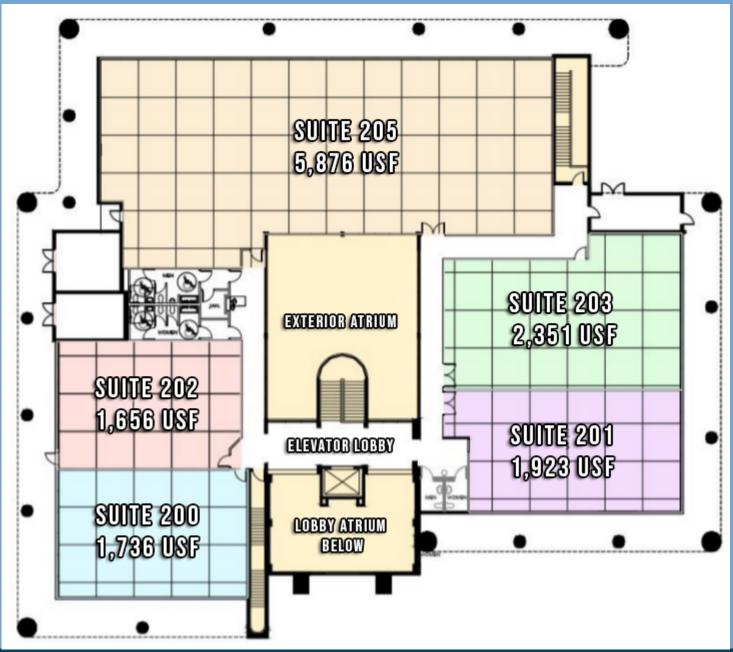

# **SITE PLAN AND UNITS AVAILABLE**

### SITE HIGHLIGHTS

- SUITES CAN BE COMBINED & EXPANDED
- OPERATING EXPENSES OF \$10.60 PER SF PLUS ELECTRICITY.
- ONSITE PROPERTY MANAGEMENT
- PARKING RATIO 4/1000.

| UNITS AVAILABLE |                                              |
|-----------------|----------------------------------------------|
| \$22/NNN        | 1,736 USF                                    |
| \$22/NNN        | 1,923 USF                                    |
| \$22/NNN        | 1,656 USF                                    |
| \$22/NNN        | 2,351 USF                                    |
| \$22/NNN        | 5,876 USF                                    |
|                 | \$22/NNN<br>\$22/NNN<br>\$22/NNN<br>\$22/NNN |