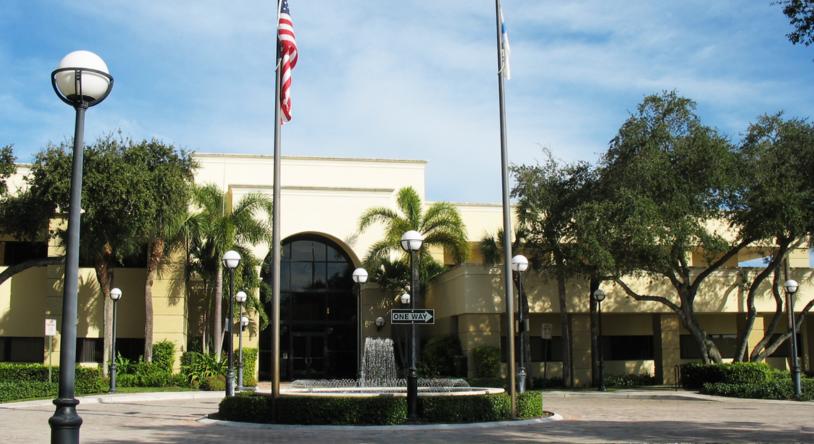

#### **OFFICE SPACE FOR LEASE** 1,500 - 5,900 SF SUITES AVAILABLE 5300 BROKEN SOUND BLVD., BOCA RATON

## THE PROPERTY

Part of a 60,000 SF Class A Two Story Steel & Concrete Building located on 8 Acres of land with hurricane glass and full building emergency generator. Operating Expenses of \$10.60 per SF plus electricity. Full Service Building and Onsite Property Management. Parking Ratio 4/1000. Located at the entrance of the The Park at Broken Sound just north of Yamato Rd. Building has Yamato Rd visibilty and is just west of I-95