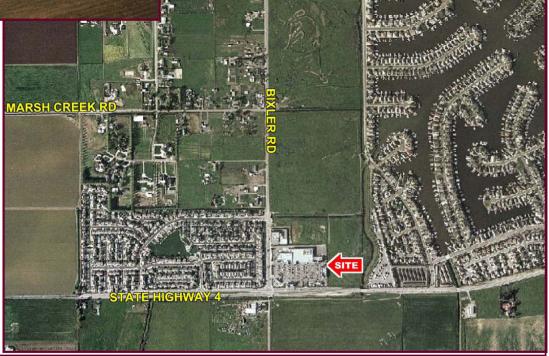

# DEMOGRAPHICS AND TRAFFIC COUNTS

**DEMOGRAPHICS:** Population: 13,350

Income: \$131,984

**TRAFFIC COUNTS:** Highway 4: 23,000± Cars

ADT (2007)