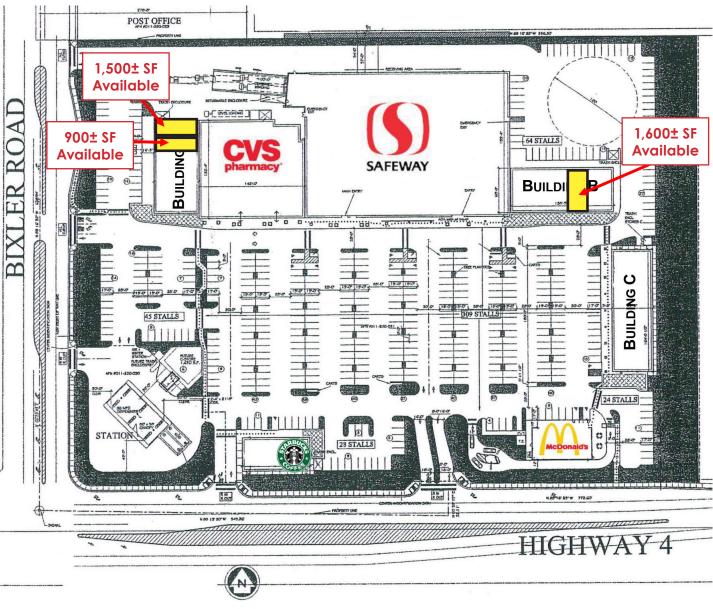

# SANDY COVE SHOPPING CENTER RETAIL SHOPS FOR LEASE

NEC OF HWY 4 AND BIXLER RD., DISCOVERY BAY, CA

### LISTING DATA

**AVAILABLE SF:** 900± SF TO 1.600± SF

### **COMMENTS:**

- Dominant neighborhood shopping center in Discovery Bay, California captive shopping audience!
- Successful anchor tenants include Safeway and CVS Drugs
- Great access, exposure, and visibility to Highway 4
- Ideal for general retail, soft goods, fast food restaurants, sit down restaurants, and other retail uses
- Cotenants include: McDonalds, Roundtable Pizza, Supercuts and Starbucks Coffee