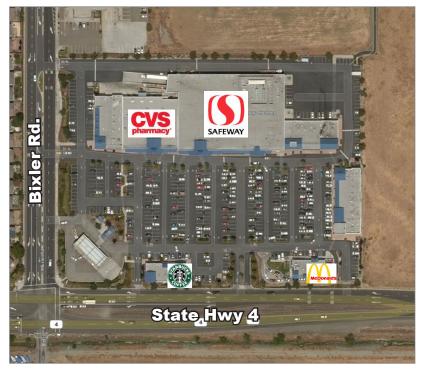

### **COMMENTS:**

- Dominant neighborhood shopping center in Discovery Bay, California captive shopping audience!
- Successful anchor tenants include Safeway and CVS Drugs
- Great access, exposure, and visibility to Highway 4
- Ideal for general retail, soft goods, fast food restaurants, sit down restaurants, and other retail uses
- Cotenants include: McDonalds, Roundtable Pizza, Supercuts and Starbucks Coffee