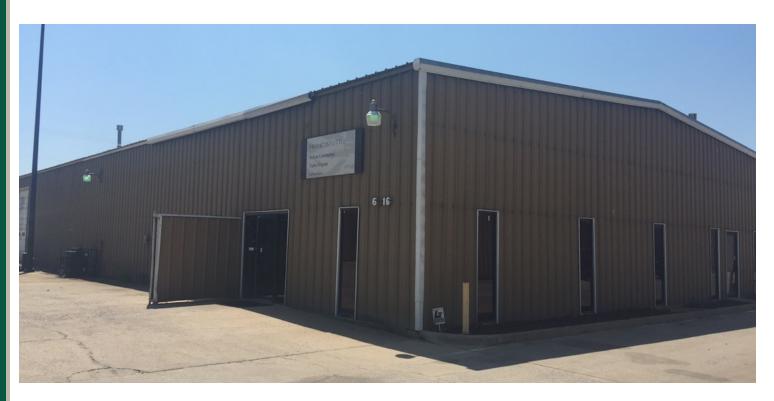

## WAREHOUSE SPACE FOR SALE OR LEASE

### **OFFERING SUMMARY**

Available SF: 7,200 SF

Lease Rate: \$5.50 SF/YR (Gross)

Sale Price: \$445,000

**Lot Size:** 0.499 Acres

**Year Built:** 1982

**Building Size:** 7.200 SF

Zoning: 13

# **PROPERTY OVERVIEW**

This property is available for sale or lease and is available for immediate occupancy. The shop space is 100% climate controlled and is currently being used as vocational training

space.

7,200 SF

1,500 SF of Office

100% Temperature Controlled Building

0.49 Acres with Fenced and Secured Yard

(1) Grade Level Door 14'T X 12'W

16' at the Eve 11' Clear Height Under the Drop Ceiling

Metal Construction

480 Volt 3 Phase Electricity

**LOCATION OVERVIEW** 

This Property is conveniently located between Macarthur and Rockwell on the southside

of Melrose, just north of I40

For more information please contact: