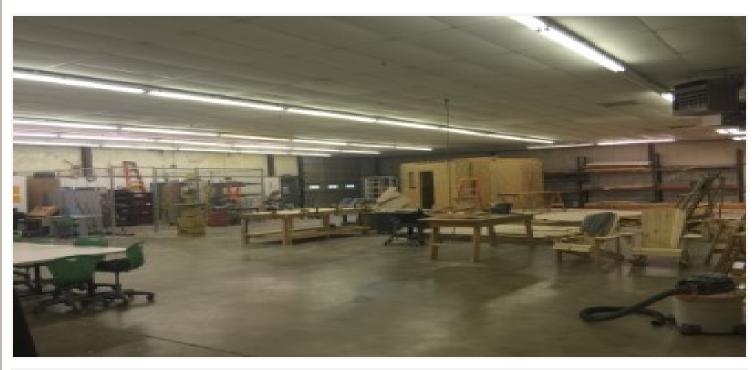

# **PROPERTY OVERVIEW**

This property is available for sale or lease and is available for immediate occupancy. The shop space is 100% climate controlled and is currently being used as vocational training

space.

7,200 SF

1,500 SF of Office

100% Temperature Controlled Building

0.49 Acres with Fenced and Secured Yard

(1) Grade Level Door 14'T X 12'W

16' at the Eve 11' Clear Height Under the Drop Ceiling

Metal Construction

# **ADDITIONAL PHOTOS**

For more information please contact:

drivera@priceedwards.com 405.408.5449