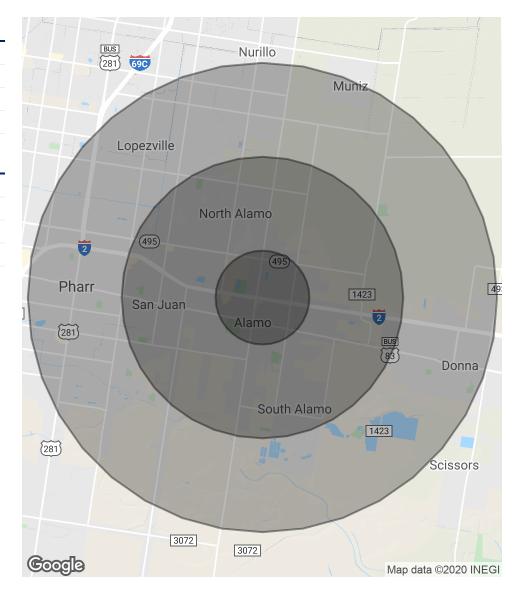

## 1004 W. FRONTAGE ROAD

Alamo, TX 78516

| POPULATION           | 1 MILE              | 3 MILES           | 5 MILES               |
|----------------------|---------------------|-------------------|-----------------------|
| Total Population     | 5,906               | 58,111            | 142,438               |
| Average age          | 36.8                | 29.0              | 28.5                  |
| Average age (Male)   | 33.8                | 27.4              | 27.1                  |
| Average age (Female) | 37.7                | 30.4              | 29.7                  |
|                      |                     |                   |                       |
| HOUSEHOLDS & INCOME  |                     |                   |                       |
| HOUSEHOLDS & INCOME  | 1 MILE              | 3 MILES           | 5 MILES               |
| Total households     | <b>1 MILE</b> 1,758 | 3 MILES<br>15,787 | <b>5 MILES</b> 38,459 |
|                      |                     |                   |                       |
| Total households     | 1,758               | 15,787            | 38,459                |

<sup>\*</sup> Demographic data derived from 2010 US Census

Daniel Galvan, CCIM Principal 956 451 2983 dgalvan@cbcworldwide.com