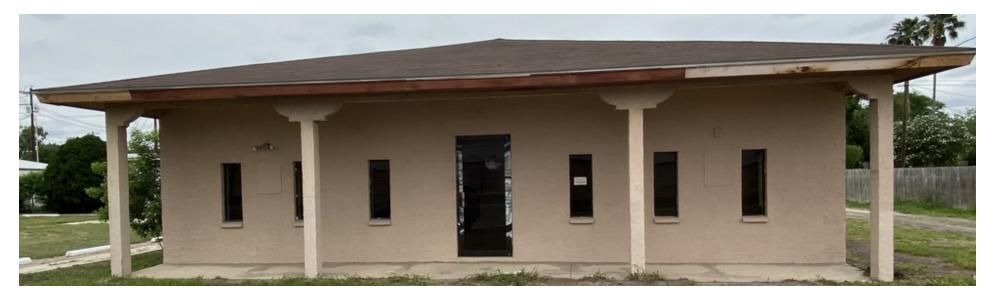

#### **PROPERTY OVERVIEW**

This 4,000 sq ft building was a former printing company. This site is in a high traffic area with great visibility and frontage along Interstate 2 (Expressway 83)