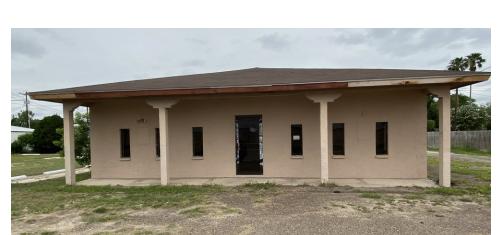

### 1004 W. FRONTAGE ROAD

Alamo, TX 78516

#### **PROPERTY OVERVIEW**

This 4,000 sq ft building was a former printing company. This site is in a high traffic area with great visibility and frontage along Interstate 2 (Expressway 83)