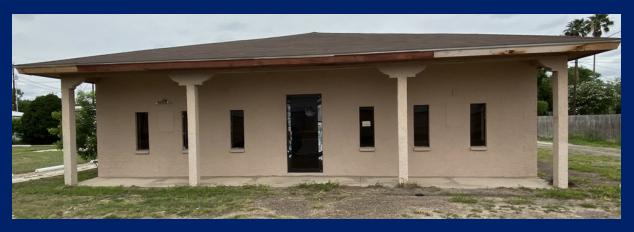

# 1004 W. FRONTAGE ROAD

Alamo, TX 78516

AVAILABLE SPACE 4,000 SF

ASKING PRICE Negotiable

#### **PROPERTY OVERVIEW**

This 4,000 sq ft building was a former printing company. This site is in a high traffic area with great visibility and frontage along Interstate 2 (Expressway 83)