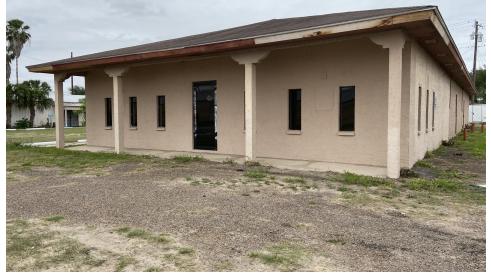

#### **PROPERTY OVERVIEW**

This 4,000 sq ft building was a former printing company. This site is in a high traffic area with great visibility and frontage along Interstate 2 (Expressway 83)

#### **PROPERTY HIGHLIGHTS**

- High Traffic Area
- Great Visibility
- Easy Access From Interstate 2 (Expressway 83)