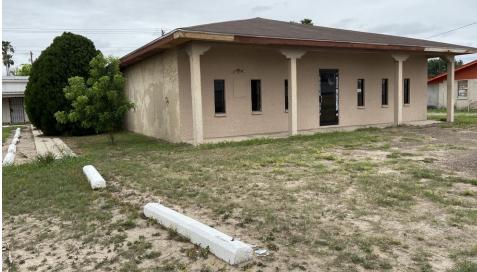

#### **PROPERTY OVERVIEW**

This 4,000 sq ft building was a former printing company. This site is in a high traffic area with great visibility and frontage along Interstate 2 (Expressway 83)

#### **PROPERTY HIGHLIGHTS**

- High Traffic Area
- Great Visibility
- Easy Access From Interstate 2 (Expressway 83)