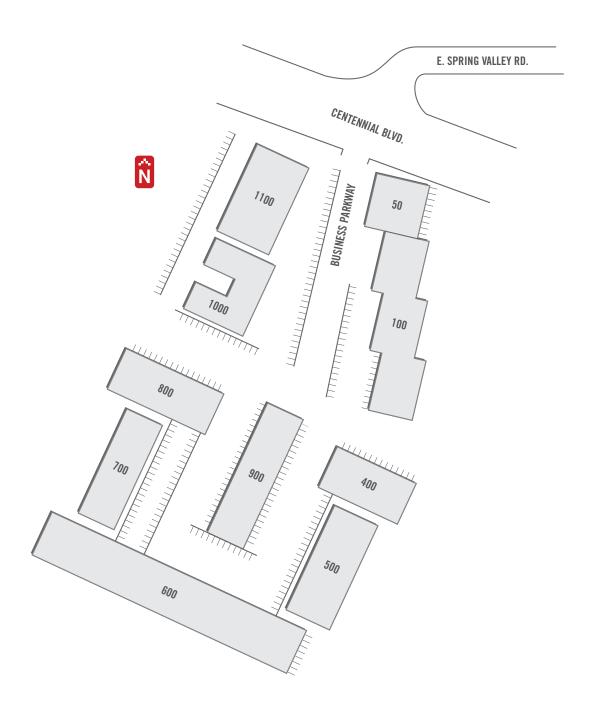

## **Business Parkway**

50-1100 BUSINESS PARKWAY, RICHARDSON, TEXAS



#### **FEATURES:**

- Business Parkway is made up of 9 buildings totaling 116,800 square feet
- Office and Office/Warehouse Suites from 266 to 11,000 square feet
- Excellent access to both LBJ Freeway and Central Expressway
- Adjacent to DART rail station
- Dock-high and grade-level suites available
- Building signage available
- 24-hour tenant access
- On-site leasing and management

#### MAP / LOCATION:





SLOAN TEEGARDEN

FOR LEASING CONTACT: 972.907.3610

steegarden@psbusinessparks.com

# **Business Parkway**

50-1100 BUSINESS PARKWAY, RICHARDSON, TEXAS

### SITE PLAN:





SLOAN TEEGARDEN FOR LEASING CONTACT: 972.907.3610